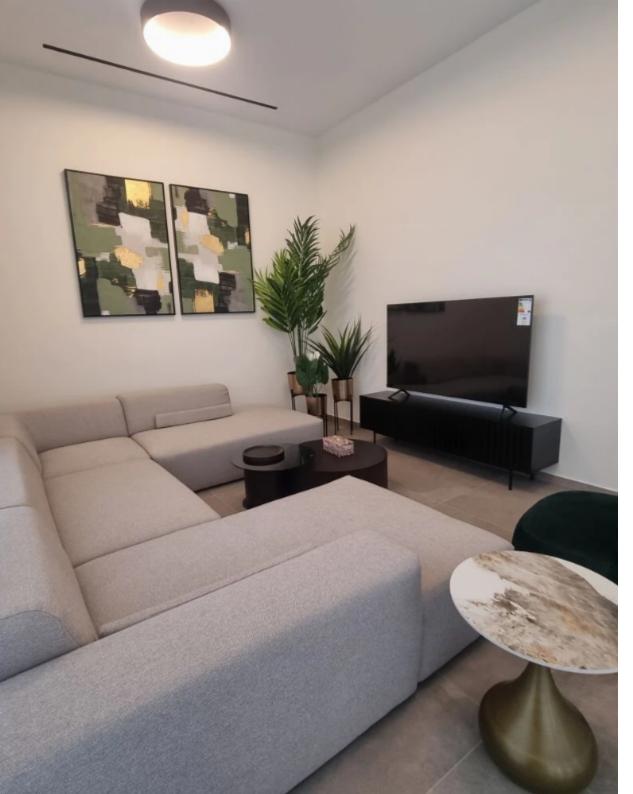

## 2-bedroom apartment to rent

Limassol, Touristiki-Periochi-Parekklisia-4533 , Cyprus

**Offered at:** €8,000

**Estate ID:** 6493

**Ref:** J4407

NET internal area: 100

Bathrooms: 1

Bedrooms: 2

Parking spaces: 1 cars

Available from: 2024-03-27

offered at: **8,000** 

Type: Apartment

Veranda: 33 sqm m²

Floor: 2nd No. Bedrooms: 2 bedrooms Internal Area (m²): 100 Staff Rooms (m²): 15 Covered Veranda (m²): 33 Total Net Area (m²): 148 Proportion of the Communal Covered Area (m²): 45.7 Parking Place: 1 Total Gross Area (m²): 193.7 Monthly Rental Price: €8000 Additional Information: Common expenses included in rental price....