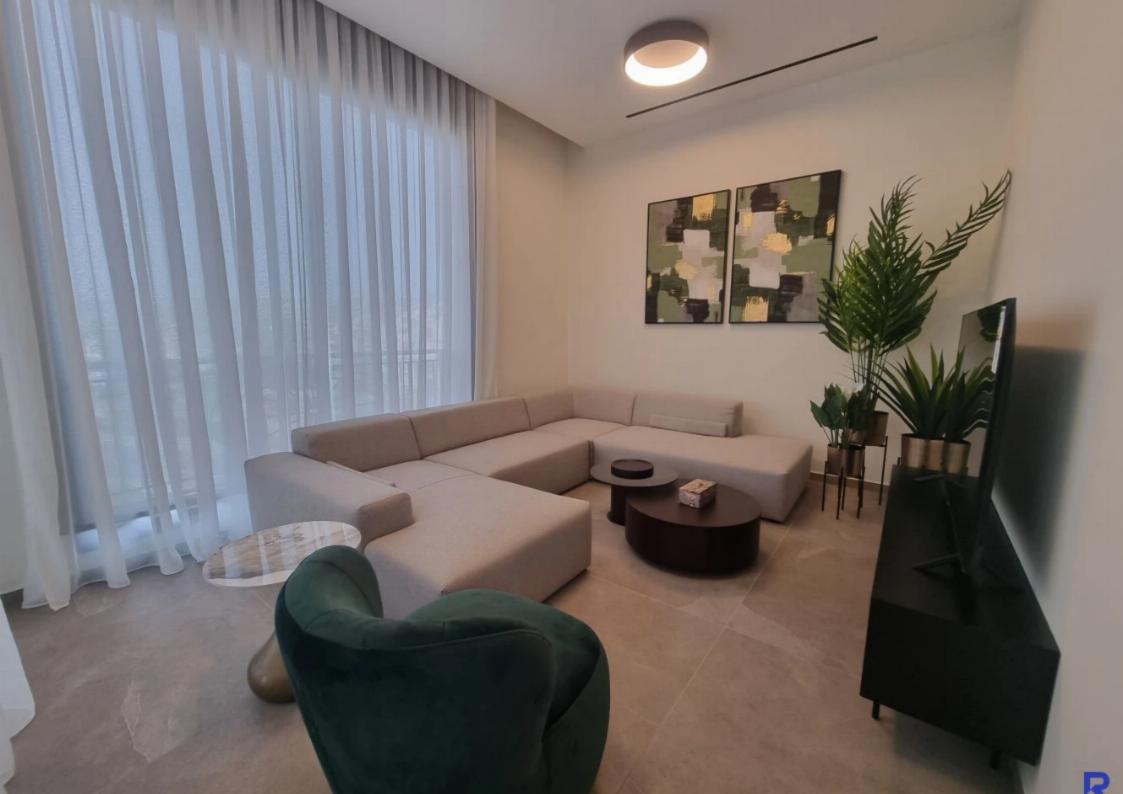

## 2-bedroom apartment to rent

Limassol, Touristiki-Periochi-Parekklisia-4533 , Cyprus

**Offered at:** €8,000

**Estate ID:** 6493

**Ref:** J4407

NET internal area: 100

Bathrooms: 1

Bedrooms: 2

Parking spaces: 1 cars

Available from: 2024-03-27

offered at: **8,000** 

Type: Apartment

Veranda: 33 sqm m²

Floor: 2nd No. Bedrooms: 2 bedrooms Internal Area (m²): 100 Staff Rooms (m²): 15 Covered Veranda (m²): 33 Total Net Area (m²): 148 Proportion of the Communal Covered Area (m²): 45.7 Parking Place: 1 Total Gross Area (m²): 193.7 Monthly Rental Price: €8000 Additional Information: Common expenses included in rental price....