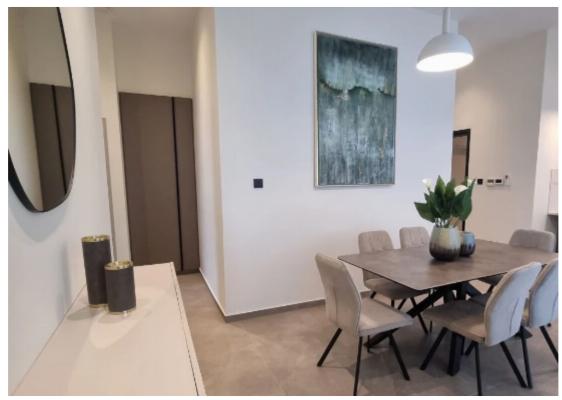

## 2-bedroom apartment to rent

Limassol, Touristiki-Periochi-Parekklisia-4533 , Cyprus

**Offered at:** €8,000

**Estate ID:** 6493

**Ref:** J4407

NET internal area: 100

Bathrooms: 1

Bedrooms: 2

Parking spaces: 1 cars

Available from: 2024-03-27

offered at: **8,000** 

Type: Apartment

Veranda: 33 sqm m²

Floor: 2nd No. Bedrooms: 2 bedrooms Internal Area (m²): 100 Staff Rooms (m²): 15 Covered Veranda (m²): 33 Total Net Area (m²): 148 Proportion of the Communal Covered Area (m²): 45.7 Parking Place: 1 Total Gross Area (m²): 193.7 Monthly Rental Price: €8000 Additional Information: Common expenses included in rental price....