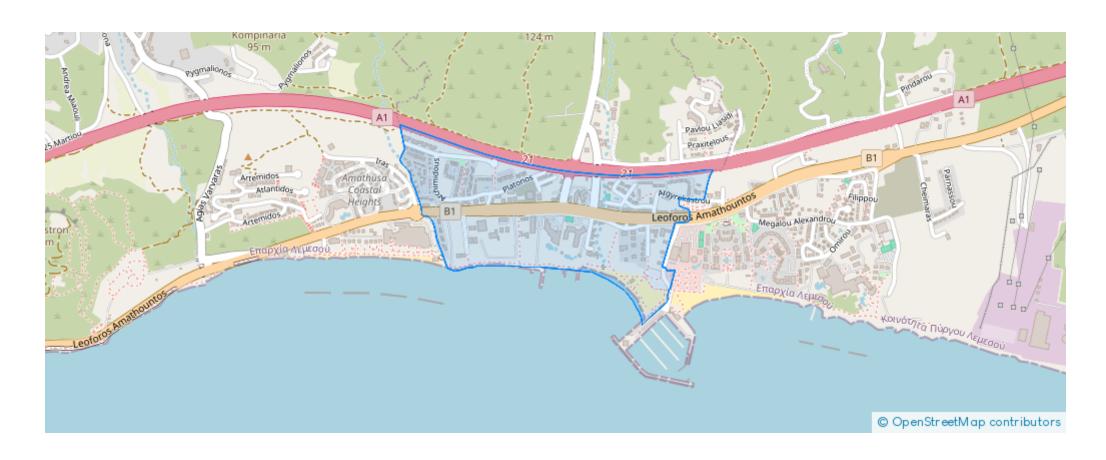

## 2-bedroom apartment to rent

Limassol, Touristiki-Periochi-Parekklisia-4533 , Cyprus

**Offered at:** €8,000

**Estate ID:** 6493

**Ref:** J4407











NET internal area: 100



Bathrooms: 1



Bedrooms: 2



Parking spaces: 1 cars



Available from: 2024-03-27



offered at: **8,000** 



Type: Apartment



Veranda: 33 sqm m²

Floor: 2nd No. Bedrooms: 2 bedrooms Internal Area (m²): 100 Staff Rooms (m²): 15 Covered Veranda (m²): 33 Total Net Area (m²): 148 Proportion of the Communal Covered Area (m²): 45.7 Parking Place: 1 Total Gross Area (m²): 193.7 Monthly Rental Price: €8000 Additional Information: Common expenses included in rental price....

## **Estate on map:**