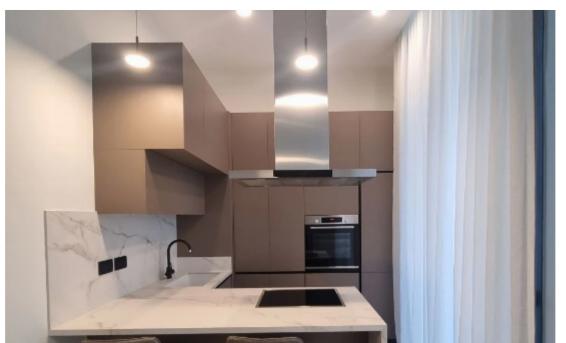

## 2-bedroom apartment to rent

Limassol, Touristiki-Periochi-Parekklisia-4533 , Cyprus

**Offered at:** €8,000

**Estate ID:** 6493

**Ref:** J4407

NET internal area: 100

Bathrooms: 1

Bedrooms: 2

Parking spaces: 1 cars

Available from: 2024-03-27

offered at: **8,000** 

Type: Apartment

Veranda: 33 sqm m²

Floor: 2nd No. Bedrooms: 2 bedrooms Internal Area (m²): 100 Staff Rooms (m²): 15 Covered Veranda (m²): 33 Total Net Area (m²): 148 Proportion of the Communal Covered Area (m²): 45.7 Parking Place: 1 Total Gross Area (m²): 193.7 Monthly Rental Price: €8000 Additional Information: Common expenses included in rental price....