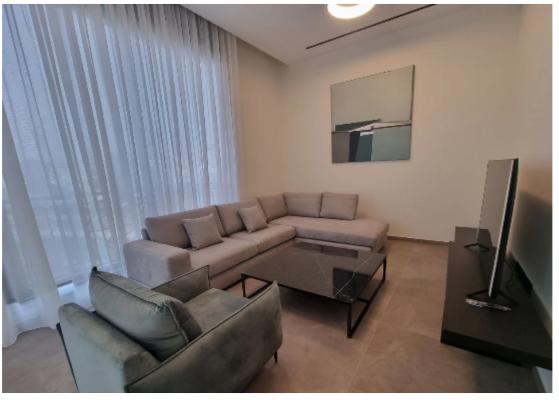

## 2-bedroom apartment to rent

Limassol, Touristiki-Periochi-Parekklisia-4533 , Cyprus

**Offered at:** € 6,500

**Estate ID:** 6494

**Ref:** J4406

NET internal area: 100

Bathrooms: 1

Bedrooms: 2

Parking spaces: 1 cars

Available from: 2024-03-27

Offered at: **6,500** 

Type: **Apartment** 

Veranda: 33 sqm m²

Floor: 1st No. Bedrooms: 2 bedrooms Internal Area (m²): 100 Staff Rooms (m²): 16 Covered Veranda (m²): 33 Total Net Area (m²): 149 Proportion of the Communal Covered Area (m²): 45.7 Parking Place: 1 Total Gross Area (m²): 194.7 Monthly Rental Price: €650 Additional Information: Common expenses included in rental price....