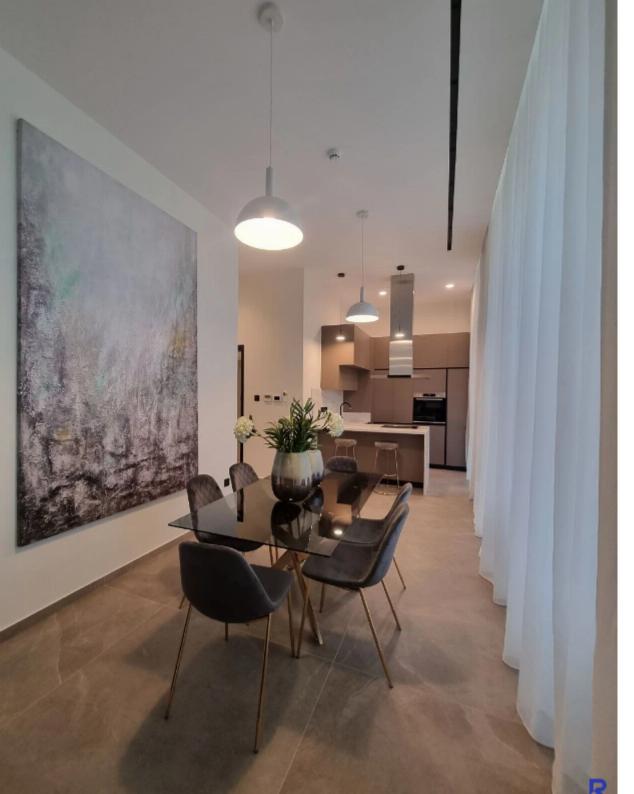

## 2-bedroom apartment to rent

Limassol, Touristiki-Periochi-Parekklisia-4533 , Cyprus

**Offered at:** € 6,500

**Estate ID:** 6494

**Ref:** J4406

NET internal area: 100

Bathrooms: 1

Bedrooms: 2

Parking spaces: 1 cars

Available from: 2024-03-27

Offered at: **6,500** 

Type: **Apartment** 

Veranda: 33 sqm m²

Floor: 1st No. Bedrooms: 2 bedrooms Internal Area (m²): 100 Staff Rooms (m²): 16 Covered Veranda (m²): 33 Total Net Area (m²): 149 Proportion of the Communal Covered Area (m²): 45.7 Parking Place: 1 Total Gross Area (m²): 194.7 Monthly Rental Price: €650 Additional Information: Common expenses included in rental price....