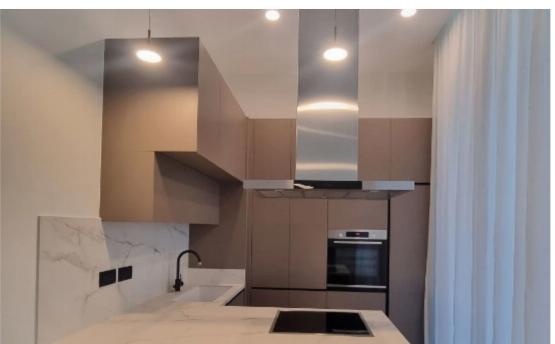

## 2-bedroom apartment to rent

Limassol, Touristiki-Periochi-Parekklisia-4533 , Cyprus

**Offered at:** € 6,500

**Estate ID:** 6494

**Ref:** J4406

NET internal area: 100

Bathrooms: 1

Bedrooms: 2

Parking spaces: 1 cars

Available from: 2024-03-27

Offered at: **6,500** 

Type: **Apartment** 

Veranda: 33 sqm m²

Floor: 1st No. Bedrooms: 2 bedrooms Internal Area (m²): 100 Staff Rooms (m²): 16 Covered Veranda (m²): 33 Total Net Area (m²): 149 Proportion of the Communal Covered Area (m²): 45.7 Parking Place: 1 Total Gross Area (m²): 194.7 Monthly Rental Price: €650 Additional Information: Common expenses included in rental price....