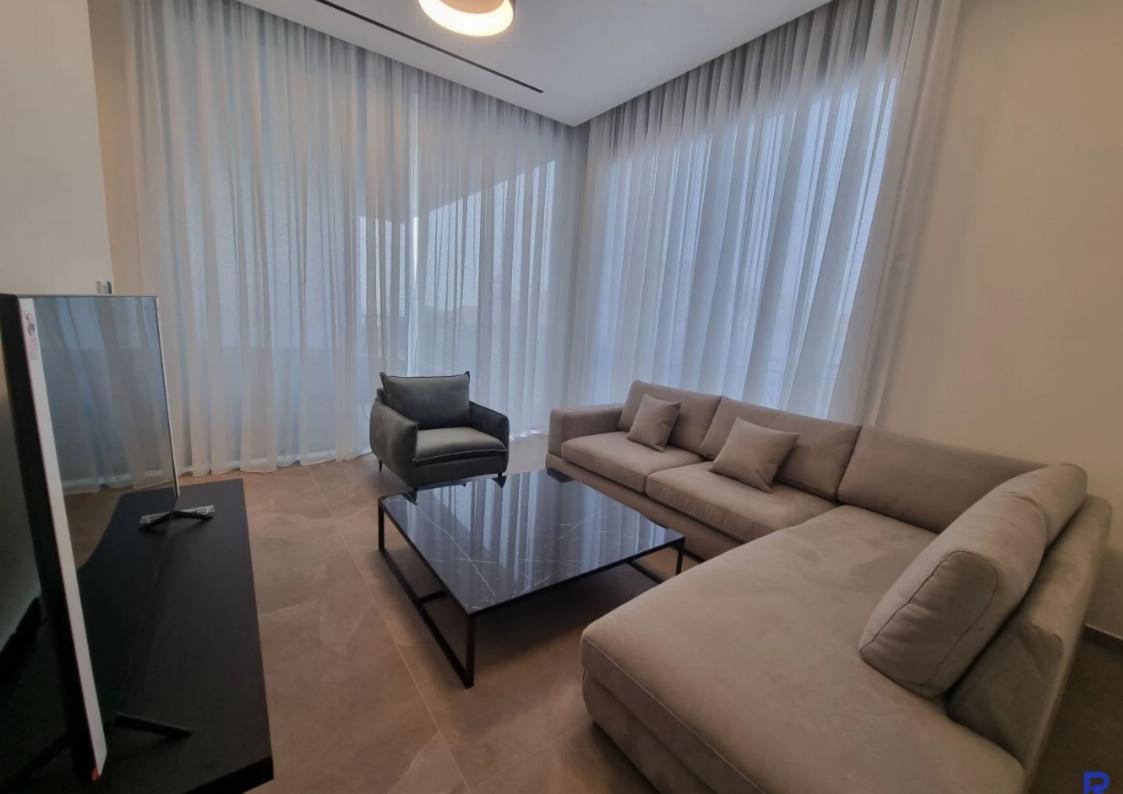

## 2-bedroom apartment to rent

Limassol, Touristiki-Periochi-Parekklisia-4533 , Cyprus

**Offered at:** € 6,500

**Estate ID:** 6494

**Ref:** J4406

NET internal area: 100

Bathrooms: 1

Bedrooms: 2

Parking spaces: 1 cars

Available from: 2024-03-27

Offered at: **6,500** 

Type: **Apartment** 

Veranda: 33 sqm m²

Floor: 1st No. Bedrooms: 2 bedrooms Internal Area (m²): 100 Staff Rooms (m²): 16 Covered Veranda (m²): 33 Total Net Area (m²): 149 Proportion of the Communal Covered Area (m²): 45.7 Parking Place: 1 Total Gross Area (m²): 194.7 Monthly Rental Price: €650 Additional Information: Common expenses included in rental price....