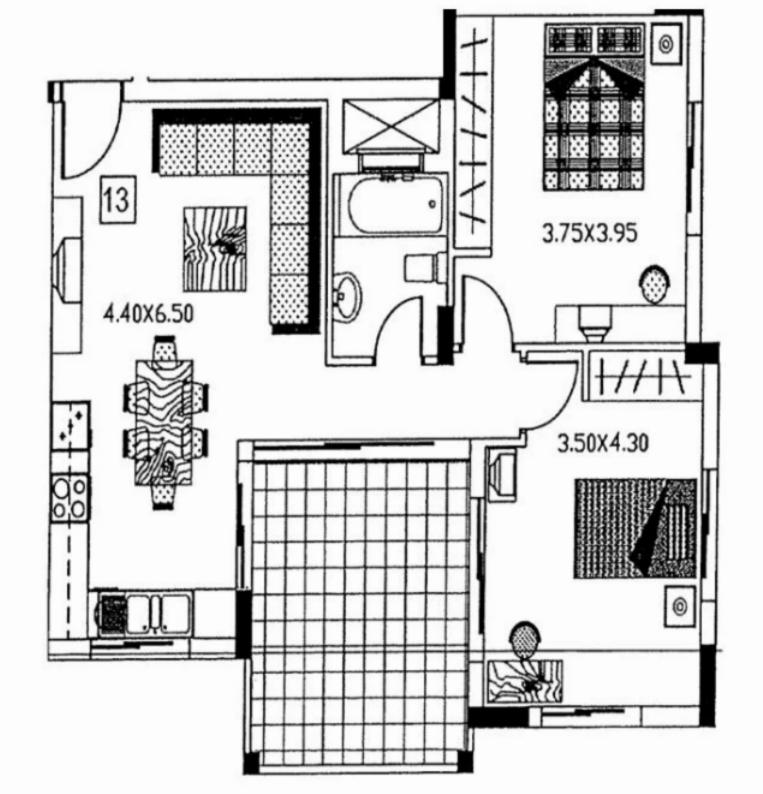

Offered at: 400,000



Type: Apartment



Veranda: 13 sqm m²

Welcome to Thanos Court, a charming residential complex nestled in the heart of a bustling tourist area. Situated in a tranquil setting, this court offers a serene escape within easy reach of the beach and all essential amenities. Unit 13 at Thanos Court boasts a prime location on the first floor. Spanning 73 square meters of indoor space, it features two cozy bedrooms, ideal for a small family or group of friends seeking comfort and convenience.

Additionally, a covered veranda spanning 13 square meters provides a perfect spot for relaxation and enjoying the surrounding scenery. This fully furnished apartment offers both indoor and outdoor furnishings, ensuring a comfortable and stylis...

## **Estate on map:**



## **PLAN**