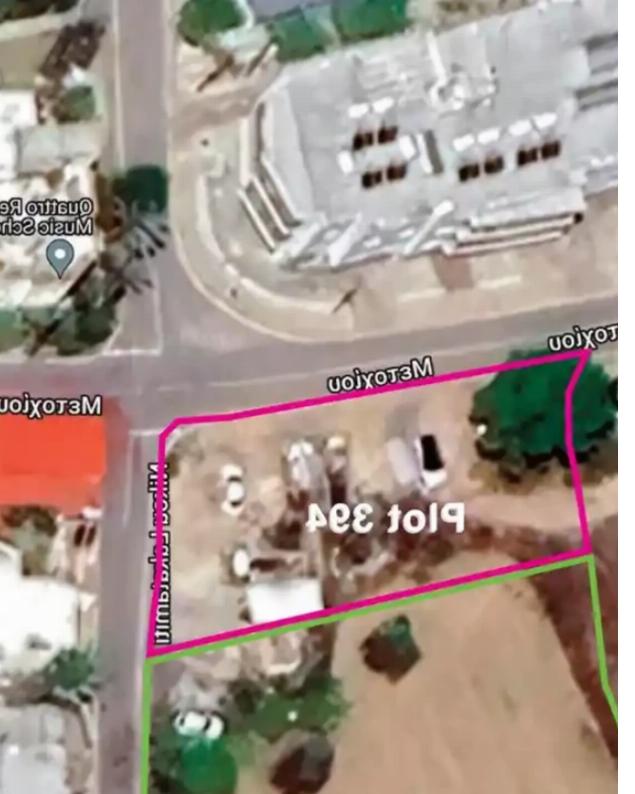

## Residential land 637 m<sup>2</sup> €125.000

Nicosia, Psimolofou-2630, Cyprus

**Offered at:** € 125,000

**Estate ID:** 64967

**Ref:** ba5455835

Total plot's-land's area: 637 m<sup>2</sup>

Density: 90 %

Available from: 2024-10-01

Offered at: 125,000

Гуре: **Residentia** 

"""This family residential corner 637m2 Plot is ideal as its in the heart of Pano Deftera and very close to St. George's Church. Ideal for development as 90% density is permitted and to a 3 floor high level. Example is apartments building that's been built opposite. Recommend a visit to view."""...