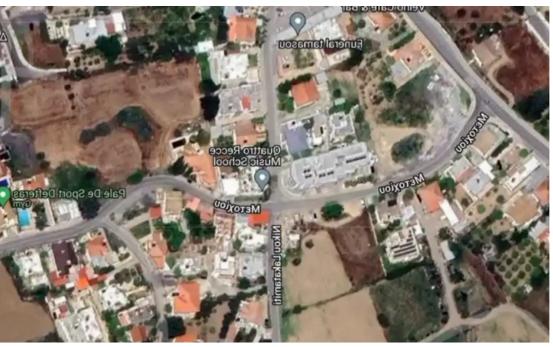

## Residential land 637 m<sup>2</sup> €125.000

Nicosia, Psimolofou-2630, Cyprus

**Offered at:** € 125,000

**Estate ID:** 64967

**Ref:** ba5455835











Total plot's-land's area: 637 m<sup>2</sup>



Density: 90 %



Available from: 2024-10-01



Offered at: 125,000



Гуре: **Residentia** 

"""This family residential corner 637m2 Plot is ideal as its in the heart of Pano Deftera and very close to St. George's Church. Ideal for development as 90% density is permitted and to a 3 floor high level. Example is apartments building that's been built opposite. Recommend a visit to view."""...

## **Estate on map:**