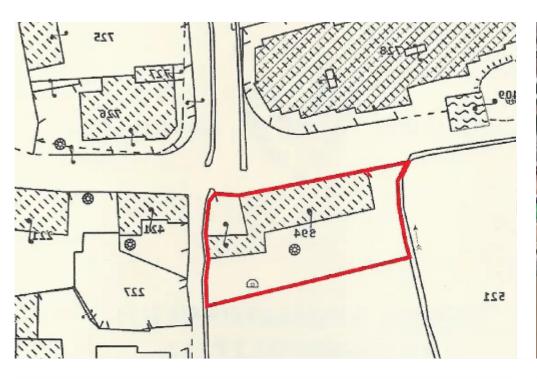

## Residential land 637 m<sup>2</sup> €125.000

Nicosia, Psimolofou-2630, Cyprus

**Offered at:** € 125,000

**Estate ID:** 64967

**Ref:** ba5455835

Total plot's-land's area: 637 m<sup>2</sup>

Density: 90 %

Available from: 2024-10-01

Offered at: 125,000

Гуре: **Residentia** 

"""This family residential corner 637m2 Plot is ideal as its in the heart of Pano Deftera and very close to St. George's Church. Ideal for development as 90% density is permitted and to a 3 floor high level. Example is apartments building that's been built opposite. Recommend a visit to view."""...