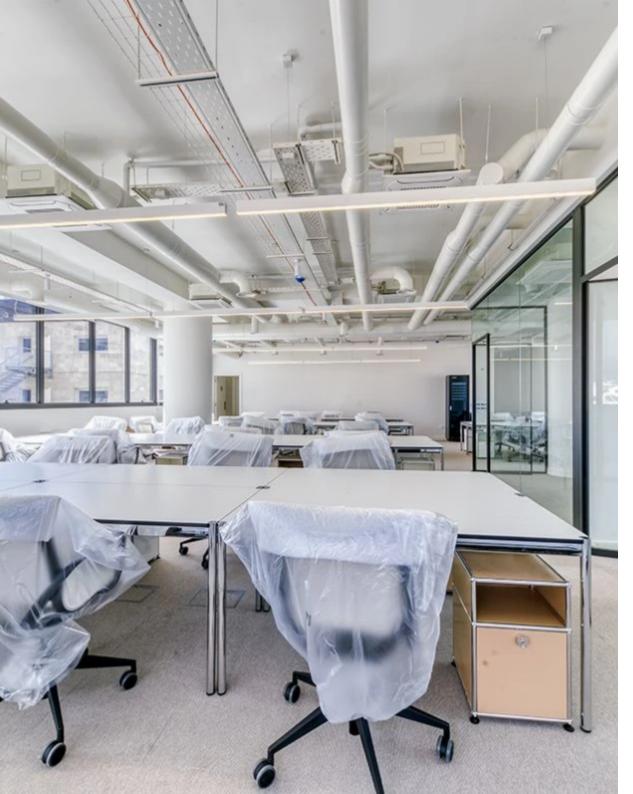

## Office for rent

Limassol, Super-Home-Center-Timou-Prodromou-Mesa-Geitonia-4004, Cyprus

**Offered at:** € 18,495

**Estate ID:** 6497

**Ref:** J4403

This establishment presents a remarkable display of modern business architecture, conceived by one of Cyprus' foremost architects. With five floors and 38 parking spaces, it offers expansive, luxurious offices. Each floor features two meticulously designed offices, characterized by sophistication and top-tier finishes. These spaces boast refined layouts tailored for a professional work atmosphere, enhanced by generous verandas providing panoramic city vistas. Nestled in the vibrant business hub of Mesa Geitonia, Limassol, this development enjoys proximity to esteemed business centers, banks, and upscale dining venues, positioning it as an ideal locale for significant professional engagements...