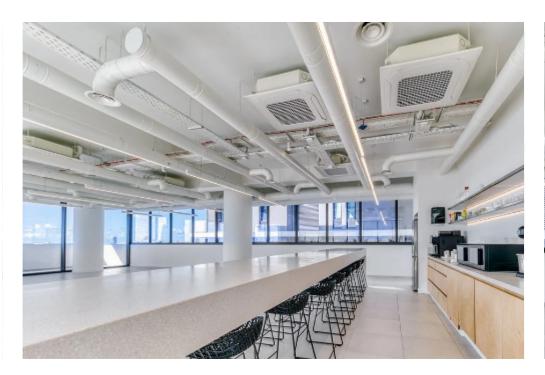

## Office for rent

Limassol, Super-Home-Center-Timou-Prodromou-Mesa-Geitonia-4004, Cyprus

**Offered at:** € 18,495

**Estate ID:** 6497

**Ref:** J4403

This establishment presents a remarkable display of modern business architecture, conceived by one of Cyprus' foremost architects. With five floors and 38 parking spaces, it offers expansive, luxurious offices. Each floor features two meticulously designed offices, characterized by sophistication and top-tier finishes. These spaces boast refined layouts tailored for a professional work atmosphere, enhanced by generous verandas providing panoramic city vistas. Nestled in the vibrant business hub of Mesa Geitonia, Limassol, this development enjoys proximity to esteemed business centers, banks, and upscale dining venues, positioning it as an ideal locale for significant professional engagements...