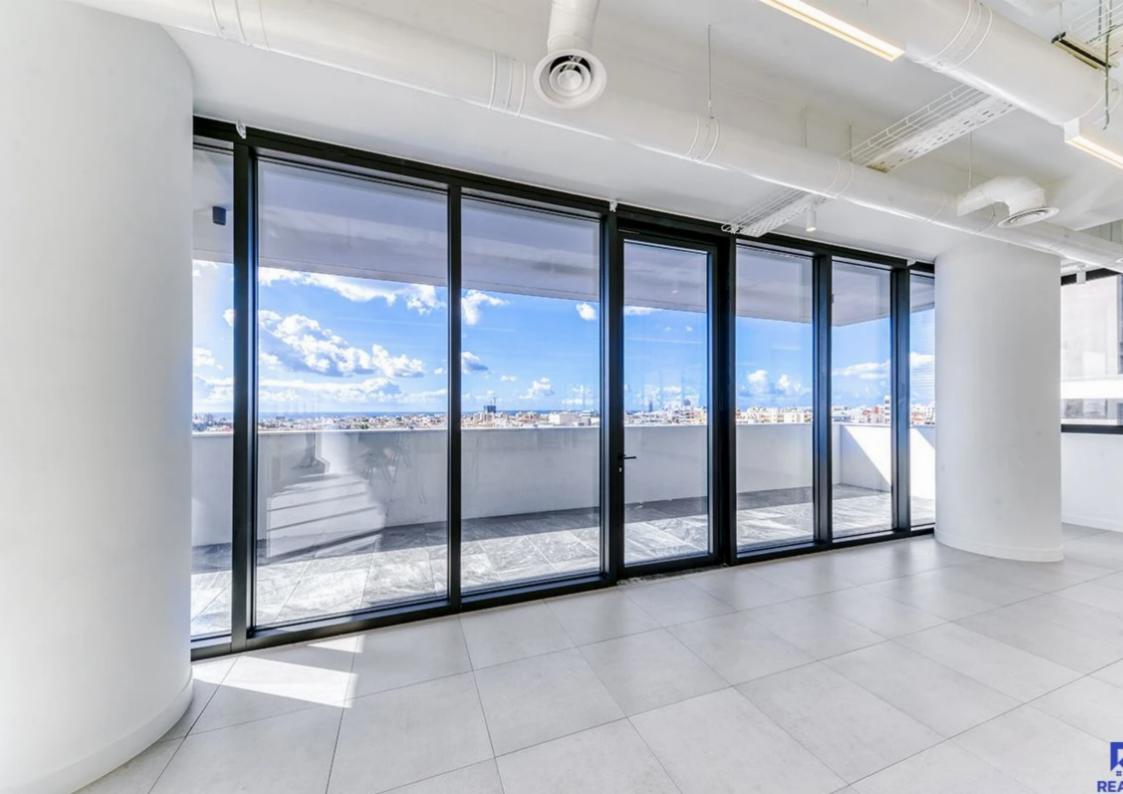

## Office for rent

Limassol, Super-Home-Center-Timou-Prodromou-Mesa-Geitonia-4004, Cyprus

**Offered at:** € 18,495

**Estate ID:** 6497

**Ref:** J4403

This establishment presents a remarkable display of modern business architecture, conceived by one of Cyprus' foremost architects. With five floors and 38 parking spaces, it offers expansive, luxurious offices. Each floor features two meticulously designed offices, characterized by sophistication and top-tier finishes. These spaces boast refined layouts tailored for a professional work atmosphere, enhanced by generous verandas providing panoramic city vistas. Nestled in the vibrant business hub of Mesa Geitonia, Limassol, this development enjoys proximity to esteemed business centers, banks, and upscale dining venues, positioning it as an ideal locale for significant professional engagements...