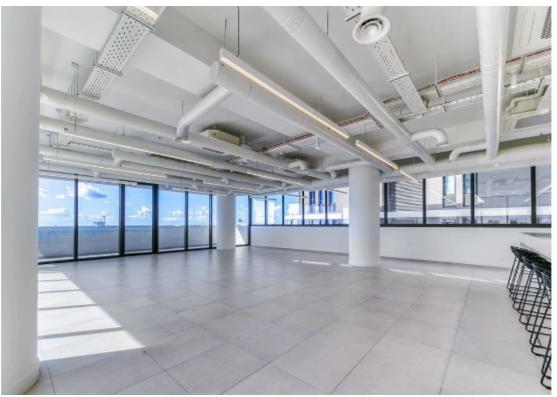

## Office for rent

Limassol, Super-Home-Center-Timou-Prodromou-Mesa-Geitonia-4004, Cyprus

**Offered at:** € 18,495

**Estate ID:** 6497

**Ref:** J4403

This establishment presents a remarkable display of modern business architecture, conceived by one of Cyprus' foremost architects. With five floors and 38 parking spaces, it offers expansive, luxurious offices. Each floor features two meticulously designed offices, characterized by sophistication and top-tier finishes. These spaces boast refined layouts tailored for a professional work atmosphere, enhanced by generous verandas providing panoramic city vistas. Nestled in the vibrant business hub of Mesa Geitonia, Limassol, this development enjoys proximity to esteemed business centers, banks, and upscale dining venues, positioning it as an ideal locale for significant professional engagements...