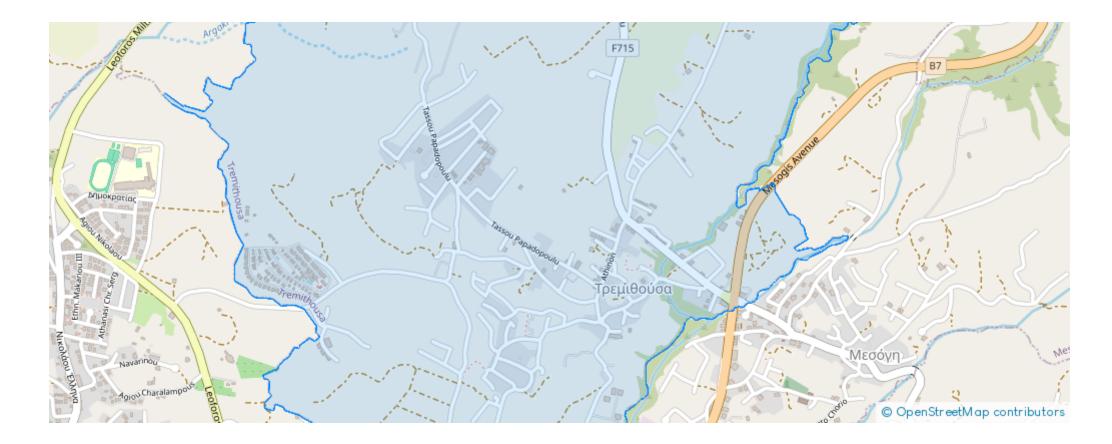

|                   |                  |













""""""This property is a prime piece of residential land located in Tremithousa, Paphos, offering a substantial plot size of 3,125 square meters. Perfect for developers or individuals looking to build in a serene and strategically positioned area, the plot boasts a tranquil environment while still being conveniently close to essential amenities and services. With a selling price of €550,000, this property represents an excellent investment opportunity, either for residential development or as a commercial prospect, given its versatile zoning capabilities. The land comes with all necessary documentation clear and updated, ensuring a smooth transaction for potential buyers looking for a st...

## **Estate on map:**