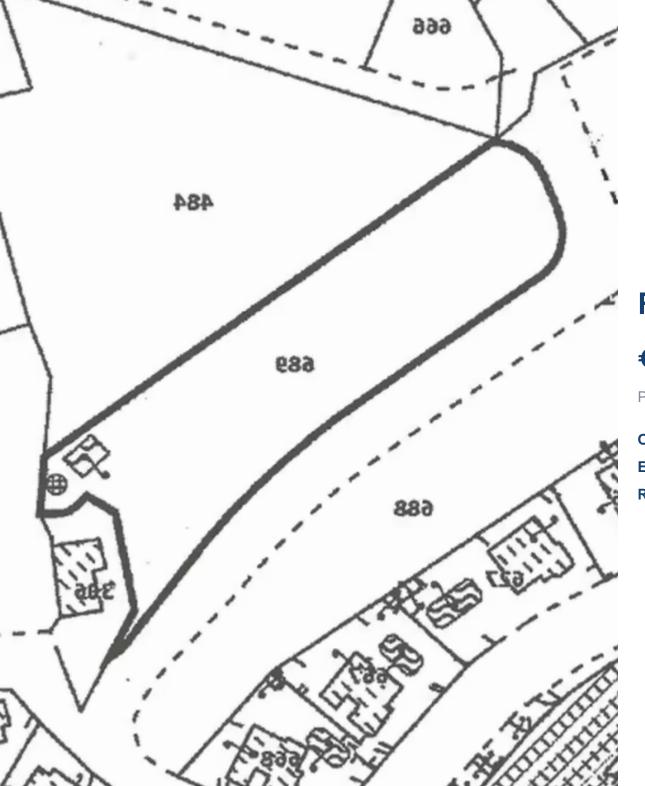

## Residential land 3125 m<sup>2</sup>

""""""This property is a prime piece of residential land located in Tremithousa, Paphos, offering a substantial plot size of 3,125 square meters. Perfect for developers or individuals looking to build in a serene and strategically positioned area, the plot boasts a tranquil environment while still being conveniently close to essential amenities and services. With a selling price of €550,000, this property represents an excellent investment opportunity, either for residential development or as a commercial prospect, given its versatile zoning capabilities. The land comes with all necessary documentation clear and updated, ensuring a smooth transaction for potential buyers looking for a st...

## **Estate on map:**