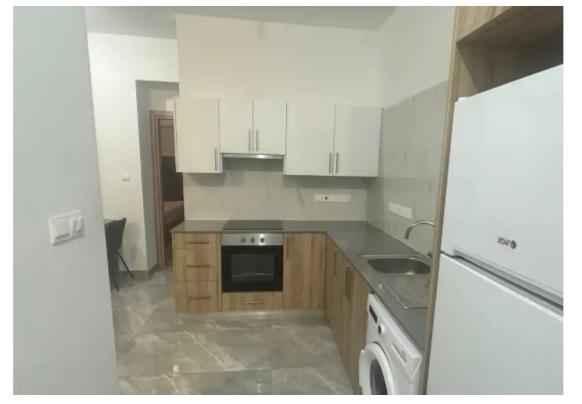

Parking spaces: Covered cars

Available from: 2024-10-01

Offered at: 1,20

Type: Apartment

Panagia Evangelistria Church. This modern apartment features a spacious open-plan living and dining area, a fully equipped kitchen with top-of-the-line appliances, a cozy bedroom with ample closet space, and an elegant bathroom with premium finishes. The apartment offers air-conditioning throughout and is ideally situated within walking distance to supermarkets, pharmacies, malls, and dining options, with easy access to the highway for commuting.