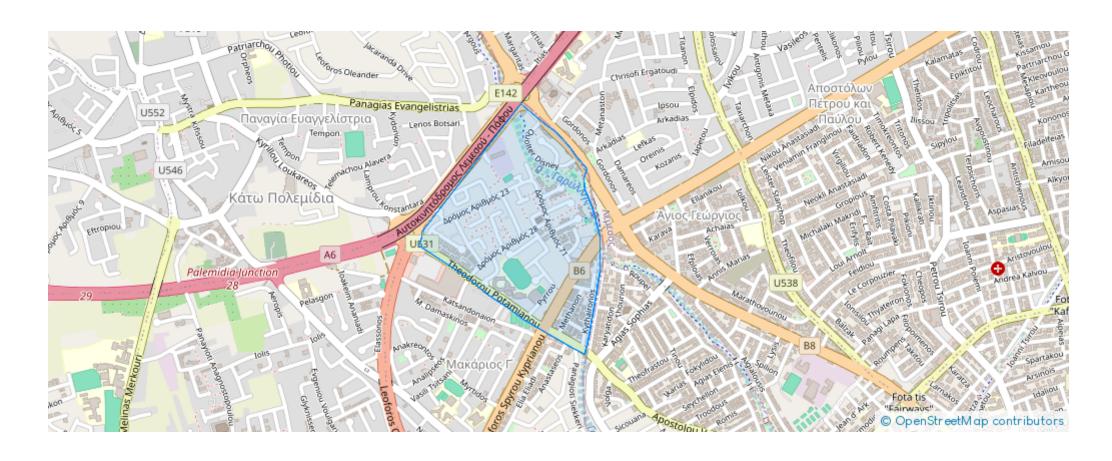

## 2-bedroom apartment f?r s?le €250.000

Limassol, Ayiou-Neophytou-School-Ikea-Makarios-Iii-Kato-Polemidia-4155, Cyprus

**Offered at:** €250,000

**Estate ID:** 65067

**Ref:** ba5460601

NET internal area: 98

## **Estate on map:**