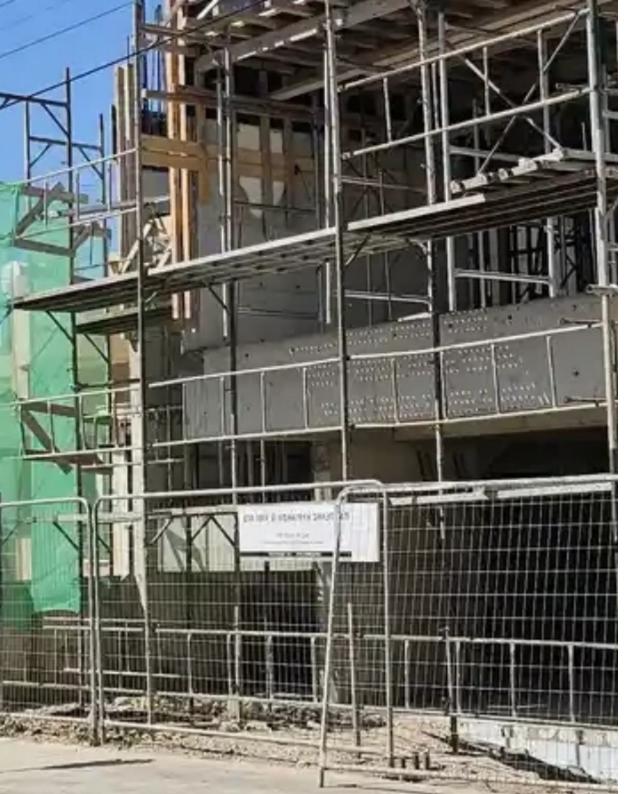

Bathrooms: 2

Bedrooms: 2

Parking spaces: Covered cars

Available from: 2024-10-02

Offered at: 250,000

Type: Apartment

"""""Own a whole floor.. Apartments for sale in a new complex in Limassol. The complex consists of 3 floors with one apartment on each floor. The price includes photovoltaic panels, air conditioning, parking and storage. There is a solution for charging electric vehicles. Second floor is sold"""""...