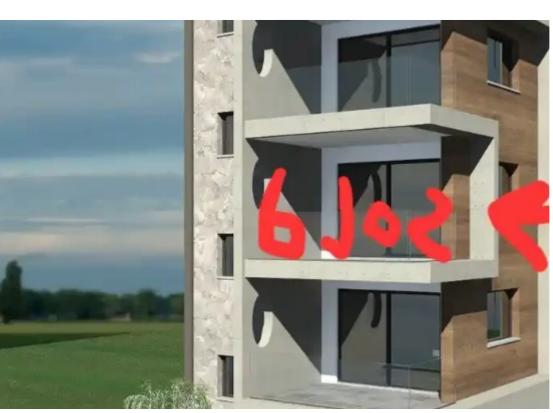

Bathrooms: 2

Bedrooms: 2

Parking spaces: Covered cars

Available from: 2024-10-02

Offered at: 250,000

Type: Apartment

"""""Own a whole floor.. Apartments for sale in a new complex in Limassol. The complex consists of 3 floors with one apartment on each floor. The price includes photovoltaic panels, air conditioning, parking and storage. There is a solution for charging electric vehicles. Second floor is sold"""""...