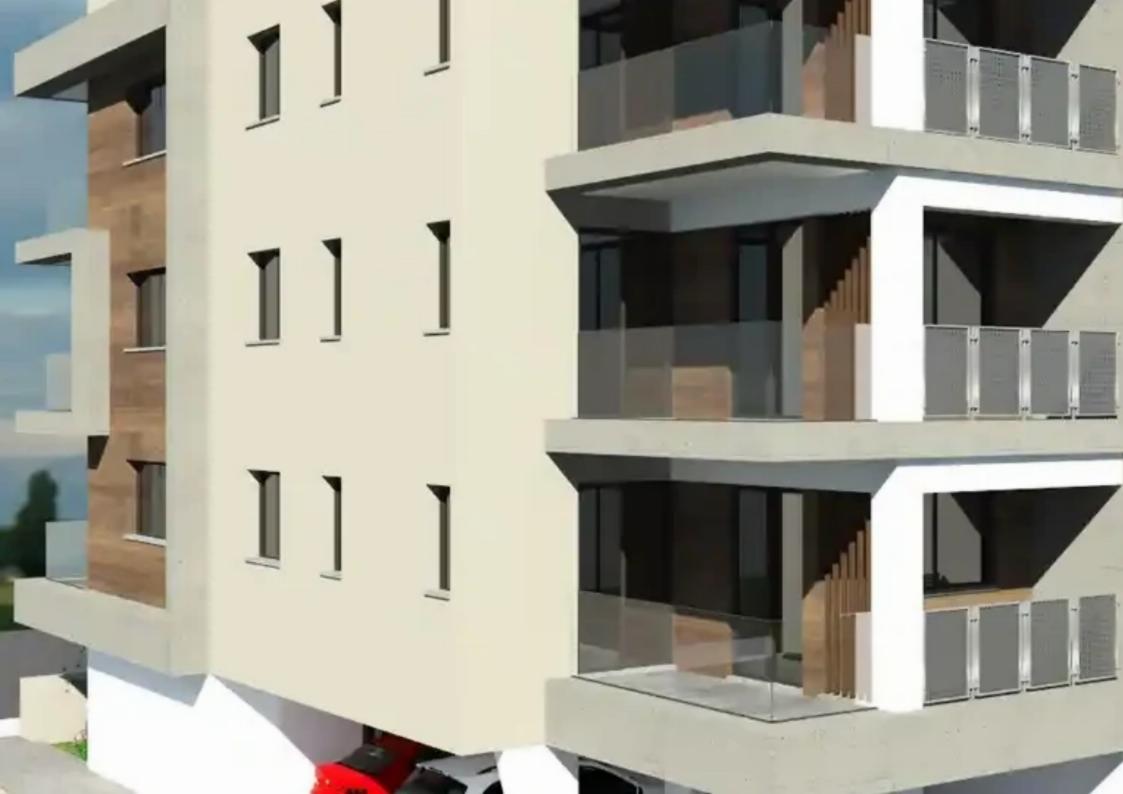

## 2-bedroom apartment f?r s?le €250.000

Limassol, Ayiou-Neophytou-School-Ikea-Makarios-Iii-Kato-Polemidia-4155, Cyprus

**Offered at:** €250,000

**Estate ID:** 65067

**Ref:** ba5460601

NET internal area: 98

Bathrooms: 2

Bedrooms: 2

Parking spaces: Covered cars

Available from: 2024-10-02

Offered at: 250,000

Type: Apartment

"""""Own a whole floor.. Apartments for sale in a new complex in Limassol. The complex consists of 3 floors with one apartment on each floor. The price includes photovoltaic panels, air conditioning, parking and storage. There is a solution for charging electric vehicles. Second floor is sold"""""...