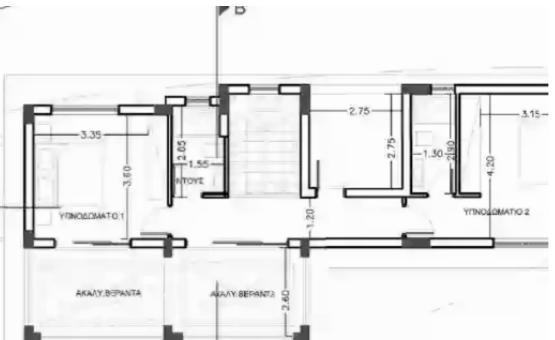

## 2 bedrooms, 157 sq.m.

Limassol, Pissouri-4607, Cyprus

Offered at: €495,000 Estate ID: 6516 Ref: J4383L1588

Introducing Villa No. 3, featuring 2 + 2 bedrooms with provision for additional, set on a spacious plot measuring 507m<sup>2</sup>. This villa boasts 57m<sup>2</sup> of internal ground floor area and 62m<sup>2</sup> of internal upper floor area, along with a 17m<sup>2</sup> covered veranda and 20m<sup>2</sup> uncovered veranda. With a covered parking area of 21m<sup>2</sup> and a 4m x 8m swimming pool, the total covered area is 157m<sup>2</sup>. Included features encompass top-tier designer kitchens and wardrobes, granite worktops, marble stairs, pressurized water system, pipe-in-pipe plumbing system, solar water heating, underfloor heating, and provision for air conditioning. Additionally, enjoy landscaped gardens with automatic irrigation, double glazed w...