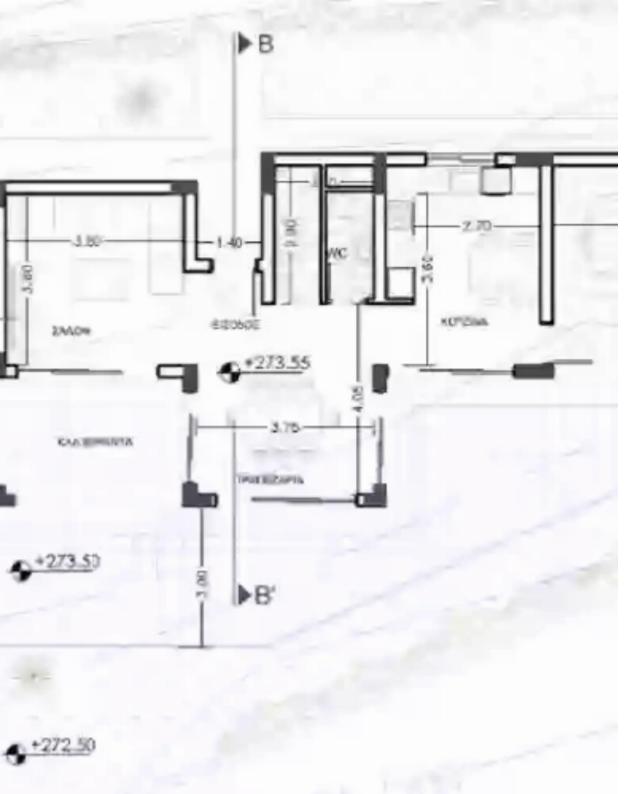

## 2 bedrooms, 157 sq.m.

Limassol, Pissouri-4607, Cyprus

Offered at: €495,000 Estate ID: 6516 Ref: J4383L1588

Introducing Villa No. 3, featuring 2 + 2 bedrooms with provision for additional, set on a spacious plot measuring 507m<sup>2</sup>. This villa boasts 57m<sup>2</sup> of internal ground floor area and 62m<sup>2</sup> of internal upper floor area, along with a 17m<sup>2</sup> covered veranda and 20m<sup>2</sup> uncovered veranda. With a covered parking area of 21m<sup>2</sup> and a 4m x 8m swimming pool, the total covered area is 157m<sup>2</sup>. Included features encompass top-tier designer kitchens and wardrobes, granite worktops, marble stairs, pressurized water system, pipe-in-pipe plumbing system, solar water heating, underfloor heating, and provision for air conditioning. Additionally, enjoy landscaped gardens with automatic irrigation, double glazed w...