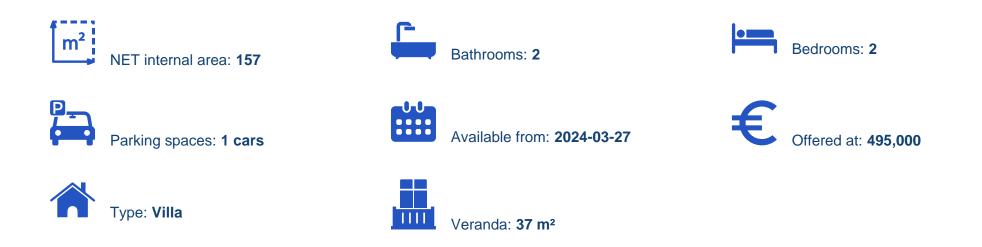

## 2 bedrooms, 157 sq.m.

Limassol, Pissouri-4607, Cyprus

Offered at: €495,000 Estate ID: 6516 Ref: J4383L1588

Introducing Villa No. 3, featuring 2 + 2 bedrooms with provision for additional, set on a spacious plot measuring 507m<sup>2</sup>. This villa boasts 57m<sup>2</sup> of internal ground floor area and 62m<sup>2</sup> of internal upper floor area, along with a 17m<sup>2</sup> covered veranda and 20m<sup>2</sup> uncovered veranda. With a covered parking area of 21m<sup>2</sup> and a 4m x 8m swimming pool, the total covered area is 157m<sup>2</sup>. Included features encompass top-tier designer kitchens and wardrobes, granite worktops, marble stairs, pressurized water system, pipe-in-pipe plumbing system, solar water heating, underfloor heating, and provision for air conditioning. Additionally, enjoy landscaped gardens with automatic irrigation, double glazed w...