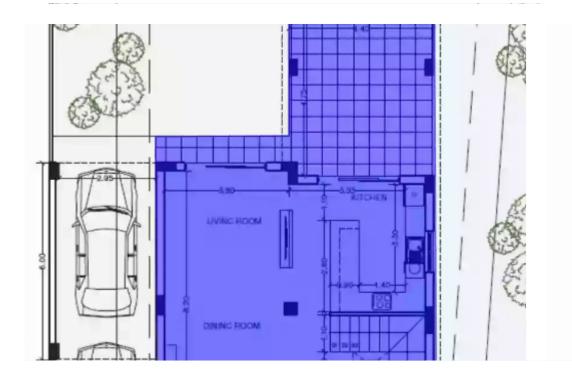

## 3 bedrooms, 199 sq.m.

Limassol, Pissouri-4607, Cyprus

**Offered at:** € 480,000

**Estate ID:** 6518

**Ref:** J4382L1587

NET internal area: 199

Bathrooms: 2

Bedrooms: 3

Parking spaces: 2 cars

Available from: 2024-03-27

Offered at: 480,000

Type: Villa

Veranda: 27 m²

Introducing Villa Pinecrest: Your Tranquil Retreat in Pissouri Village Nestled among the serene beauty of Pissouri's pine trees and offering picturesque countryside views, Villa Pinecrest presents an idyllic sanctuary for those seeking peace and convenience. Boasting three spacious bedrooms, this beautifully appointed villa offers a perfect blend of comfort and elegance. Conveniently situated within walking distance to the vibrant village square and its array of amenities, Villa Pinecrest ensures easy access to local shops, restaurants, and cultural attractions. Whether you're strolling through the charming streets or enjoying a leisurely meal at a nearby taverna, everything you need i...