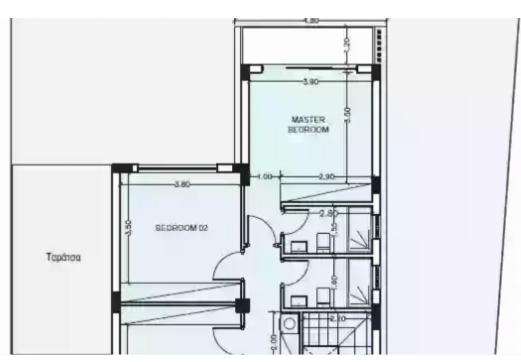

## 3 bedrooms, 199 sq.m.

Limassol, Pissouri-4607, Cyprus

**Offered at:** € 480,000

**Estate ID:** 6518

**Ref:** J4382L1587

NET internal area: 199

Bathrooms: 2

Bedrooms: 3

Parking spaces: 2 cars

Available from: 2024-03-27

Offered at: 480,000

Type: Villa

Veranda: 27 m²

Introducing Villa Pinecrest: Your Tranquil Retreat in Pissouri Village Nestled among the serene beauty of Pissouri's pine trees and offering picturesque countryside views, Villa Pinecrest presents an idyllic sanctuary for those seeking peace and convenience. Boasting three spacious bedrooms, this beautifully appointed villa offers a perfect blend of comfort and elegance. Conveniently situated within walking distance to the vibrant village square and its array of amenities, Villa Pinecrest ensures easy access to local shops, restaurants, and cultural attractions. Whether you're strolling through the charming streets or enjoying a leisurely meal at a nearby taverna, everything you need i...