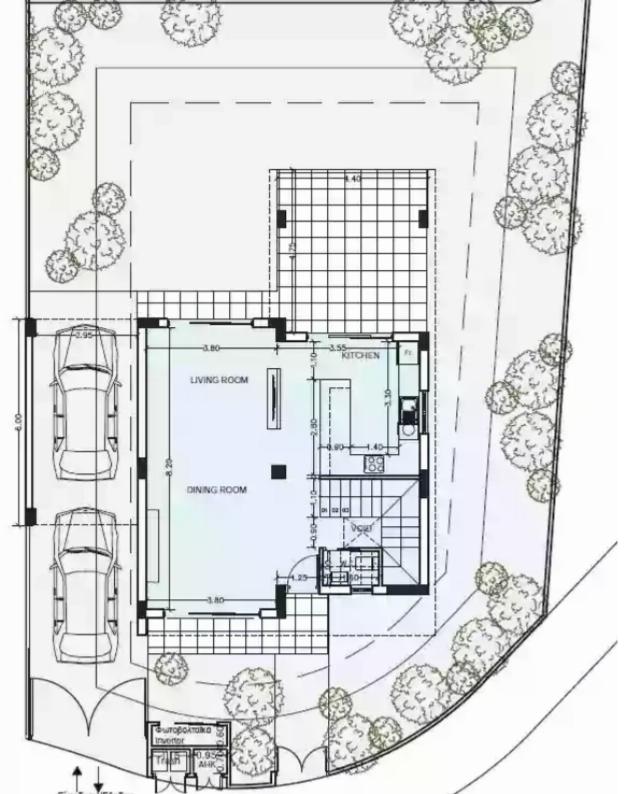

## 3 bedrooms, 199 sq.m.

Limassol, Pissouri-4607, Cyprus

**Offered at:** € 480,000

**Estate ID:** 6518

**Ref:** J4382L1587

NET internal area: 199

Bathrooms: 2

Bedrooms: 3

Parking spaces: 2 cars

Available from: 2024-03-27

Offered at: 480,000

Type: Villa

Veranda: 27 m²

Introducing Villa Pinecrest: Your Tranquil Retreat in Pissouri Village Nestled among the serene beauty of Pissouri's pine trees and offering picturesque countryside views, Villa Pinecrest presents an idyllic sanctuary for those seeking peace and convenience. Boasting three spacious bedrooms, this beautifully appointed villa offers a perfect blend of comfort and elegance. Conveniently situated within walking distance to the vibrant village square and its array of amenities, Villa Pinecrest ensures easy access to local shops, restaurants, and cultural attractions. Whether you're strolling through the charming streets or enjoying a leisurely meal at a nearby taverna, everything you need i...