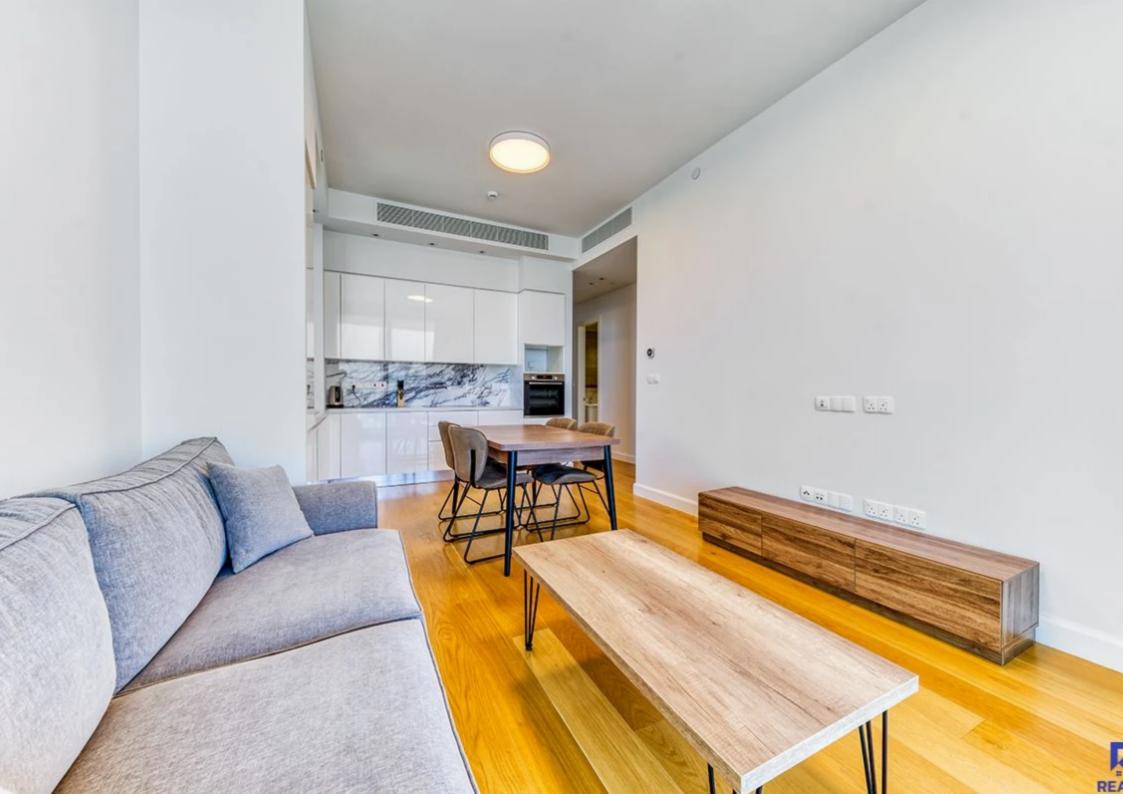

## 2-bedroom apartment to rent

Limassol, Touristiki-Periochi-Potamos-Germasogeias-4046, Cyprus

**Offered at:** € 4,500

**Estate ID:** 6521

**Ref:** J4378

NET internal area: 75

Bathrooms: 1

Bedrooms: 2

Parking spaces: 1 cars

Available from: 2024-03-27

Offered at: 4,500

Type: **Apartment** 

Veranda: 21 sqm m²

Experience the exceptional allure of Sky Tower, a distinctive complex nestled in the vibrant heart of Limassol's tourist area. Each apartment within this prestigious development boasts remarkable features including lofty ceilings, covered balconies, VRV air-conditioning, and water-based underfloor heating. Enjoy breathtaking sea vistas and an atmosphere of unparalleled comfort and relaxation. Residents have access to an array of exceptional facilities, including both indoor and outdoor pools, a sauna, hamam, gym, tennis court, kids' playground, and underground parking. Ideally positioned just 300 meters from the finest sandy beaches of the tourist area, as well as Limassol's premier leisu...