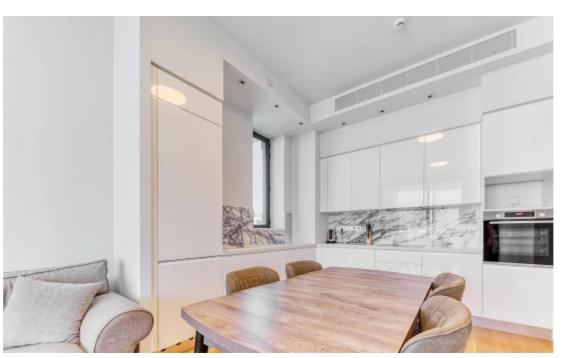

## 2-bedroom apartment to rent

Limassol, Touristiki-Periochi-Potamos-Germasogeias-4046, Cyprus

**Offered at:** € 4,500

**Estate ID:** 6521

**Ref:** J4378

NET internal area: 75

Bathrooms: 1

Bedrooms: 2

Parking spaces: 1 cars

Available from: 2024-03-27

Offered at: 4,500

Type: **Apartment** 

Veranda: 21 sqm m²

Experience the exceptional allure of Sky Tower, a distinctive complex nestled in the vibrant heart of Limassol's tourist area. Each apartment within this prestigious development boasts remarkable features including lofty ceilings, covered balconies, VRV air-conditioning, and water-based underfloor heating. Enjoy breathtaking sea vistas and an atmosphere of unparalleled comfort and relaxation. Residents have access to an array of exceptional facilities, including both indoor and outdoor pools, a sauna, hamam, gym, tennis court, kids' playground, and underground parking. Ideally positioned just 300 meters from the finest sandy beaches of the tourist area, as well as Limassol's premier leisu...