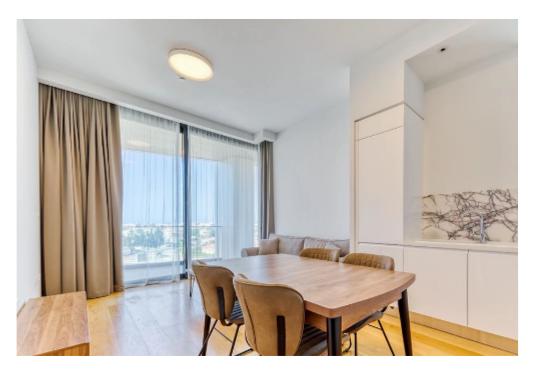

## 2-bedroom apartment to rent

Limassol, Touristiki-Periochi-Potamos-Germasogeias-4046, Cyprus

**Offered at:** € 4,500

**Estate ID:** 6521

**Ref:** J4378

NET internal area: 75

Bathrooms: 1

Bedrooms: 2

Parking spaces: 1 cars

Available from: 2024-03-27

Offered at: 4,500

Type: **Apartment** 

Veranda: 21 sqm m²

Experience the exceptional allure of Sky Tower, a distinctive complex nestled in the vibrant heart of Limassol's tourist area. Each apartment within this prestigious development boasts remarkable features including lofty ceilings, covered balconies, VRV air-conditioning, and water-based underfloor heating. Enjoy breathtaking sea vistas and an atmosphere of unparalleled comfort and relaxation. Residents have access to an array of exceptional facilities, including both indoor and outdoor pools, a sauna, hamam, gym, tennis court, kids' playground, and underground parking. Ideally positioned just 300 meters from the finest sandy beaches of the tourist area, as well as Limassol's premier leisu...