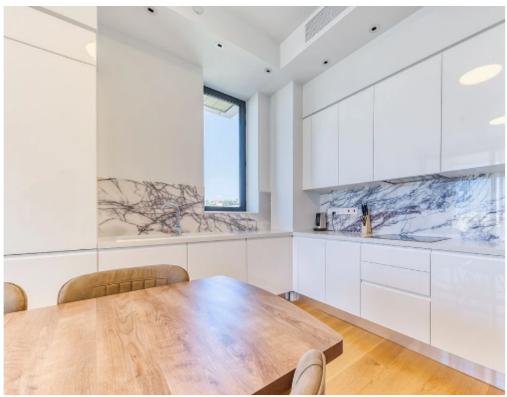

## 2-bedroom apartment to rent

Limassol, Touristiki-Periochi-Potamos-Germasogeias-4046, Cyprus

**Offered at:** € 4,500

**Estate ID:** 6521

**Ref:** J4378

NET internal area: 75

Bathrooms: 1

Bedrooms: 2

Parking spaces: 1 cars

Available from: 2024-03-27

Offered at: 4,500

Type: **Apartment** 

Veranda: 21 sqm m²

Experience the exceptional allure of Sky Tower, a distinctive complex nestled in the vibrant heart of Limassol's tourist area. Each apartment within this prestigious development boasts remarkable features including lofty ceilings, covered balconies, VRV air-conditioning, and water-based underfloor heating. Enjoy breathtaking sea vistas and an atmosphere of unparalleled comfort and relaxation. Residents have access to an array of exceptional facilities, including both indoor and outdoor pools, a sauna, hamam, gym, tennis court, kids' playground, and underground parking. Ideally positioned just 300 meters from the finest sandy beaches of the tourist area, as well as Limassol's premier leisu...