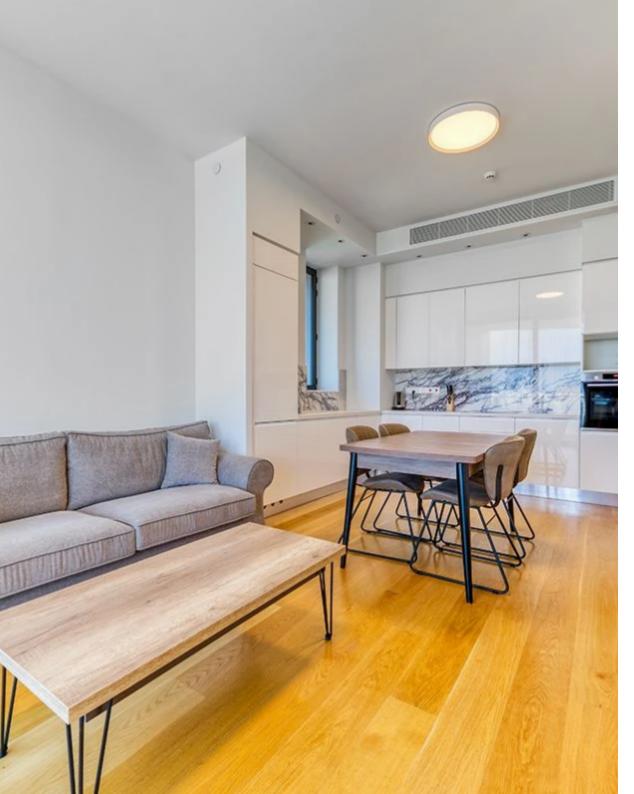

## 2-bedroom apartment to rent

Limassol, Touristiki-Periochi-Potamos-Germasogeias-4046, Cyprus

**Offered at:** € 4,500

**Estate ID:** 6521

**Ref:** J4378

NET internal area: 75

Bathrooms: 1

Bedrooms: 2

Parking spaces: 1 cars

Available from: 2024-03-27

Offered at: 4,500

Type: **Apartment** 

Veranda: 21 sqm m²

Experience the exceptional allure of Sky Tower, a distinctive complex nestled in the vibrant heart of Limassol's tourist area. Each apartment within this prestigious development boasts remarkable features including lofty ceilings, covered balconies, VRV air-conditioning, and water-based underfloor heating. Enjoy breathtaking sea vistas and an atmosphere of unparalleled comfort and relaxation. Residents have access to an array of exceptional facilities, including both indoor and outdoor pools, a sauna, hamam, gym, tennis court, kids' playground, and underground parking. Ideally positioned just 300 meters from the finest sandy beaches of the tourist area, as well as Limassol's premier leisu...