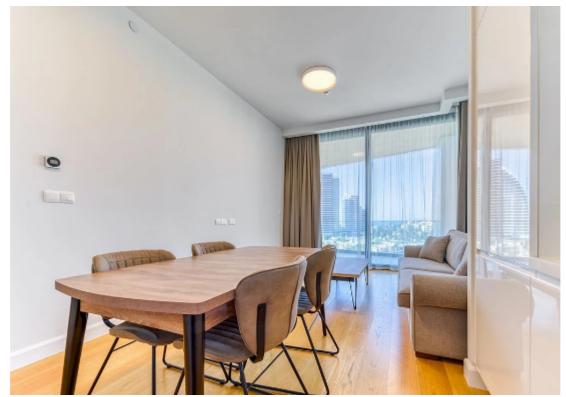

## 2-bedroom apartment to rent

Limassol, Touristiki-Periochi-Potamos-Germasogeias-4046, Cyprus

**Offered at:** € 4,500

**Estate ID:** 6521

**Ref:** J4378

NET internal area: 75

Bathrooms: 1

Bedrooms: 2

Parking spaces: 1 cars

Available from: 2024-03-27

Offered at: 4,500

Type: **Apartment** 

Veranda: 21 sqm m²

Experience the exceptional allure of Sky Tower, a distinctive complex nestled in the vibrant heart of Limassol's tourist area. Each apartment within this prestigious development boasts remarkable features including lofty ceilings, covered balconies, VRV air-conditioning, and water-based underfloor heating. Enjoy breathtaking sea vistas and an atmosphere of unparalleled comfort and relaxation. Residents have access to an array of exceptional facilities, including both indoor and outdoor pools, a sauna, hamam, gym, tennis court, kids' playground, and underground parking. Ideally positioned just 300 meters from the finest sandy beaches of the tourist area, as well as Limassol's premier leisu...