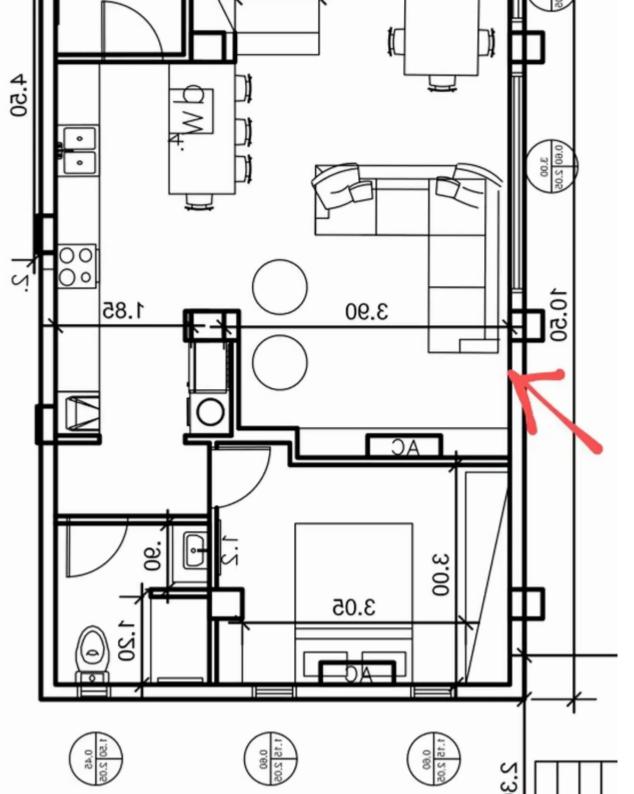

## €130.000

Limassol, Era-Apollon-Petros-And-Pavlos-3075, Cyprus

Offered at: €130,000 Estate ID: 65242 Ref: ba5461598

"""""One bedroom apartment, 72 s.q.m with 2 covers parking spaces, Apostolos Petros & amp; Pavlos area,opposide Stephanis Shop, at 3 floors building, 6 apartment's ONLY, plus my ground floor apartment. The apartment NEEDS RENOVATION and is preparing all the necessary paperwork and plans. The property can be converted to office ,storage, or apartment. Can be OFFERED RENOVATED and, of course, with different prices.""""...