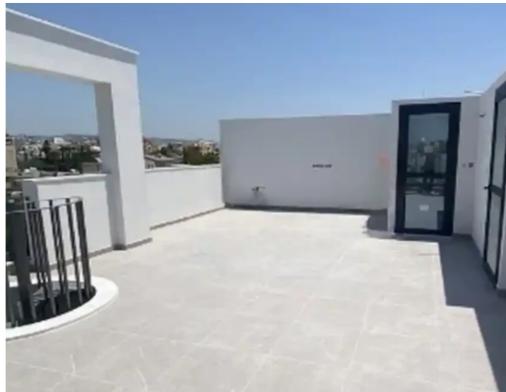

Bedrooms: 2

Parking spaces: Covered cars

Available from: 2024-10-03

Offered at: 420,000

Type: Penthouse

harmonious blend of modern design and premium amenities, ensuring a lifestyle of comfort and sophistication. Key Features Spacious Layout: Enjoy 113 sq.m. of well-designed interior space, featuring an open-plan living room, a modern kitchen, and a dining area perfect for entertaining, 20sq.m of verandas and an additional 70sq.m of roof garden. Bedrooms and Bathrooms: This penthouse boasts 2 generously-sized bedrooms, 2 bathrooms and an additional guest WC, all finished to the highest standards. Parking: Benefit from a secure, covered parking ...