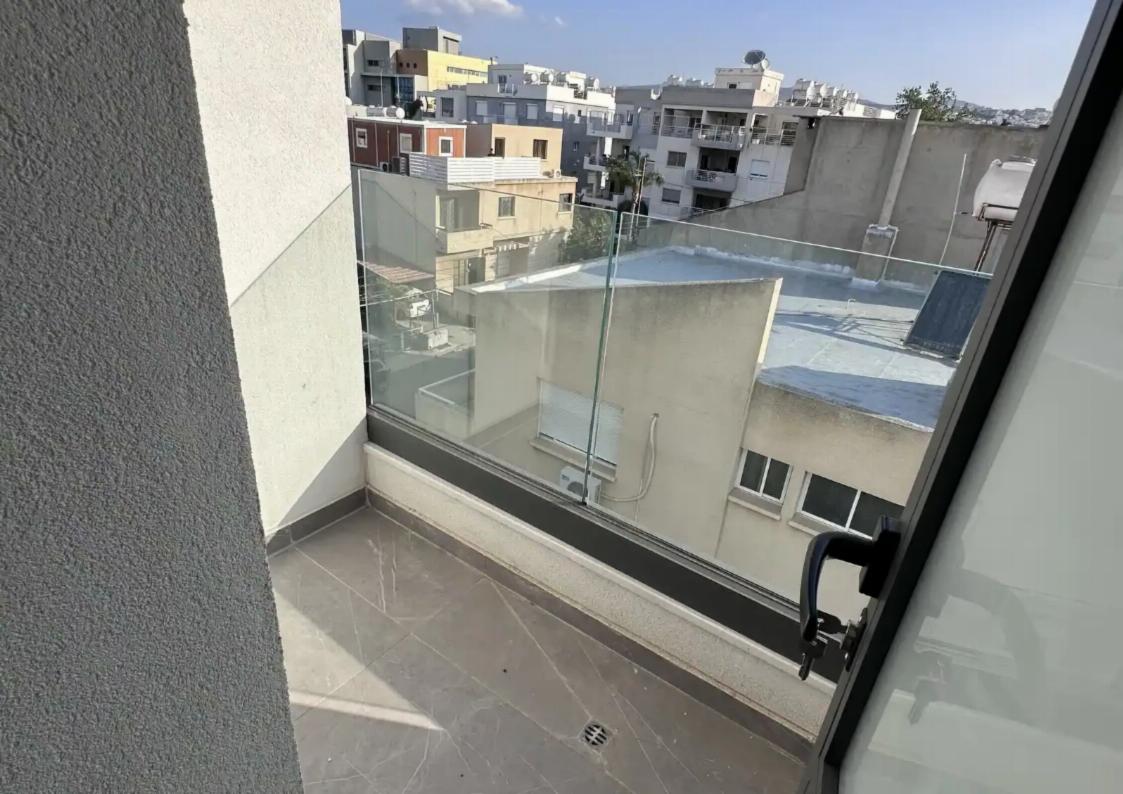

Bedrooms: 2

Parking spaces: Covered cars

Available from: 2024-10-03

Offered at: 420,000

Type: Penthouse

harmonious blend of modern design and premium amenities, ensuring a lifestyle of comfort and sophistication. Key Features Spacious Layout: Enjoy 113 sq.m. of well-designed interior space, featuring an open-plan living room, a modern kitchen, and a dining area perfect for entertaining, 20sq.m of verandas and an additional 70sq.m of roof garden. Bedrooms and Bathrooms: This penthouse boasts 2 generously-sized bedrooms, 2 bathrooms and an additional guest WC, all finished to the highest standards. Parking: Benefit from a secure, covered parking ...