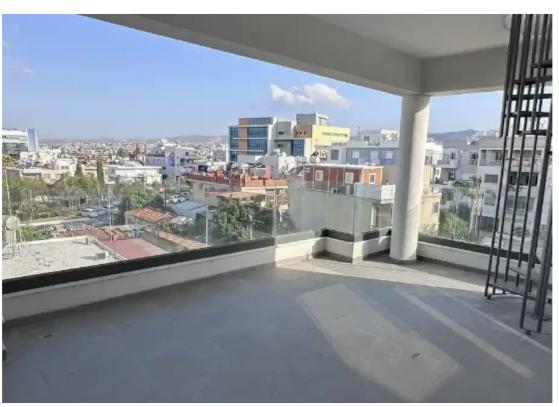

Bedrooms: 2

Parking spaces: Covered cars

Available from: 2024-10-03

Offered at: 420,000

Type: Penthouse

harmonious blend of modern design and premium amenities, ensuring a lifestyle of comfort and sophistication. Key Features Spacious Layout: Enjoy 113 sq.m. of well-designed interior space, featuring an open-plan living room, a modern kitchen, and a dining area perfect for entertaining, 20sq.m of verandas and an additional 70sq.m of roof garden. Bedrooms and Bathrooms: This penthouse boasts 2 generously-sized bedrooms, 2 bathrooms and an additional guest WC, all finished to the highest standards. Parking: Benefit from a secure, covered parking ...