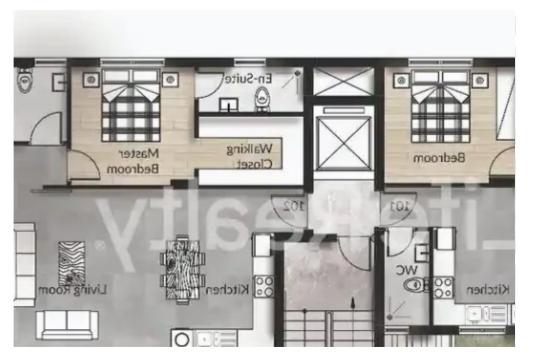

Available from: 2024-10-03

Offered at: 278,000

Гуре: **Apartment** 

"""""Presenting this impressive three-floor building located in the rapidly developing area of Kato Polemidia, Limassol. Conveniently just a 2-minute drive from the highway and 10 minutes from Limassol city centre. These apartments are designed with meticulous attention to detail, they are a perfect choice for investors and potential buyers seeking a modern, high-quality living space. Set in a peaceful neighbourhood, they offer both comfort and elegance. The building's proximity to schools, shops, banks, and other essential services makes it ideal for those looking for a unique urban living experience. Available Apartments: Apartment 101: - Covered Area: 76m2 - Covered Veranda: 35 Pr...