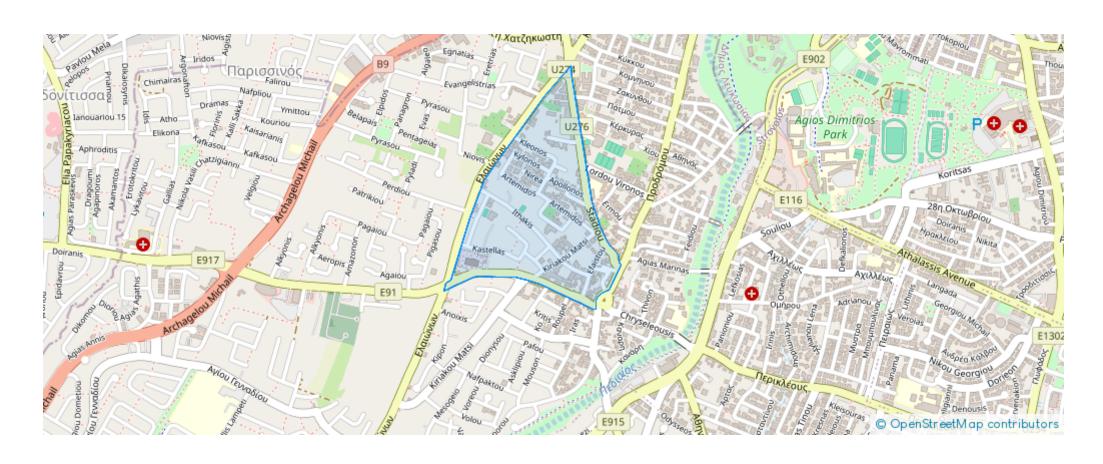

## Residential land 1793 m<sup>2</sup> €870.000

Nicosia, Ayia-Sofia-Church-Chryseleousa-Strovolos-2058, Cyprus

**Offered at:** €870,000

**Estate ID:** 65258

**Ref:** ba5462296

Total plot's-land's area: 1793 m<sup>2</sup>

Density: 90 %

Available from: 2024-10-03

Planning zone: ??6

""""Unique residential land by Eleonon street, Strovolos!! Don't miss the chance to invest in one of Nicosia's most prestigious locations!!? Eleonon street, Chryseleousa quarter (near Ayia Sofia church), in one of the most sought-after neighbourhoods of the city. ? Size: 1,793sqm ? Adjacent to two registered roads (front & amp; back)? Road frontage (approx.): 29.00m & amp; 31.00m, respectively? Enough space/size for developing two luxury Houses? Rectangular shape, flat surface? Adjacent to a public footpath? Planning Zone: ??6 (90%, 2 floors)? Subject to VAT (tbc)? Walking distance to Pediaios river/ Linear green park? A short drive to Supe...

## **Estate on map:**