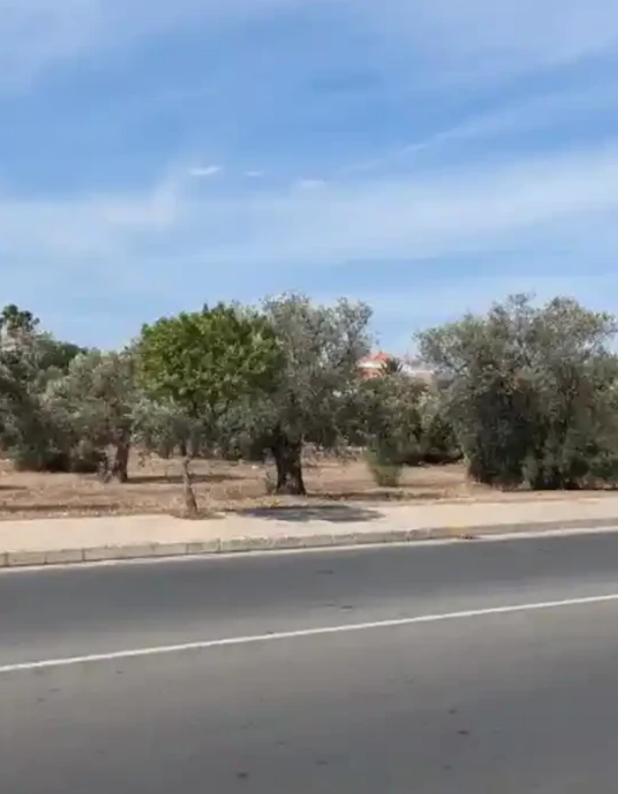

## Residential land 1793 m<sup>2</sup> €870.000

Nicosia, Ayia-Sofia-Church-Chryseleousa-Strovolos-2058, Cyprus

**Offered at:** €870,000

**Estate ID:** 65258

**Ref:** ba5462296

Total plot's-land's area: 1793 m<sup>2</sup>

Density: 90 %

Available from: 2024-10-03

Planning zone: ??6

""""Unique residential land by Eleonon street, Strovolos!! Don't miss the chance to invest in one of Nicosia's most prestigious locations!!? Eleonon street, Chryseleousa quarter (near Ayia Sofia church), in one of the most sought-after neighbourhoods of the city. ? Size: 1,793sqm ? Adjacent to two registered roads (front & amp; back)? Road frontage (approx.): 29.00m & amp; 31.00m, respectively? Enough space/size for developing two luxury Houses? Rectangular shape, flat surface? Adjacent to a public footpath? Planning Zone: ??6 (90%, 2 floors)? Subject to VAT (tbc)? Walking distance to Pediaios river/ Linear green park? A short drive to Supe...