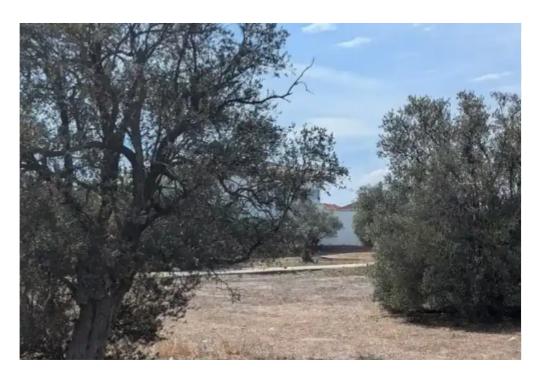

## Residential land 1793 m<sup>2</sup> €870.000

Nicosia, Ayia-Sofia-Church-Chryseleousa-Strovolos-2058, Cyprus

**Offered at:** €870,000

**Estate ID:** 65258

**Ref:** ba5462296

Total plot's-land's area: 1793 m<sup>2</sup>

Density: 90 %

Available from: 2024-10-03

Planning zone: ??6

""""Unique residential land by Eleonon street, Strovolos!! Don't miss the chance to invest in one of Nicosia's most prestigious locations!!? Eleonon street, Chryseleousa quarter (near Ayia Sofia church), in one of the most sought-after neighbourhoods of the city. ? Size: 1,793sqm ? Adjacent to two registered roads (front & amp; back)? Road frontage (approx.): 29.00m & amp; 31.00m, respectively? Enough space/size for developing two luxury Houses? Rectangular shape, flat surface? Adjacent to a public footpath? Planning Zone: ??6 (90%, 2 floors)? Subject to VAT (tbc)? Walking distance to Pediaios river/ Linear green park? A short drive to Supe...