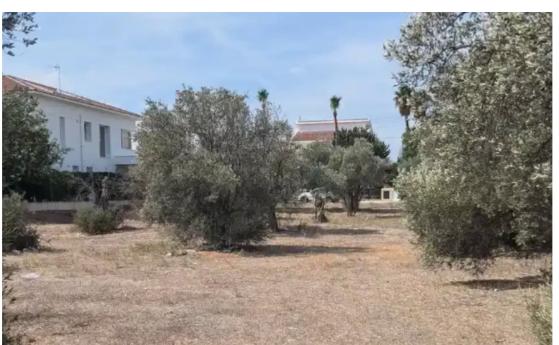

## Residential land 1793 m<sup>2</sup> €870.000

Nicosia, Ayia-Sofia-Church-Chryseleousa-Strovolos-2058, Cyprus

**Offered at:** €870,000

**Estate ID:** 65258

**Ref:** ba5462296

Total plot's-land's area: 1793 m<sup>2</sup>

Density: 90 %

Available from: 2024-10-03

Planning zone: ??6

""""Unique residential land by Eleonon street, Strovolos!! Don't miss the chance to invest in one of Nicosia's most prestigious locations!!? Eleonon street, Chryseleousa quarter (near Ayia Sofia church), in one of the most sought-after neighbourhoods of the city. ? Size: 1,793sqm ? Adjacent to two registered roads (front & amp; back)? Road frontage (approx.): 29.00m & amp; 31.00m, respectively? Enough space/size for developing two luxury Houses? Rectangular shape, flat surface? Adjacent to a public footpath? Planning Zone: ??6 (90%, 2 floors)? Subject to VAT (tbc)? Walking distance to Pediaios river/ Linear green park? A short drive to Supe...