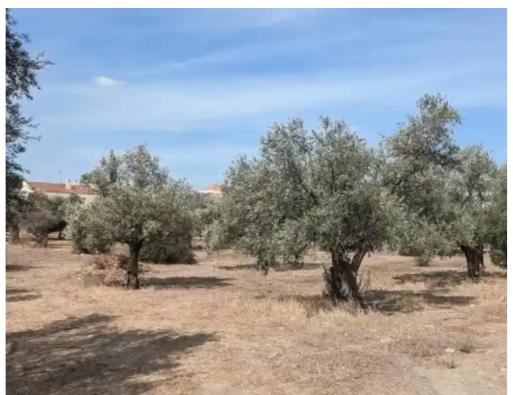

## Residential land 1793 m<sup>2</sup> €870.000

Nicosia, Ayia-Sofia-Church-Chryseleousa-Strovolos-2058, Cyprus

**Offered at:** €870,000

**Estate ID:** 65258

**Ref:** ba5462296

Total plot's-land's area: 1793 m<sup>2</sup>

Density: 90 %

Available from: 2024-10-03

Planning zone: ??6

""""Unique residential land by Eleonon street, Strovolos!! Don't miss the chance to invest in one of Nicosia's most prestigious locations!!? Eleonon street, Chryseleousa quarter (near Ayia Sofia church), in one of the most sought-after neighbourhoods of the city. ? Size: 1,793sqm ? Adjacent to two registered roads (front & amp; back)? Road frontage (approx.): 29.00m & amp; 31.00m, respectively? Enough space/size for developing two luxury Houses? Rectangular shape, flat surface? Adjacent to a public footpath? Planning Zone: ??6 (90%, 2 floors)? Subject to VAT (tbc)? Walking distance to Pediaios river/ Linear green park? A short drive to Supe...