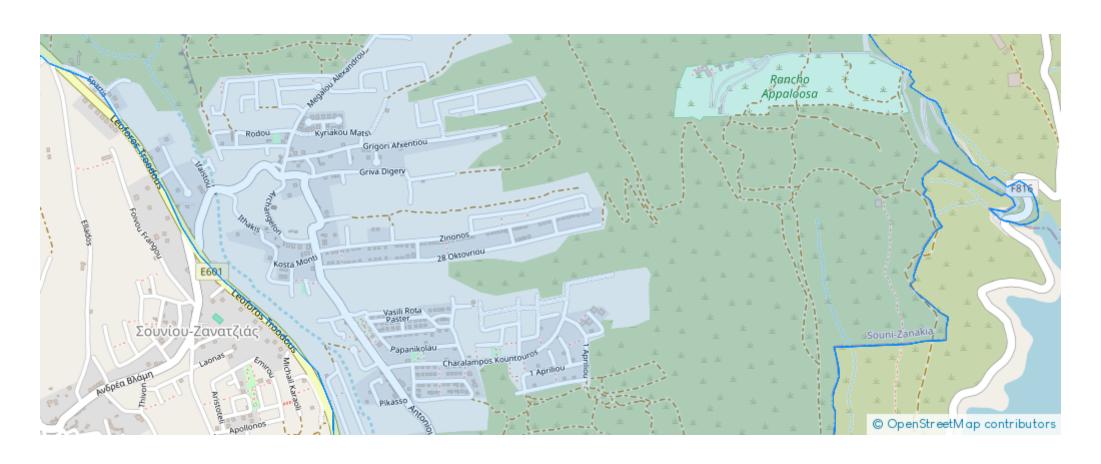

## 2-bedroom semi-detached f?r s?le €190.000

Limassol, Souni-4717, Cyprus

**Offered at:** € 190,000

**Estate ID:** 65270

**Ref:** ba5461239











NET internal area: 100



Bathrooms: 1



Bedrooms: 2



Parking spaces: No cars



Available from: 2024-10-03



Offered at: 190,000



Type: **SemidetachedHouse** 

for sale by the owners. FEATURES -Resale- No V.A.T -100sq.m -2 bedrooms -1 Master Bathroom -Separate Kitchen -Open Plan Living/Dining Area - Easy Access to City Centre -Roof Garden on Top + Extra Building Density Available -In close Proximity to all Amenities -In Need for renovation -Ideal for Rental Income -Title Deed Available A nice choice to explore! PropertyFate Ltd, Licensed Estate Agent, Reg. No: 1177, License. No: 584/E"""""""...

## **Estate on map:**