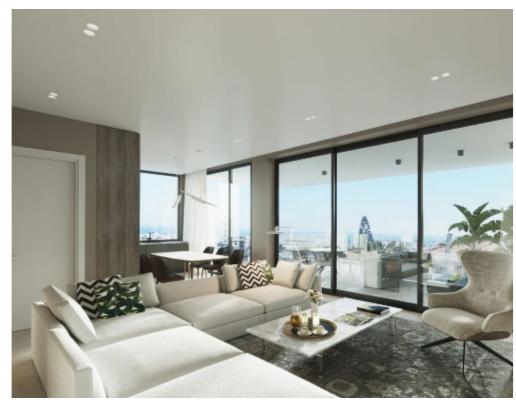

Parking spaces: 1 cars

Available from: 2024-03-27

Offered at: **530,00**0

Type: **Apartment** 

Veranda: 44 m²

Unit 203 Unveiled: Experience the epitome of luxury with this remarkable unit featuring 2 bedrooms, 2 bathrooms, and a total covered area of 169m². Enjoy 87m² of internal covered space and 25m² of covered verandas, providing ample room for relaxation. Step out onto the spacious 19m² uncovered verandas and mingle in the 20m² communal areas, fostering a sense of community. For added convenience, parking and storage facilities are included. Key Features: - Air Conditioning (A/C) - Communal Swimming Pool - Easy Motorway Access - En-suite Bathroom - Garage - Heating - Captivating Panoramic Sea View - Under-floor Heating - VRV System Elevate your lifestyle with Unit 203....