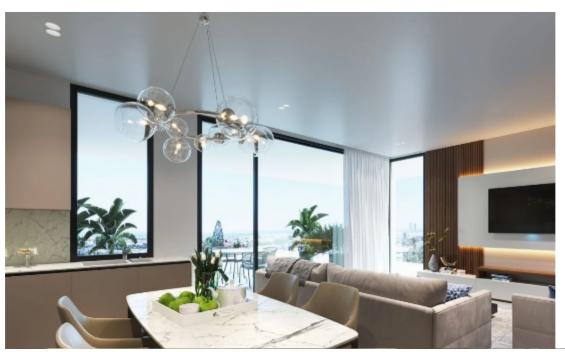

Parking spaces: 1 cars

Available from: 2024-03-27

Offered at: **530,00**0

Type: **Apartment** 

Veranda: 44 m²

Unit 203 Unveiled: Experience the epitome of luxury with this remarkable unit featuring 2 bedrooms, 2 bathrooms, and a total covered area of 169m². Enjoy 87m² of internal covered space and 25m² of covered verandas, providing ample room for relaxation. Step out onto the spacious 19m² uncovered verandas and mingle in the 20m² communal areas, fostering a sense of community. For added convenience, parking and storage facilities are included. Key Features: - Air Conditioning (A/C) - Communal Swimming Pool - Easy Motorway Access - En-suite Bathroom - Garage - Heating - Captivating Panoramic Sea View - Under-floor Heating - VRV System Elevate your lifestyle with Unit 203....