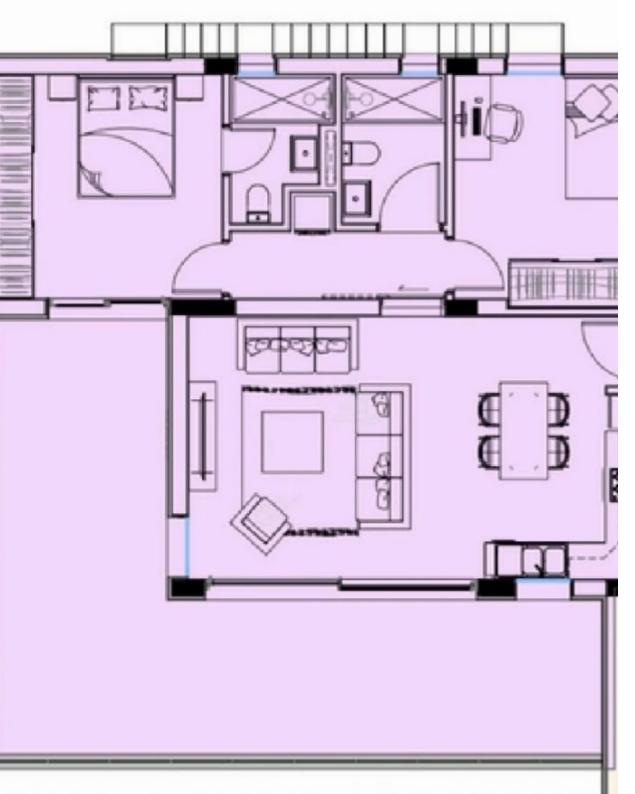

## 2 bedrooms, 87 sq.m.

Limassol, Primary-School-Agios-Athanasios-4106, Cyprus

**Offered at:** €530,000

**Estate ID:** 6529

**Ref:** J4373L1582

NET internal area: 87

Bathrooms: 2

Bedrooms: 2

Parking spaces: 1 cars

Available from: 2024-03-27

Offered at: **530,00**0

Type: **Apartment** 

Veranda: 44 m²

Unit 203 Unveiled: Experience the epitome of luxury with this remarkable unit featuring 2 bedrooms, 2 bathrooms, and a total covered area of 169m². Enjoy 87m² of internal covered space and 25m² of covered verandas, providing ample room for relaxation. Step out onto the spacious 19m² uncovered verandas and mingle in the 20m² communal areas, fostering a sense of community. For added convenience, parking and storage facilities are included. Key Features: - Air Conditioning (A/C) - Communal Swimming Pool - Easy Motorway Access - En-suite Bathroom - Garage - Heating - Captivating Panoramic Sea View - Under-floor Heating - VRV System Elevate your lifestyle with Unit 203....