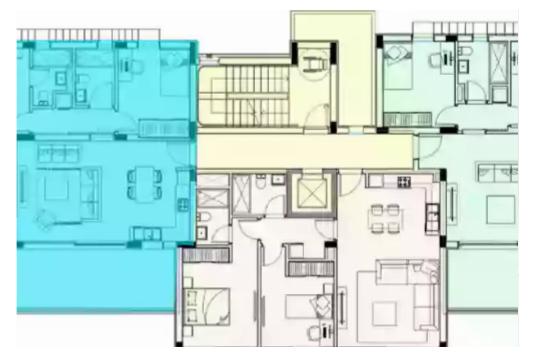

## 2 bedrooms, 87 sq.m.

Limassol, Primary-School-Agios-Athanasios-4106, Cyprus

**Offered at:** €530,000

**Estate ID:** 6529

**Ref:** J4373L1582

NET internal area: 87

Bathrooms: 2

Bedrooms: 2

Parking spaces: 1 cars

Available from: 2024-03-27

Offered at: **530,00**0

Type: **Apartment** 

Veranda: 44 m²

Unit 203 Unveiled: Experience the epitome of luxury with this remarkable unit featuring 2 bedrooms, 2 bathrooms, and a total covered area of 169m². Enjoy 87m² of internal covered space and 25m² of covered verandas, providing ample room for relaxation. Step out onto the spacious 19m² uncovered verandas and mingle in the 20m² communal areas, fostering a sense of community. For added convenience, parking and storage facilities are included. Key Features: - Air Conditioning (A/C) - Communal Swimming Pool - Easy Motorway Access - En-suite Bathroom - Garage - Heating - Captivating Panoramic Sea View - Under-floor Heating - VRV System Elevate your lifestyle with Unit 203....