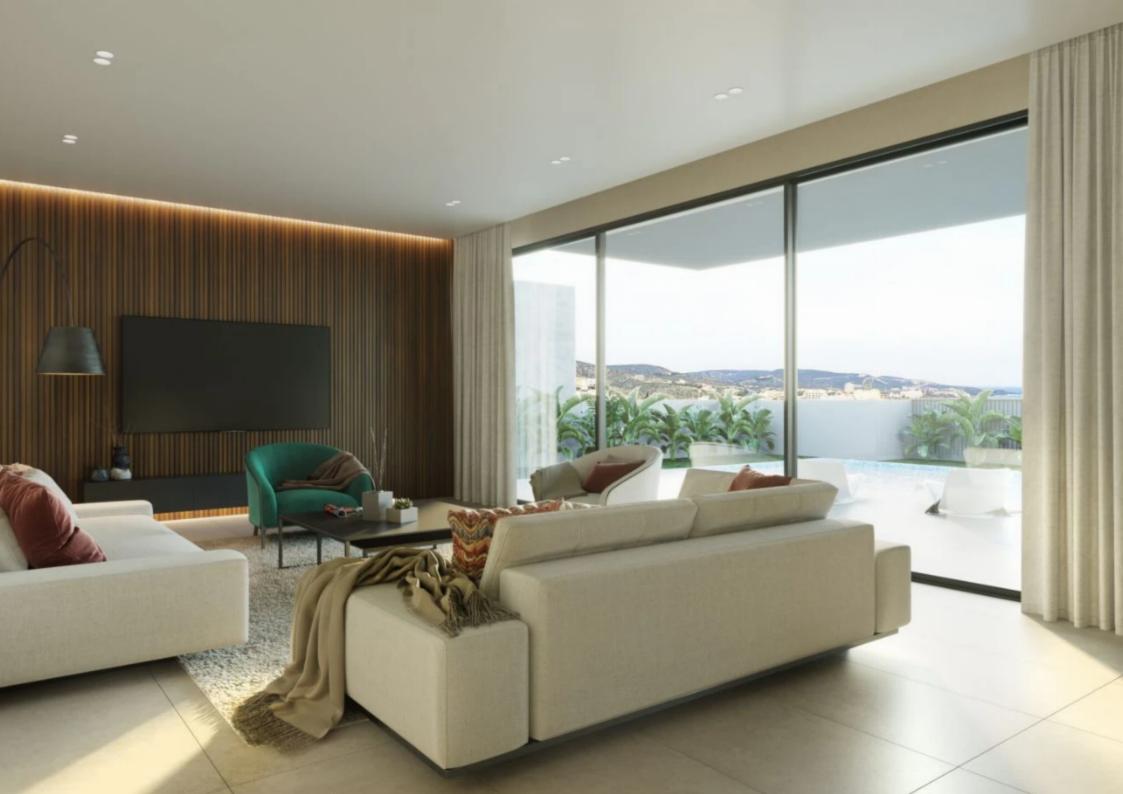

Parking spaces: 1 cars

Available from: 2024-03-27

Offered at: **530,00**0

Type: **Apartment** 

Veranda: 44 m²

Unit 203 Unveiled: Experience the epitome of luxury with this remarkable unit featuring 2 bedrooms, 2 bathrooms, and a total covered area of 169m². Enjoy 87m² of internal covered space and 25m² of covered verandas, providing ample room for relaxation. Step out onto the spacious 19m² uncovered verandas and mingle in the 20m² communal areas, fostering a sense of community. For added convenience, parking and storage facilities are included. Key Features: - Air Conditioning (A/C) - Communal Swimming Pool - Easy Motorway Access - En-suite Bathroom - Garage - Heating - Captivating Panoramic Sea View - Under-floor Heating - VRV System Elevate your lifestyle with Unit 203....