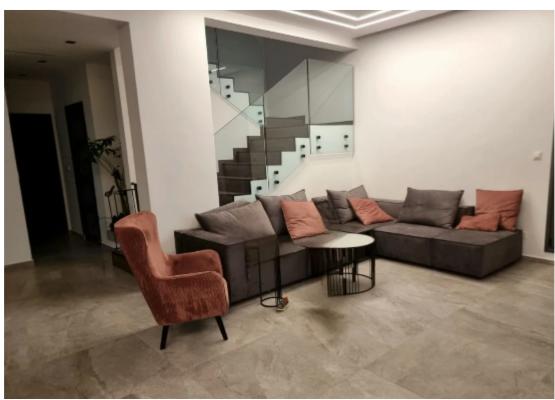

Parking spaces: 2 cars

Available from: 2024-03-27

Offered at: **1,280,000** 

Type: Villa

Veranda: 156 sqm m²

Luxurious villa ready for immediate occupancy, completed in 2023 and exempt from VAT. ? Internal living space: 200sqm ? Additional outdoor areas including verandas and garage: Approximately 156sqm ? Total plot size: 815sqm ? Price: €1,280,000 Location: • Situated in the picturesque setting of Parekklisia, offering breathtaking panoramic views of the mountains, Parekklisia village, and partial sea views. A new regional school is slated to be constructed just 300 meters from the property. Conveniently located near essential amenities such as pharmacies, medical facilities, supermarkets, and cafes. • Quick access to the highway, only a 5-6 minute drive awa...