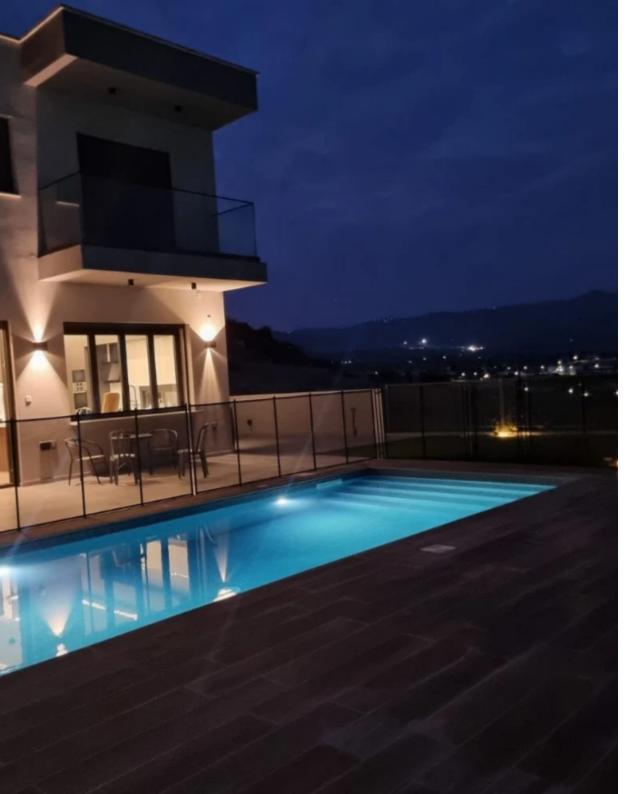

## 4-bedroom villa f?r s?le

Limassol, Parekklisia-4520, Cyprus

**Offered at:** €1,280,000

**Estate ID:** 6536

**Ref:** J4370

NET internal area: 200

Bathrooms: 3

Bedrooms: 4

Parking spaces: 2 cars

Available from: 2024-03-27

Offered at: **1,280,000** 

Type: Villa

Veranda: 156 sqm m²

Luxurious villa ready for immediate occupancy, completed in 2023 and exempt from VAT. ? Internal living space: 200sqm ? Additional outdoor areas including verandas and garage: Approximately 156sqm ? Total plot size: 815sqm ? Price: €1,280,000 Location: • Situated in the picturesque setting of Parekklisia, offering breathtaking panoramic views of the mountains, Parekklisia village, and partial sea views. A new regional school is slated to be constructed just 300 meters from the property. Conveniently located near essential amenities such as pharmacies, medical facilities, supermarkets, and cafes. • Quick access to the highway, only a 5-6 minute drive awa...