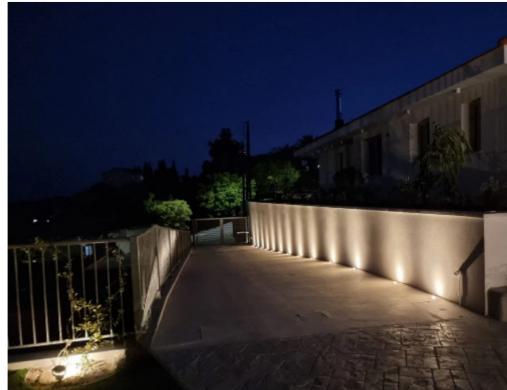

## 4-bedroom villa f?r s?le

Limassol, Parekklisia-4520, Cyprus

**Offered at:** €1,280,000

**Estate ID:** 6536

**Ref:** J4370

NET internal area: 200

Bathrooms: 3

Bedrooms: 4

Parking spaces: 2 cars

Available from: 2024-03-27

Offered at: **1,280,000** 

Type: Villa

Veranda: 156 sqm m²

Luxurious villa ready for immediate occupancy, completed in 2023 and exempt from VAT. ? Internal living space: 200sqm ? Additional outdoor areas including verandas and garage: Approximately 156sqm ? Total plot size: 815sqm ? Price: €1,280,000 Location: • Situated in the picturesque setting of Parekklisia, offering breathtaking panoramic views of the mountains, Parekklisia village, and partial sea views. A new regional school is slated to be constructed just 300 meters from the property. Conveniently located near essential amenities such as pharmacies, medical facilities, supermarkets, and cafes. • Quick access to the highway, only a 5-6 minute drive awa...