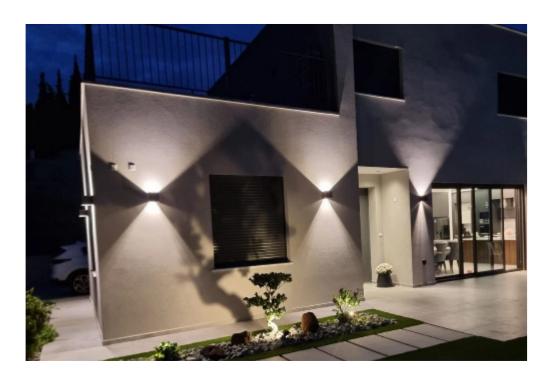

## 4-bedroom villa f?r s?le

Limassol, Parekklisia-4520, Cyprus

**Offered at:** €1,280,000

**Estate ID:** 6536

**Ref:** J4370

NET internal area: 200

Bathrooms: 3

Bedrooms: 4

Parking spaces: 2 cars

Available from: 2024-03-27

Offered at: **1,280,000** 

Type: Villa

Veranda: 156 sqm m²

Luxurious villa ready for immediate occupancy, completed in 2023 and exempt from VAT. ? Internal living space: 200sqm ? Additional outdoor areas including verandas and garage: Approximately 156sqm ? Total plot size: 815sqm ? Price: €1,280,000 Location: • Situated in the picturesque setting of Parekklisia, offering breathtaking panoramic views of the mountains, Parekklisia village, and partial sea views. A new regional school is slated to be constructed just 300 meters from the property. Conveniently located near essential amenities such as pharmacies, medical facilities, supermarkets, and cafes. • Quick access to the highway, only a 5-6 minute drive awa...