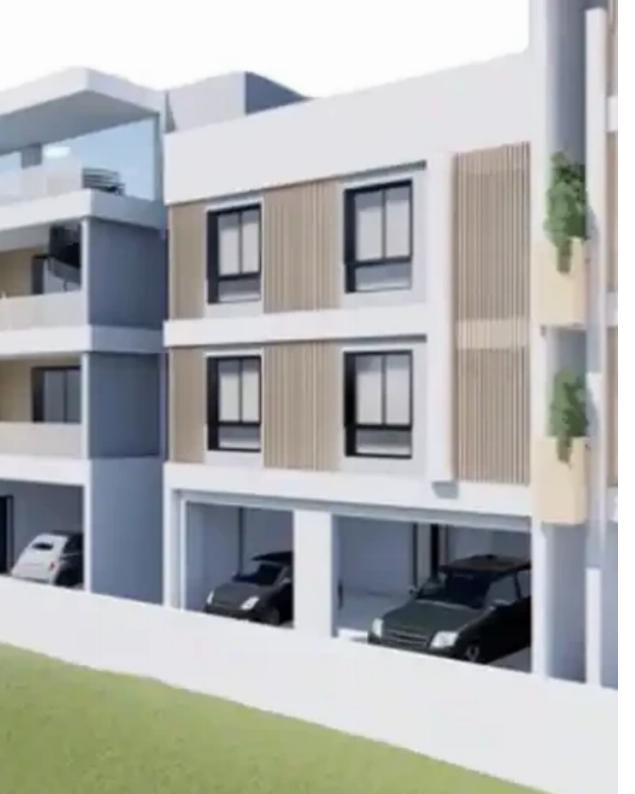

## 2-bedroom apartment f?r s?le

Limassol, Apos-Loukas-Kolossi-4632 , Cyprus

Offered at: €235,000 Estate ID: 65410 Ref: ba5463179

"""?New Project of 2-Bedroom apartments, with affordable prices! Pre-Sales offer starting from €225,000+VAT (only 2 apartments at this price). An exceptional living experience nestled in the picturesque Kolossi area of Limassol. Known for its vibrant development and serene environment, Kolossi is one of the most sought-after districts in Limassol, making it an ideal location for both families and individuals seeking modern comfort. ? 8 Apartments ? 2 Bedrooms with 85sqm internal area ? Additional 20sqm Covered verandas ? Total area 105sqm ? Roof Garden: On the second floor of each block, two of the four apartments include a roof garden, offering stunning views ? Modern De...