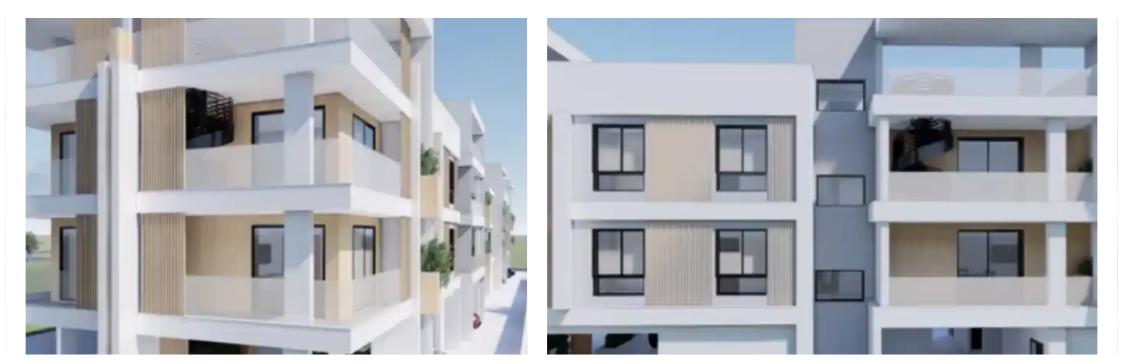

## 2-bedroom apartment f?r s?le

Limassol, Apos-Loukas-Kolossi-4632 , Cyprus

Offered at: €235,000 Estate ID: 65410 Ref: ba5463179

"""?New Project of 2-Bedroom apartments, with affordable prices! Pre-Sales offer starting from €225,000+VAT (only 2 apartments at this price). An exceptional living experience nestled in the picturesque Kolossi area of Limassol. Known for its vibrant development and serene environment, Kolossi is one of the most sought-after districts in Limassol, making it an ideal location for both families and individuals seeking modern comfort. ? 8 Apartments ? 2 Bedrooms with 85sqm internal area ? Additional 20sqm Covered verandas ? Total area 105sqm ? Roof Garden: On the second floor of each block, two of the four apartments include a roof garden, offering stunning views ? Modern De...