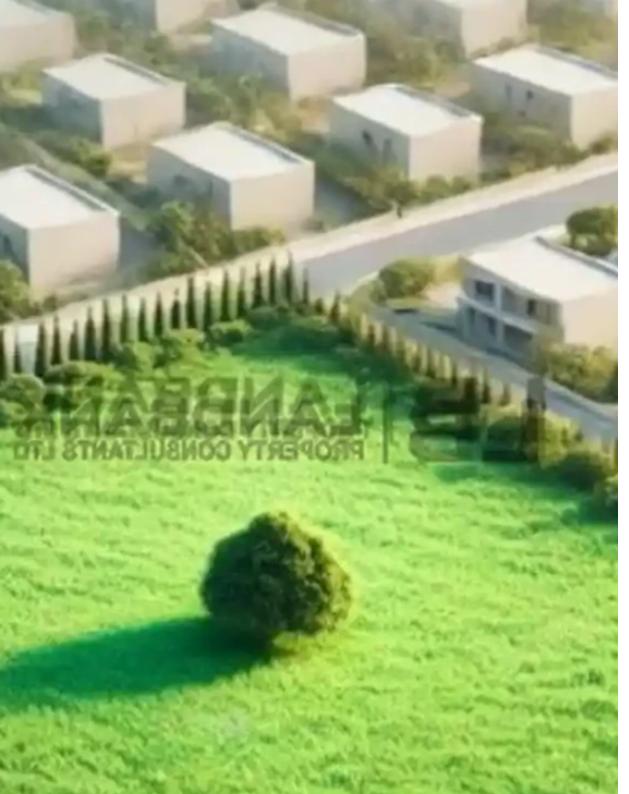

## Residential land 1793 m<sup>2</sup> €870.000

Nicosia, Chryseleousa-Church-Chryseleousa-Strovolos-2057, Cyprus

**Offered at:** €870,000

**Estate ID:** 65437

**Ref:** ba5452735

Total plot's-land's area: 1793 m²

Available from: 2024-10-04

Offered at: 870,00

Type: Residentia

"""The property is a residential plot located in Eleonon-Strvolos The plot falls within Residential Zone ??6,the plot allows for a 90% building density and 50% coverage, providing flexibility for high-end residential construction. This prime location is ideal for those seeking exclusivity, tranquility, and proximity to all essential amenities, making it perfect for family homes or luxury apartments. Don't miss the chance to invest in one of Nicosia's most prestigious areas."""...