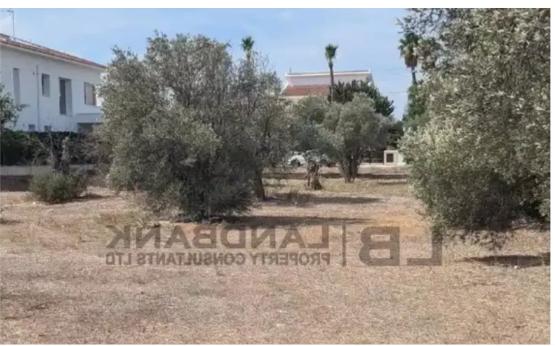

## Residential land 1793 m<sup>2</sup> €870.000

Nicosia, Chryseleousa-Church-Chryseleousa-Strovolos-2057, Cyprus

**Offered at:** €870,000

**Estate ID:** 65437

**Ref:** ba5452735

Total plot's-land's area: 1793 m²

Available from: 2024-10-04

Offered at: 870,00

Type: Residentia

"""The property is a residential plot located in Eleonon-Strvolos The plot falls within Residential Zone ??6,the plot allows for a 90% building density and 50% coverage, providing flexibility for high-end residential construction. This prime location is ideal for those seeking exclusivity, tranquility, and proximity to all essential amenities, making it perfect for family homes or luxury apartments. Don't miss the chance to invest in one of Nicosia's most prestigious areas."""...