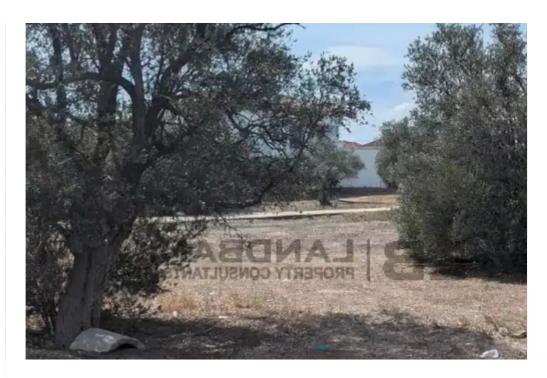

## Residential land 1793 m<sup>2</sup> €870.000

Nicosia, Chryseleousa-Church-Chryseleousa-Strovolos-2057, Cyprus

**Offered at:** €870,000

**Estate ID:** 65437

**Ref:** ba5452735

Total plot's-land's area: 1793 m²

Available from: 2024-10-04

Offered at: 870,00

Type: Residentia

"""The property is a residential plot located in Eleonon-Strvolos The plot falls within Residential Zone ??6,the plot allows for a 90% building density and 50% coverage, providing flexibility for high-end residential construction. This prime location is ideal for those seeking exclusivity, tranquility, and proximity to all essential amenities, making it perfect for family homes or luxury apartments. Don't miss the chance to invest in one of Nicosia's most prestigious areas."""...