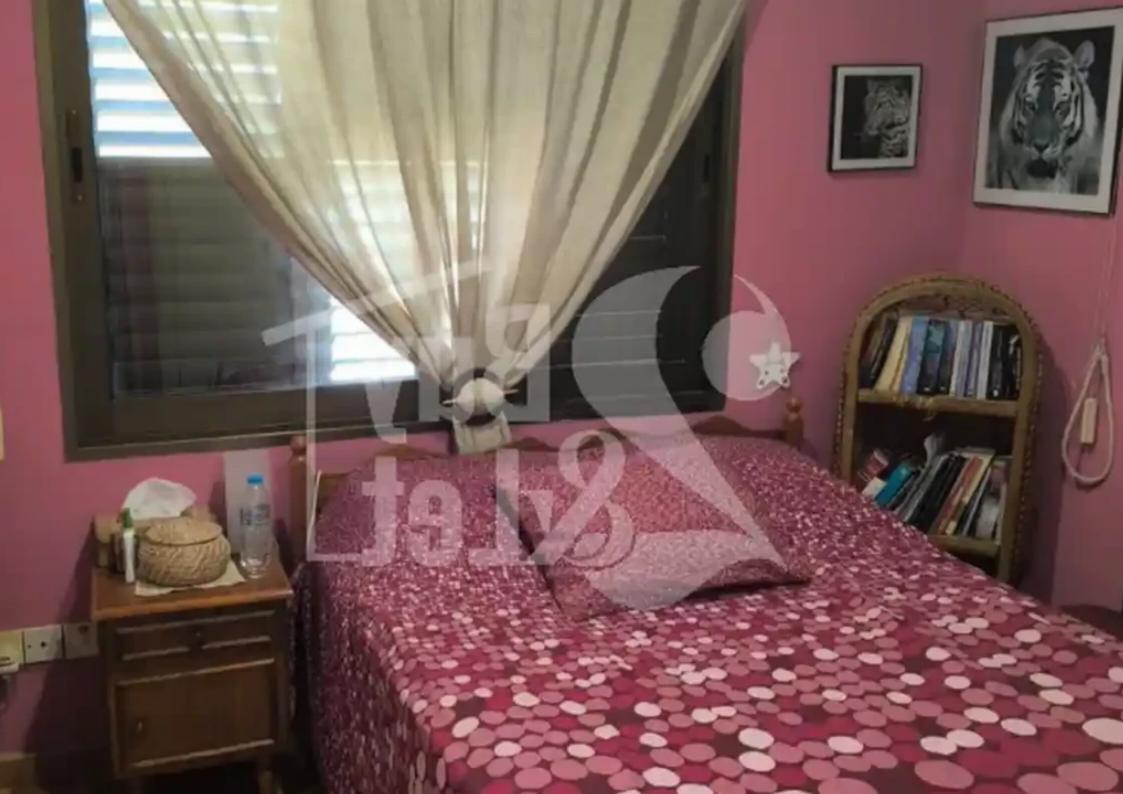

## s?le €750.000

Limassol, Parekklisia-4520, Cyprus

Offered at: €750,000 Estate ID: 65442 Ref: ba5463897

""""""-Fully Furnished -Covered Parking: 2 -Floor Type: Tiles -Uncovered Parking: 4 -Construction Year: 1998 -Elevato Fireplace Private Swimming Pool: Storage Space: Air Condition Mountain View Barbecue Area Quiet Location En-Suite Bathroom Title Deed Electrical Appliances Internet Access Areas Internal Area: 170m<sup>2</sup> Uncovered Verandas: 30m<sup>2</sup> Plot Area: 1,500m<sup>2</sup> Garden Area: 1,300m<sup>2</sup> Energy Energy Efficiency Grade: B"""""""""...