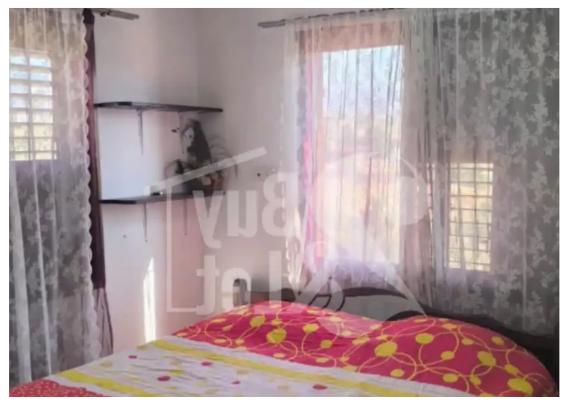

## s?le €750.000

Limassol, Parekklisia-4520, Cyprus

Offered at: €750,000 Estate ID: 65442 Ref: ba5463897

""""""-Fully Furnished -Covered Parking: 2 -Floor Type: Tiles -Uncovered Parking: 4 -Construction Year: 1998 -Elevato Fireplace Private Swimming Pool: Storage Space: Air Condition Mountain View Barbecue Area Quiet Location En-Suite Bathroom Title Deed Electrical Appliances Internet Access Areas Internal Area: 170m<sup>2</sup> Uncovered Verandas: 30m<sup>2</sup> Plot Area: 1,500m<sup>2</sup> Garden Area: 1,300m<sup>2</sup> Energy Energy Efficiency Grade: B"""""""""...