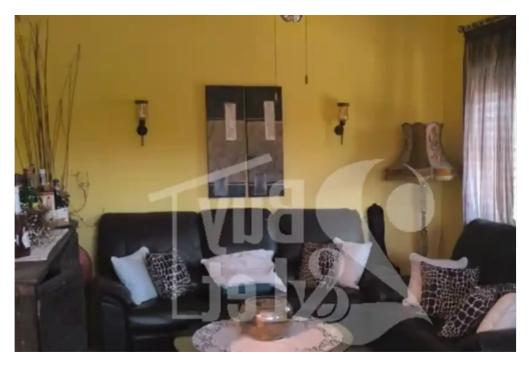

## **3-bedroom detached house f?r**

## s?le €750.000

Limassol, Parekklisia-4520, Cyprus

Offered at: €750,000 Estate ID: 65442 Ref: ba5463897

""""""-Fully Furnished -Covered Parking: 2 -Floor Type: Tiles -Uncovered Parking: 4 -Construction Year: 1998 -Elevato Fireplace Private Swimming Pool: Storage Space: Air Condition Mountain View Barbecue Area Quiet Location En-Suite Bathroom Title Deed Electrical Appliances Internet Access Areas Internal Area: 170m<sup>2</sup> Uncovered Verandas: 30m<sup>2</sup> Plot Area: 1,500m<sup>2</sup> Garden Area: 1,300m<sup>2</sup> Energy Energy Efficiency Grade: B"""""""""...