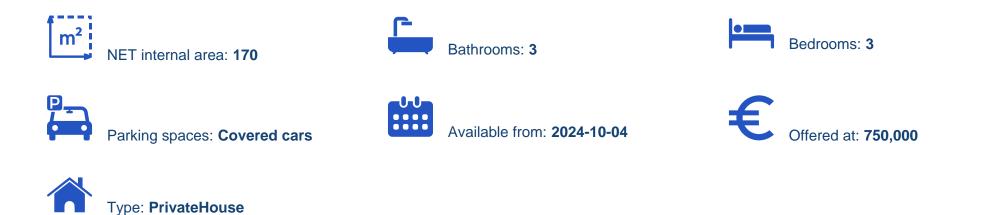

## s?le €750.000

Limassol, Parekklisia-4520, Cyprus

Offered at: €750,000 Estate ID: 65442 Ref: ba5463897

""""""-Fully Furnished -Covered Parking: 2 -Floor Type: Tiles -Uncovered Parking: 4 -Construction Year: 1998 -Elevato Fireplace Private Swimming Pool: Storage Space: Air Condition Mountain View Barbecue Area Quiet Location En-Suite Bathroom Title Deed Electrical Appliances Internet Access Areas Internal Area: 170m<sup>2</sup> Uncovered Verandas: 30m<sup>2</sup> Plot Area: 1,500m<sup>2</sup> Garden Area: 1,300m<sup>2</sup> Energy Energy Efficiency Grade: B"""""""""...