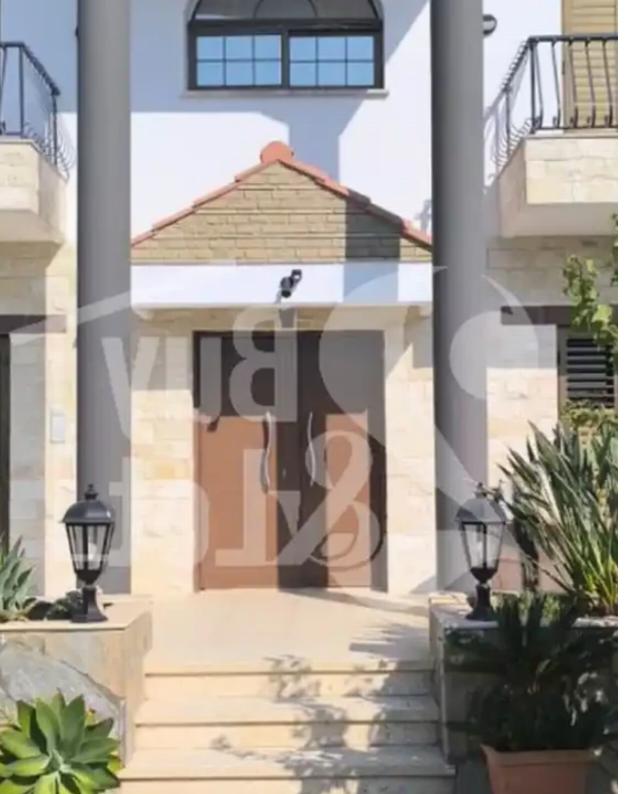

## **3-bedroom detached house f?r**

## s?le €750.000

Limassol, Parekklisia-4520, Cyprus

Offered at: €750,000 Estate ID: 65442 Ref: ba5463897

""""""-Fully Furnished -Covered Parking: 2 -Floor Type: Tiles -Uncovered Parking: 4 -Construction Year: 1998 -Elevato Fireplace Private Swimming Pool: Storage Space: Air Condition Mountain View Barbecue Area Quiet Location En-Suite Bathroom Title Deed Electrical Appliances Internet Access Areas Internal Area: 170m<sup>2</sup> Uncovered Verandas: 30m<sup>2</sup> Plot Area: 1,500m<sup>2</sup> Garden Area: 1,300m<sup>2</sup> Energy Energy Efficiency Grade: B"""""""""...