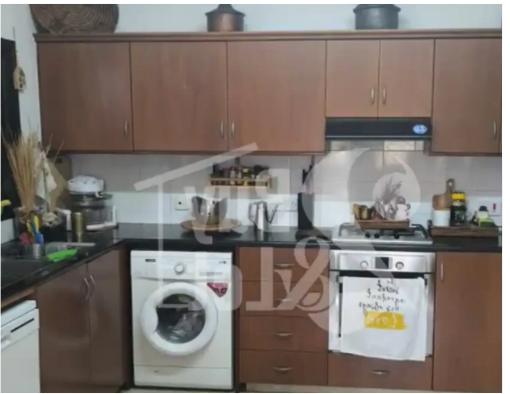

## **3-bedroom detached house f?r**

## s?le €750.000

Limassol, Parekklisia-4520, Cyprus

Offered at: €750,000 Estate ID: 65442 Ref: ba5463897

""""""-Fully Furnished -Covered Parking: 2 -Floor Type: Tiles -Uncovered Parking: 4 -Construction Year: 1998 -Elevato Fireplace Private Swimming Pool: Storage Space: Air Condition Mountain View Barbecue Area Quiet Location En-Suite Bathroom Title Deed Electrical Appliances Internet Access Areas Internal Area: 170m<sup>2</sup> Uncovered Verandas: 30m<sup>2</sup> Plot Area: 1,500m<sup>2</sup> Garden Area: 1,300m<sup>2</sup> Energy Energy Efficiency Grade: B"""""""""...