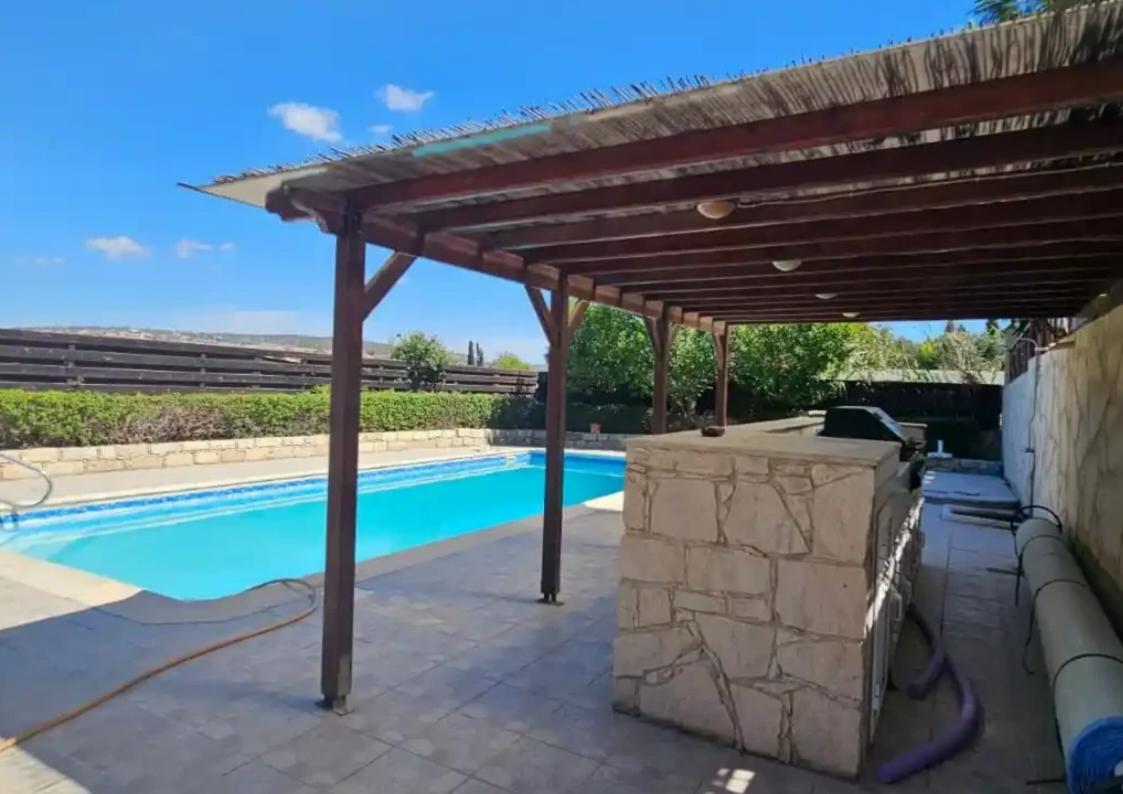

Parking spaces: Covered cars

Available from: 2024-10-04

Offered at: **770,000** 

Гуре: **PrivateHous**e

coverage Height 8.3m Asking price is 770.000 euro, negotiable House was build in 2004, and it is in the very good condition This nice and cozy custom-built house offers tranquillity, panoramic views and complete privacy making it unique, furthermore, the style and design add character and individuality. House surrounded by landscaped gardens. The entry leads into a spacious sitting room, dining room, separate fully equipped kitchen, lobby area, guest WC, laundry/ironing room. It consists of four bedrooms which are all with fitted ward...