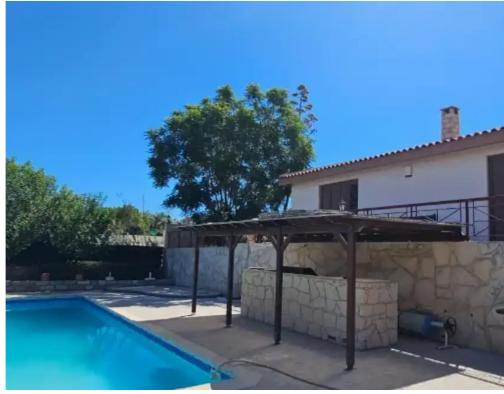

Parking spaces: Covered cars

Available from: 2024-10-04

Offered at: **770,000** 

Гуре: **PrivateHous**e

coverage Height 8.3m Asking price is 770.000 euro, negotiable House was build in 2004, and it is in the very good condition This nice and cozy custom-built house offers tranquillity, panoramic views and complete privacy making it unique, furthermore, the style and design add character and individuality. House surrounded by landscaped gardens. The entry leads into a spacious sitting room, dining room, separate fully equipped kitchen, lobby area, guest WC, laundry/ironing room. It consists of four bedrooms which are all with fitted ward...