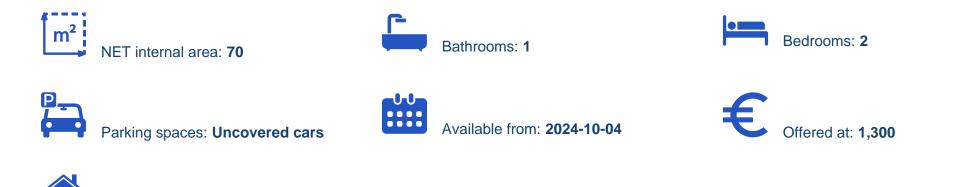

## €1.400

Limassol, Fragklinou-Rousvelt-St-Omonia-3011, Cyprus

Offered at: €1,300 Estate ID: 65516 Ref: ba5465712

vpe: Apartment

""""""Lovely 2-bedroom apartment available for rent from mid-October in the Agios Ioannis area, just 5 minutes from Limassol Marina and the City Center, and conveniently located near the New Port. • Easy access to supermarkets, pharmacies, business centers, private & amp; public schools, shopping areas, and more. • Quick access to Limassol's city center and Limassol Marina • Convenient proximity to the highway and main roads • Close to the beach • Quiet residential neighborhood Apartment Features: • 65 sqm + 5 sqm • A/Cs in every room • Electrical Appliances • Fully Furnished Please note that the photos provided are for reference only and some variations may apply.""""...