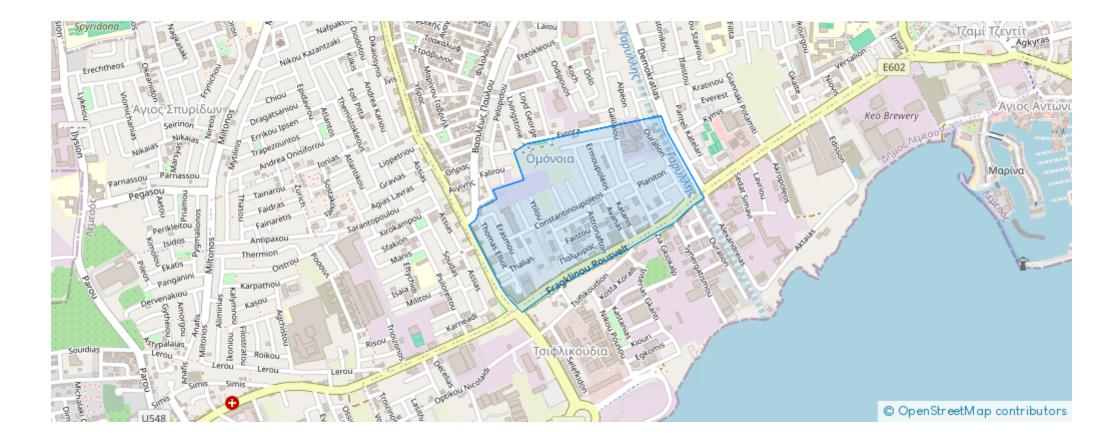

ia-3011, Cyprus

Offered at: €1,300 Estate ID: 65516 Ref: ba5465712











vpe: Apartment

""""""Lovely 2-bedroom apartment available for rent from mid-October in the Agios Ioannis area, just 5 minutes from Limassol Marina and the City Center, and conveniently located near the New Port. • Easy access to supermarkets, pharmacies, business centers, private & amp; public schools, shopping areas, and more. • Quick access to Limassol's city center and Limassol Marina • Convenient proximity to the highway and main roads • Close to the beach • Quiet residential neighborhood Apartment Features: • 65 sqm + 5 sqm • A/Cs in every room • Electrical Appliances • Fully Furnished Please note that the photos provided are for reference only and some variations may apply.""""...

## **Estate on map:**