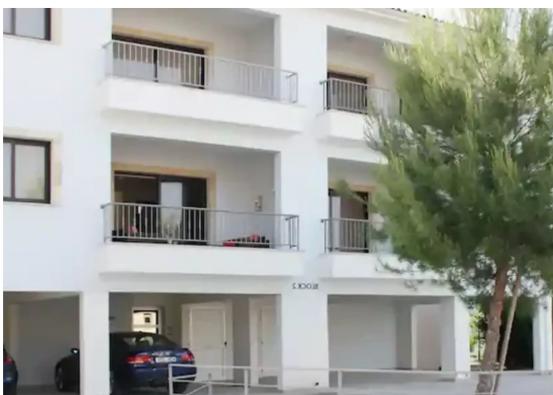

## 2-bedroom apartment f?r s?le €175.000

Limassol, Pissouri-4607, Cyprus

**Offered at:** € 175,000

**Estate ID:** 65523

**Ref:** ba5465500

NET internal area: 200

Bathrooms: 2

Bedrooms: 2

Parking spaces: Covered cars

Available from: 2024-10-05

Offered at: 175,000

Type: Apartment

and wc. Between the rooms there is a separate shower with wc. Rest of the area consists of a fully equipped kitchen, a living room and the dining area. The balcony offers great views over the pool and the villas of the Pine Bay. At the back there is a private garden with a big veranda. Well maintained trees and bushes with automated irrigation system give the area a beautiful touch. On the ground there is a combination of artificial grass and stamp concrete which makes it very easy to clean. BBQ facilities and a storage room complete the sc...