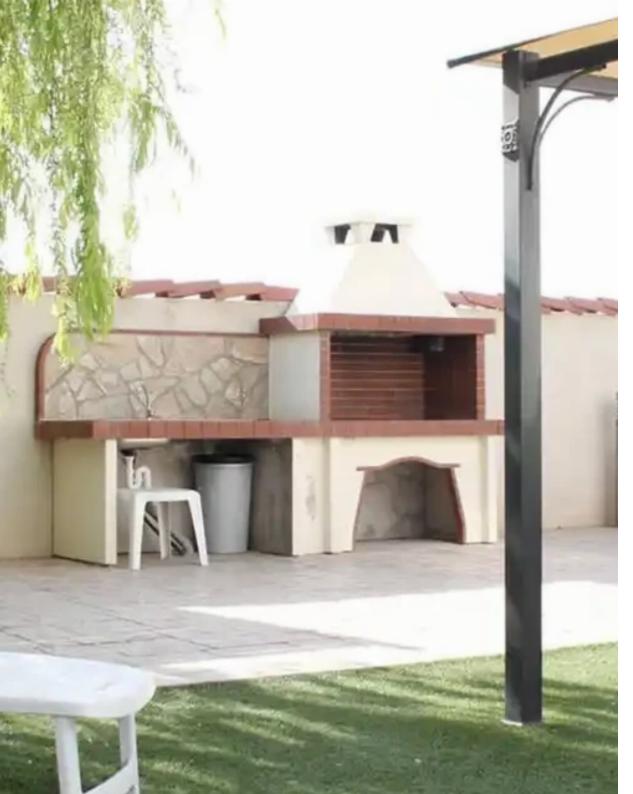

Parking spaces: Covered cars

Available from: 2024-10-05

Offered at: 175,000

Type: Apartment

and wc. Between the rooms there is a separate shower with wc. Rest of the area consists of a fully equipped kitchen, a living room and the dining area. The balcony offers great views over the pool and the villas of the Pine Bay. At the back there is a private garden with a big veranda. Well maintained trees and bushes with automated irrigation system give the area a beautiful touch. On the ground there is a combination of artificial grass and stamp concrete which makes it very easy to clean. BBQ facilities and a storage room complete the sc...