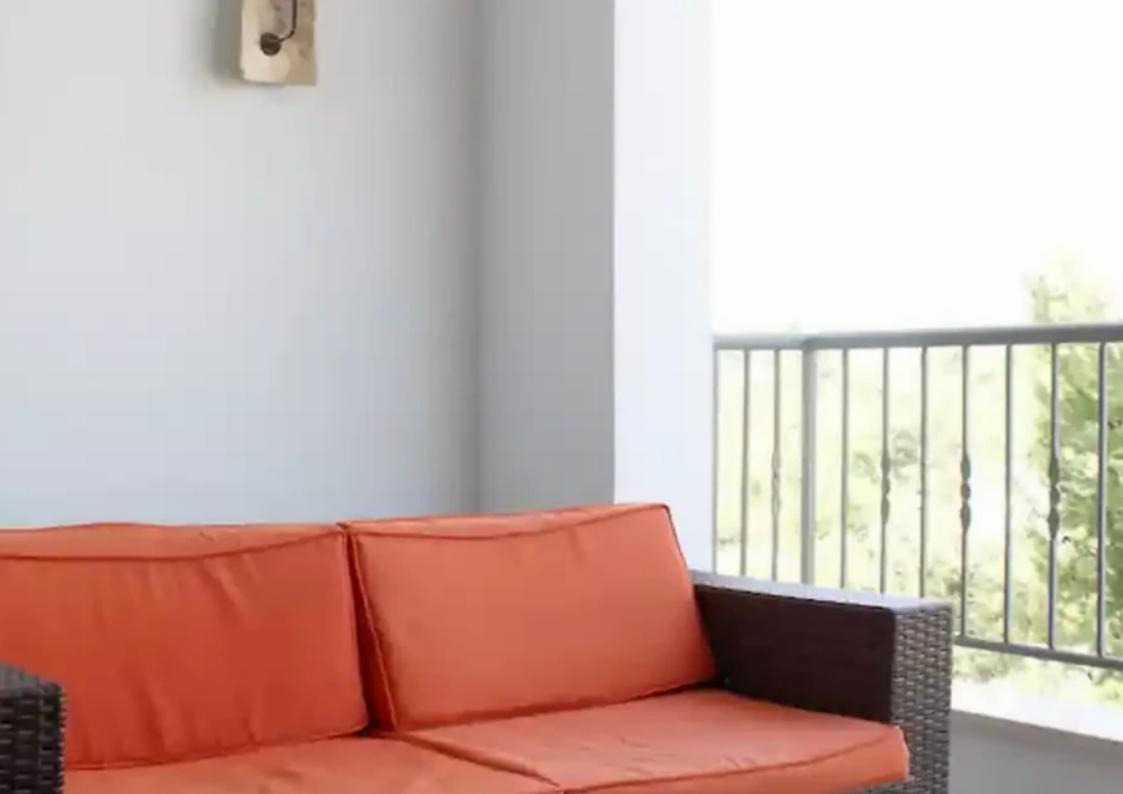

Parking spaces: Covered cars

Available from: 2024-10-05

Offered at: 175,000

Type: Apartment

and wc. Between the rooms there is a separate shower with wc. Rest of the area consists of a fully equipped kitchen, a living room and the dining area. The balcony offers great views over the pool and the villas of the Pine Bay. At the back there is a private garden with a big veranda. Well maintained trees and bushes with automated irrigation system give the area a beautiful touch. On the ground there is a combination of artificial grass and stamp concrete which makes it very easy to clean. BBQ facilities and a storage room complete the sc...