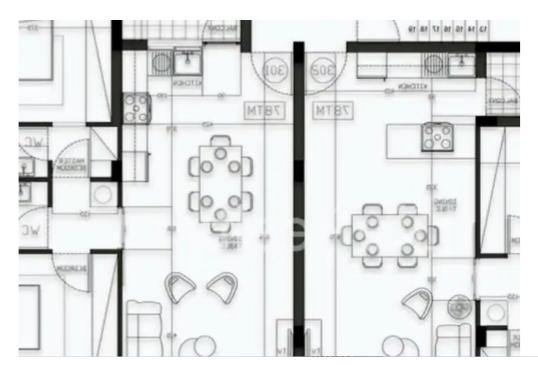

Available from: 2024-10-05

Offered at: 350,00

Гуре: **Apartment** 

minutes from the highway, this apartment offers outstanding access to a variety of amenities. Thoughtfully designed and meticulously constructed, it is an attractive opportunity for both investors and buyers. Nestled in a serene neighborhood, the luxurious penthouse provides a refined and convenient lifestyle. Its proximity to schools, shops, banks, and other essential services makes it an ideal option for those seeking upscale urban living. Available Penthouse: Penthouse 301 - Covered Areas: 78m2 - Covered Verandas: 20m2 - Roof Garden: ...