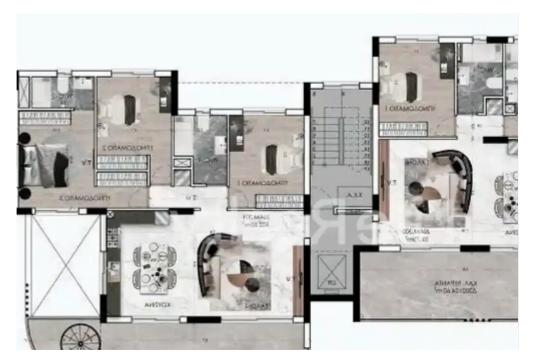

Bedrooms: 2

Parking spaces: Covered cars

Available from: 2024-10-05

Offered at: 500,000

Type: Apartment

and just 2 minutes from the highway, this property offers outstanding access to a variety of amenities. Thoughtfully designed and meticulously constructed, it is an attractive opportunity for both investors and buyers. Nestled in a serene neighborhood, the luxurious penthouse provides a refined and convenient lifestyle. Boasting luxury features. Its proximity to schools, shops, banks, and other essential services makes it an ideal option for those seeking upscale urban living. Available Penthouse: Penthouse 301: - Covered Area: 102m2 ...