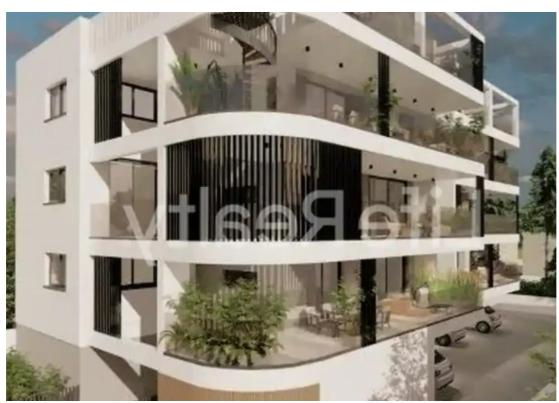

## 2-bedroom apartment f?r s?le €500.000

Limassol, Kalogeropouleio-Gymnasium-Kodobathkia-Mesa-Geitonia-4002, Cyprus

**Offered at:** €500,000

**Estate ID:** 65545

**Ref:** ba5465029

NET internal area: 102

Bathrooms: 2

Bedrooms: 2

Parking spaces: Covered cars

Available from: 2024-10-05

Offered at: 500,000

Type: Apartment

and just 2 minutes from the highway, this property offers outstanding access to a variety of amenities. Thoughtfully designed and meticulously constructed, it is an attractive opportunity for both investors and buyers. Nestled in a serene neighborhood, the luxurious penthouse provides a refined and convenient lifestyle. Boasting luxury features. Its proximity to schools, shops, banks, and other essential services makes it an ideal option for those seeking upscale urban living. Available Penthouse: Penthouse 301: - Covered Area: 102m2 ...