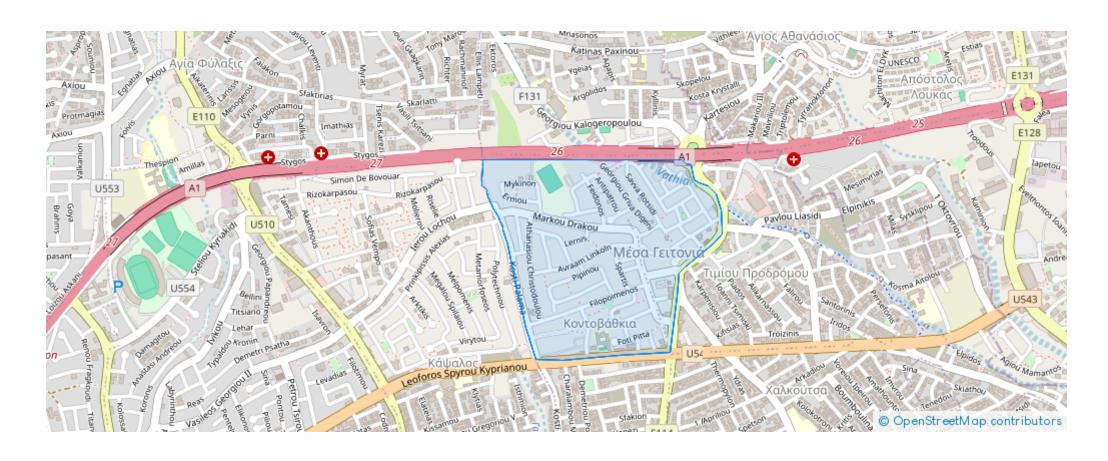

fered at:** €390,000

**Estate ID:** 65546

**Ref:** ba5465028











NET internal area: 82



Bathrooms: 2



Bedrooms: 2



Parking spaces: Covered cars



Available from: 2024-10-05



Offered at: 390,000



Type: Apartment

and just 2 minutes from the highway, this property offers outstanding access to a variety of amenities. Thoughtfully designed and meticulously constructed, it is an attractive opportunity for both investors and buyers. Nestled in a serene neighborhood, the luxurious penthouse provides a refined and convenient lifestyle. Boasting luxury features. Its proximity to schools, shops, banks, and other essential services makes it an ideal option for those seeking upscale urban living. Available Penthouse: Penthouse 302: - Covered Area: 82m2 -...

## **Estate on map:**