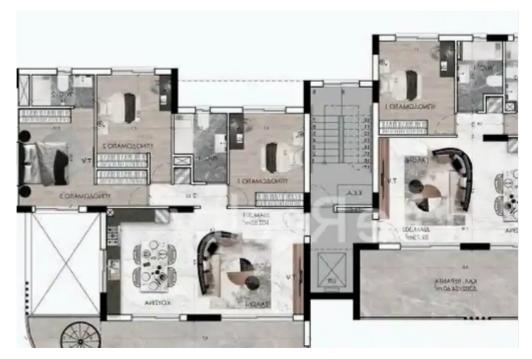

## 2-bedroom apartment f?r s?le €390.000

Limassol, Kalogeropouleio-Gymnasium-Kodobathkia-Mesa-Geitonia-4002, Cyprus

**Offered at:** €390,000

**Estate ID:** 65546

**Ref:** ba5465028

NET internal area: 82

Bathrooms: 2

Bedrooms: 2

Parking spaces: Covered cars

Available from: 2024-10-05

Offered at: 390,000

Type: Apartment

and just 2 minutes from the highway, this property offers outstanding access to a variety of amenities. Thoughtfully designed and meticulously constructed, it is an attractive opportunity for both investors and buyers. Nestled in a serene neighborhood, the luxurious penthouse provides a refined and convenient lifestyle. Boasting luxury features. Its proximity to schools, shops, banks, and other essential services makes it an ideal option for those seeking upscale urban living. Available Penthouse: Penthouse 302: - Covered Area: 82m2 -...