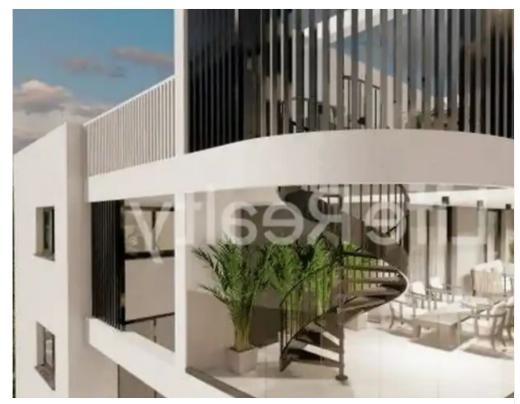

## 2-bedroom apartment f?r s?le €390.000

Limassol, Kalogeropouleio-Gymnasium-Kodobathkia-Mesa-Geitonia-4002, Cyprus

**Offered at:** €390,000

**Estate ID:** 65546

**Ref:** ba5465028

NET internal area: 82

Bathrooms: 2

Bedrooms: 2

Parking spaces: Covered cars

Available from: 2024-10-05

Offered at: 390,000

Type: Apartment

and just 2 minutes from the highway, this property offers outstanding access to a variety of amenities. Thoughtfully designed and meticulously constructed, it is an attractive opportunity for both investors and buyers. Nestled in a serene neighborhood, the luxurious penthouse provides a refined and convenient lifestyle. Boasting luxury features. Its proximity to schools, shops, banks, and other essential services makes it an ideal option for those seeking upscale urban living. Available Penthouse: Penthouse 302: - Covered Area: 82m2 -...