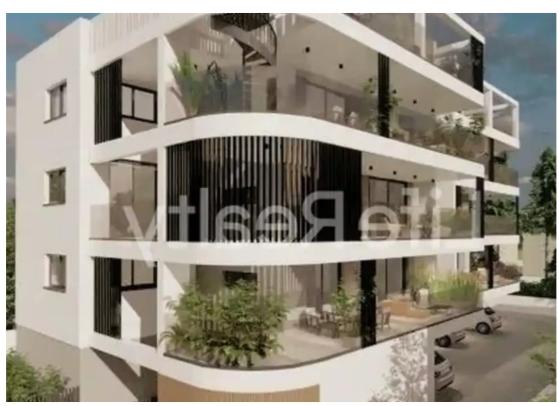

## 2-bedroom apartment f?r s?le €390.000

Limassol, Kalogeropouleio-Gymnasium-Kodobathkia-Mesa-Geitonia-4002, Cyprus

**Offered at:** €390,000

**Estate ID:** 65546

**Ref:** ba5465028

NET internal area: 82

Bathrooms: 2

Bedrooms: 2

Parking spaces: Covered cars

Available from: 2024-10-05

Offered at: 390,000

Type: Apartment

and just 2 minutes from the highway, this property offers outstanding access to a variety of amenities. Thoughtfully designed and meticulously constructed, it is an attractive opportunity for both investors and buyers. Nestled in a serene neighborhood, the luxurious penthouse provides a refined and convenient lifestyle. Boasting luxury features. Its proximity to schools, shops, banks, and other essential services makes it an ideal option for those seeking upscale urban living. Available Penthouse: Penthouse 302: - Covered Area: 82m2 -...