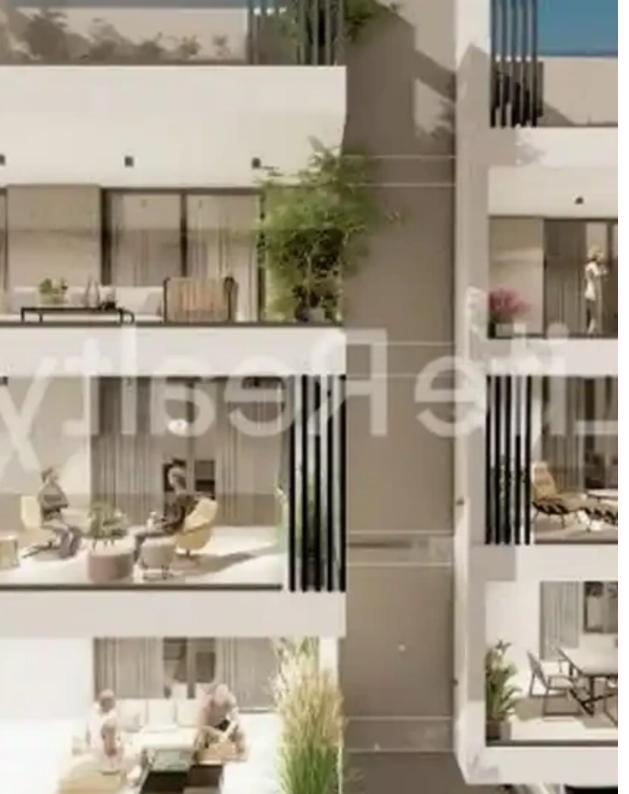

## 2-bedroom apartment f?r s?le €390.000

Limassol, Kalogeropouleio-Gymnasium-Kodobathkia-Mesa-Geitonia-4002, Cyprus

**Offered at:** €390,000

**Estate ID:** 65546

**Ref:** ba5465028

NET internal area: 82

Bathrooms: 2

Bedrooms: 2

Parking spaces: Covered cars

Available from: 2024-10-05

Offered at: 390,000

Type: Apartment

and just 2 minutes from the highway, this property offers outstanding access to a variety of amenities. Thoughtfully designed and meticulously constructed, it is an attractive opportunity for both investors and buyers. Nestled in a serene neighborhood, the luxurious penthouse provides a refined and convenient lifestyle. Boasting luxury features. Its proximity to schools, shops, banks, and other essential services makes it an ideal option for those seeking upscale urban living. Available Penthouse: Penthouse 302: - Covered Area: 82m2 -...