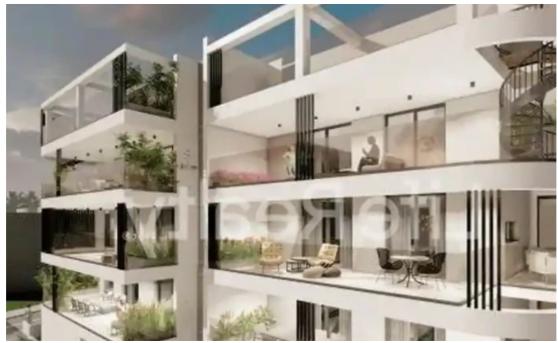

## 2-bedroom apartment f?r s?le €390.000

Limassol, Kalogeropouleio-Gymnasium-Kodobathkia-Mesa-Geitonia-4002, Cyprus

**Offered at:** €390,000

**Estate ID:** 65546

**Ref:** ba5465028

NET internal area: 82

Bathrooms: 2

Bedrooms: 2

Parking spaces: Covered cars

Available from: 2024-10-05

Offered at: 390,000

Type: Apartment

and just 2 minutes from the highway, this property offers outstanding access to a variety of amenities. Thoughtfully designed and meticulously constructed, it is an attractive opportunity for both investors and buyers. Nestled in a serene neighborhood, the luxurious penthouse provides a refined and convenient lifestyle. Boasting luxury features. Its proximity to schools, shops, banks, and other essential services makes it an ideal option for those seeking upscale urban living. Available Penthouse: Penthouse 302: - Covered Area: 82m2 -...