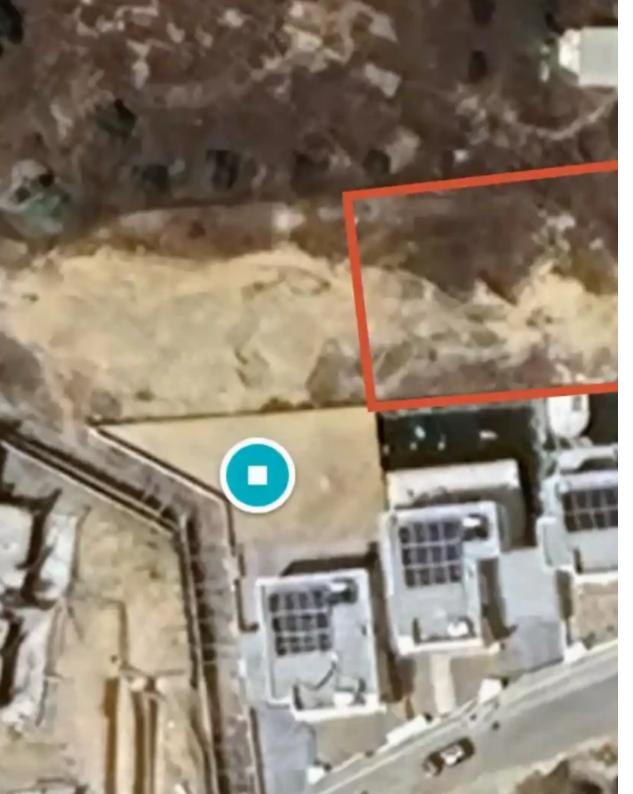

## Residential land 522 m<sup>2</sup> €130.000

Nicosia, Elementary-School-Geri-2202, Cyprus

**Offered at:** € 130,000

**Estate ID:** 65556

**Ref:** ba5465489

Total plot's-land's area: 522 m²

Coverage: 35 %

Density: 60 %

Available from: 2024-10-05

Offered at: 130,000

Type: Residential

""Residental Plot For Sale in Geri. The plot is located in a new bulting area with great access to many facilities, 8 minutes from Mall of Cyprus, close to Aglantzia, Latsia and the motorway. it is ready for construction as it has access to electricity and water. Development characteristics - 60% Building

Density Coefficient - 35% Building Coverage Coefficient - 2 floors - 10m Height""...