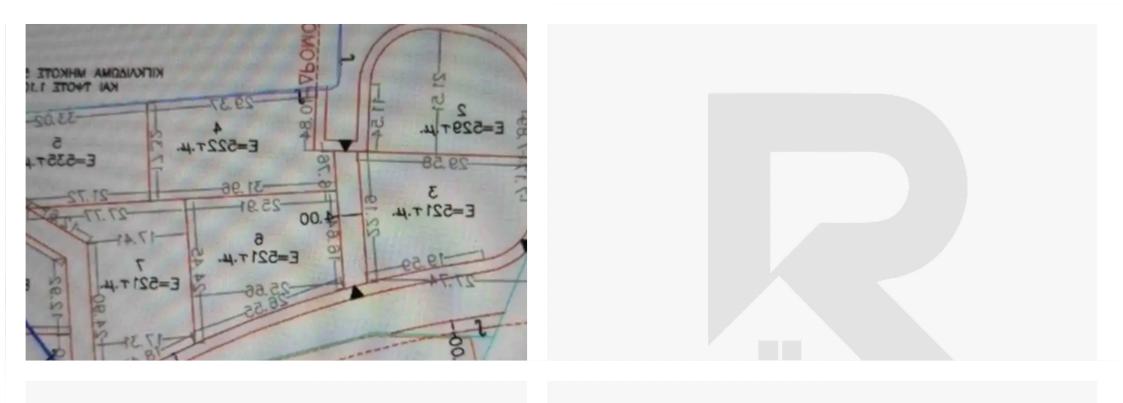

## Residential land 522 m<sup>2</sup> €130.000

Nicosia, Elementary-School-Geri-2202, Cyprus

**Offered at:** € 130,000

**Estate ID:** 65556

**Ref:** ba5465489

Total plot's-land's area: 522 m²

Coverage: 35 %

Density: 60 %

Available from: 2024-10-05

Offered at: 130,000

Type: Residential

""Residental Plot For Sale in Geri. The plot is located in a new bulting area with great access to many facilities, 8 minutes from Mall of Cyprus, close to Aglantzia, Latsia and the motorway. it is ready for construction as it has access to electricity and water. Development characteristics - 60% Building

Density Coefficient - 35% Building Coverage Coefficient - 2 floors - 10m Height""...