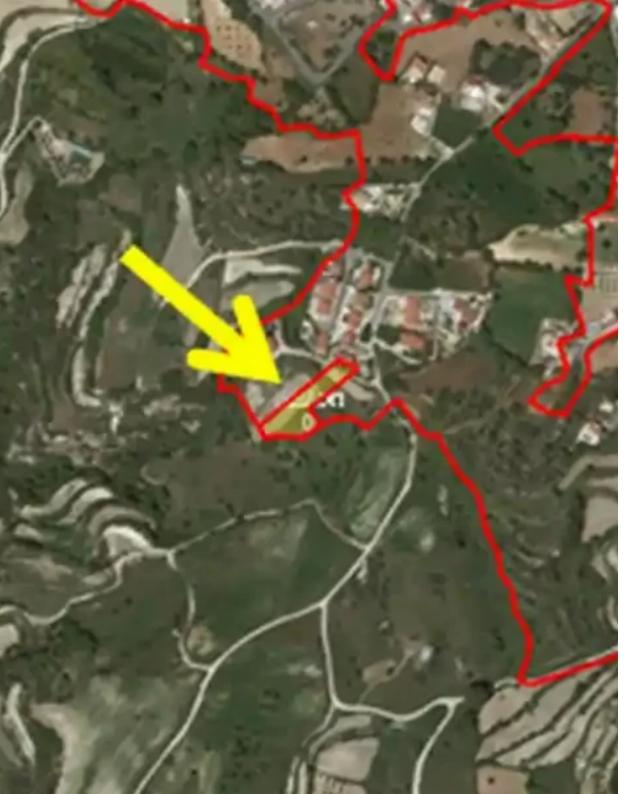

## Residential land 2249 m<sup>2</sup>

Paphos, Polemi-8549, Cyprus

**Offered at:** € 148,000

**Estate ID:** 65562

**Ref:** ba5465151

Total plot's-land's area: 2249 m²

Available from: 2024-10-05

Offered at: 148,00

Type: Residentia

"""A 2,249 m2 residential plot is available at an excellent location in Polemi village, at a distance of approximately 17 km from the center of the historic and mythical city of Pafos (approximately 15 minutes by car), Cyprus. The entire plot (100%) falls into the residential zone (Vrisi tou Nicola), at a very quiet location, and is suitable for developing. The plot is located near eight large and beautiful villas and a house, surrounded by the nature and walkways in the green. The distance from the plot to the center of the village is only 700 m. In the village, there is ATM (the nearest bank, at Stroumbi village, is approximately 2 Km from the residential area), supermarket, two restauran...