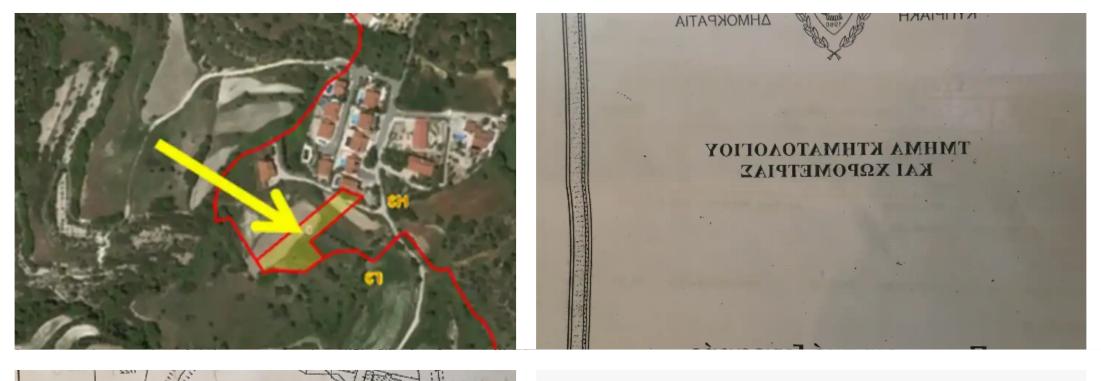

## Residential land 2249 m<sup>2</sup>

Paphos, Polemi-8549, Cyprus

**Offered at:** € 148,000

**Estate ID:** 65562

**Ref:** ba5465151

Total plot's-land's area: 2249 m²

Available from: 2024-10-05

Offered at: 148,00

Type: Residentia

"""A 2,249 m2 residential plot is available at an excellent location in Polemi village, at a distance of approximately 17 km from the center of the historic and mythical city of Pafos (approximately 15 minutes by car), Cyprus. The entire plot (100%) falls into the residential zone (Vrisi tou Nicola), at a very quiet location, and is suitable for developing. The plot is located near eight large and beautiful villas and a house, surrounded by the nature and walkways in the green. The distance from the plot to the center of the village is only 700 m. In the village, there is ATM (the nearest bank, at Stroumbi village, is approximately 2 Km from the residential area), supermarket, two restauran...