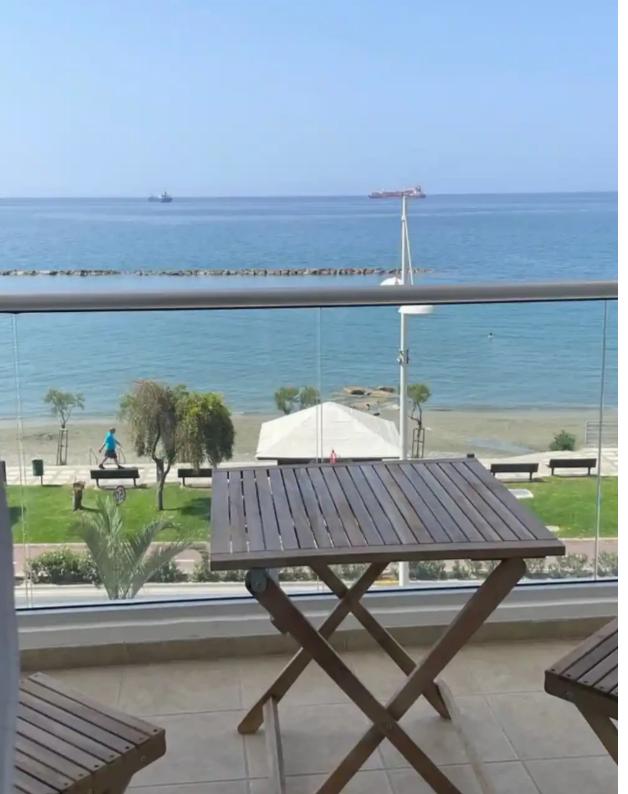

## 2-bedroom apartment to rent €2.700

Limassol, Olympic-Residence-World-Trade-Center-Era-Neapoli-3107 , Cyprus

**Offered at:** €2,100

**Estate ID:** 65614

**Ref:** ba5466440

NET internal area: 120

Bathrooms: 1

Bedrooms: 2

Parking spaces: No cars

Available from: 2024-10-05

Offered at: 2,100

Type: Apartment

""""2 bedroom apartment to rent in Molos area. The apartments will offer a spacious living area, well-proportioned bedrooms, an efficient kitchen, dining area. Positioned in a prime locale with seamless access to shopping, dining, and entertainment, emerges as the ideal residential destination for individuals pursuing unparalleled quality and convenience in their lifestyle."""...