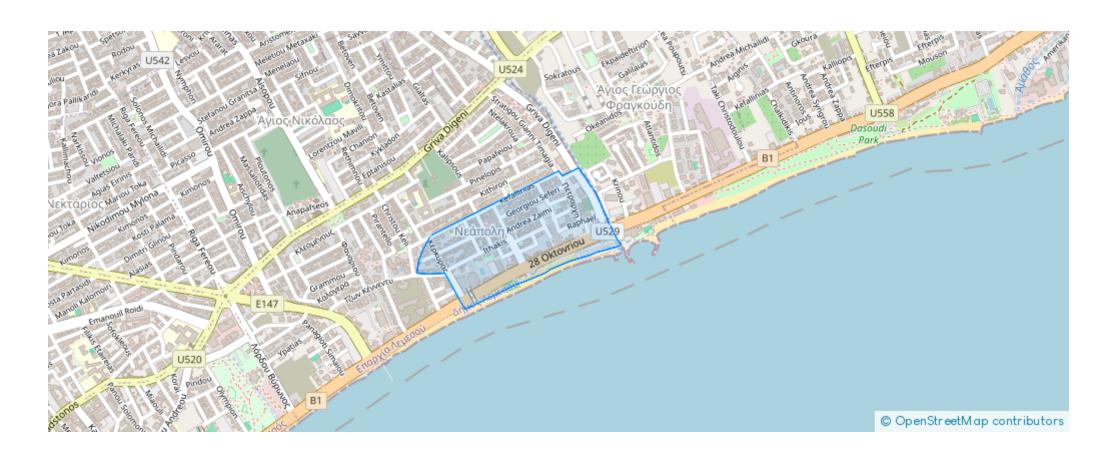

## 2-bedroom apartment to rent €2.700

Limassol, Olympic-Residence-World-Trade-Center-Era-Neapoli-3107 , Cyprus

**Offered at:** €2,100

**Estate ID:** 65614

**Ref:** ba5466440









NET internal area: 120



Bathrooms: 1



Bedrooms: 2



Parking spaces: No cars



Available from: 2024-10-05



Offered at: 2,100



Type: Apartment

""""2 bedroom apartment to rent in Molos area. The apartments will offer a spacious living area, well-proportioned bedrooms, an efficient kitchen, dining area. Positioned in a prime locale with seamless access to shopping, dining, and entertainment, emerges as the ideal residential destination for individuals pursuing unparalleled quality and convenience in their lifestyle."""...

## **Estate on map:**