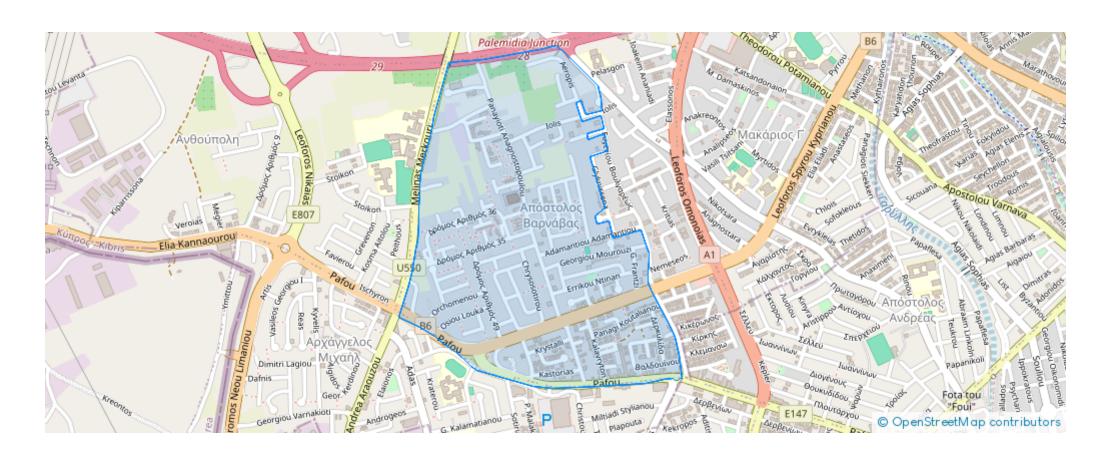

## 2-bedroom apartment to rent €2.100

Limassol, Polemidia-Lyceum-Apos-Varnavas-Kato-Polemidia-4152, Cyprus

**Offered at:** €1,491

**Estate ID:** 65621

**Ref:** ba5464284

NET internal area: 85

Bathrooms: 2

Bedrooms: 2

## **Estate on map:**