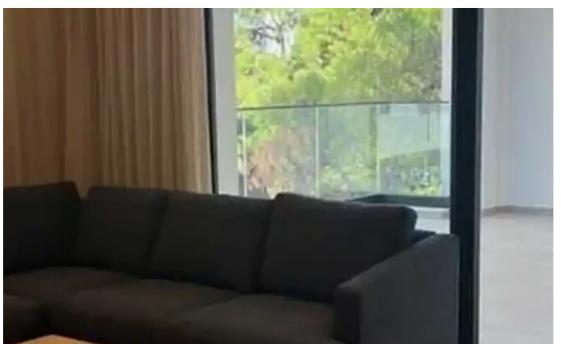

Parking spaces: Covered cars

Available from: 2024-10-06

Offered at: 3,200

Type: Apartment

available for rent offers a comfortable and stylish living experience, characterized by its contemporary design and high quality finishes. The sleek kitchen with a quartz countertop is serving as both a workspace and a casual dining area. The living room opens up to a balcony of extra 35m2, which is a standout feature, providing an outdoor extension of the living space. The large doors, provide ample natural light, enhancing the bright and airy feel of the space. The kitchen is fully equipped with all the essential appliances and amenities. Modern...