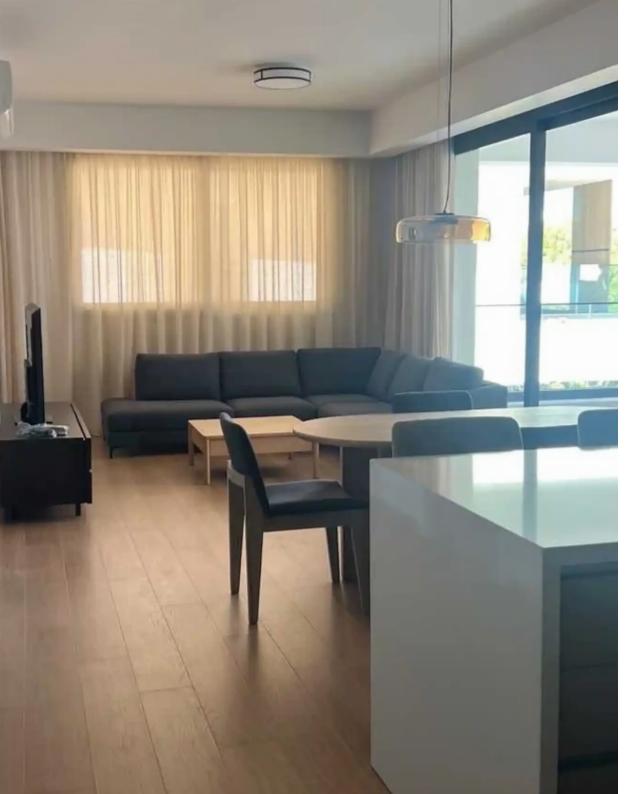

Parking spaces: Covered cars

Available from: 2024-10-06

Offered at: 3,200

Type: Apartment

available for rent offers a comfortable and stylish living experience, characterized by its contemporary design and high quality finishes. The sleek kitchen with a quartz countertop is serving as both a workspace and a casual dining area. The living room opens up to a balcony of extra 35m2, which is a standout feature, providing an outdoor extension of the living space. The large doors, provide ample natural light, enhancing the bright and airy feel of the space. The kitchen is fully equipped with all the essential appliances and amenities. Modern...