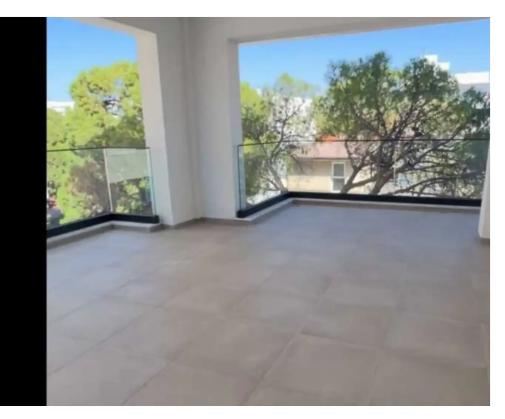

Parking spaces: Covered cars

Available from: 2024-10-06

Offered at: 3,200

Type: Apartment

available for rent offers a comfortable and stylish living experience, characterized by its contemporary design and high quality finishes. The sleek kitchen with a quartz countertop is serving as both a workspace and a casual dining area. The living room opens up to a balcony of extra 35m2, which is a standout feature, providing an outdoor extension of the living space. The large doors, provide ample natural light, enhancing the bright and airy feel of the space. The kitchen is fully equipped with all the essential appliances and amenities. Modern...