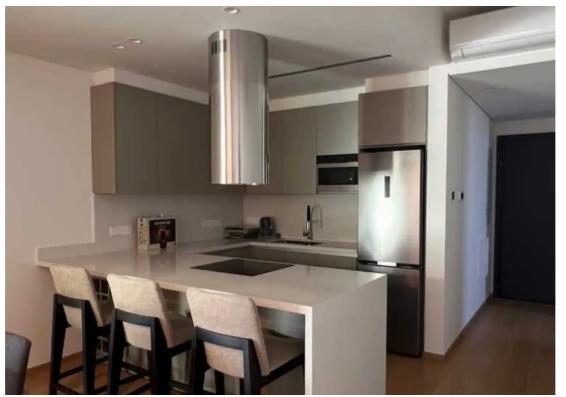

Parking spaces: Covered cars

Available from: 2024-10-06

Offered at: 3,200

Type: Apartment

available for rent offers a comfortable and stylish living experience, characterized by its contemporary design and high quality finishes. The sleek kitchen with a quartz countertop is serving as both a workspace and a casual dining area. The living room opens up to a balcony of extra 35m2, which is a standout feature, providing an outdoor extension of the living space. The large doors, provide ample natural light, enhancing the bright and airy feel of the space. The kitchen is fully equipped with all the essential appliances and amenities. Modern...