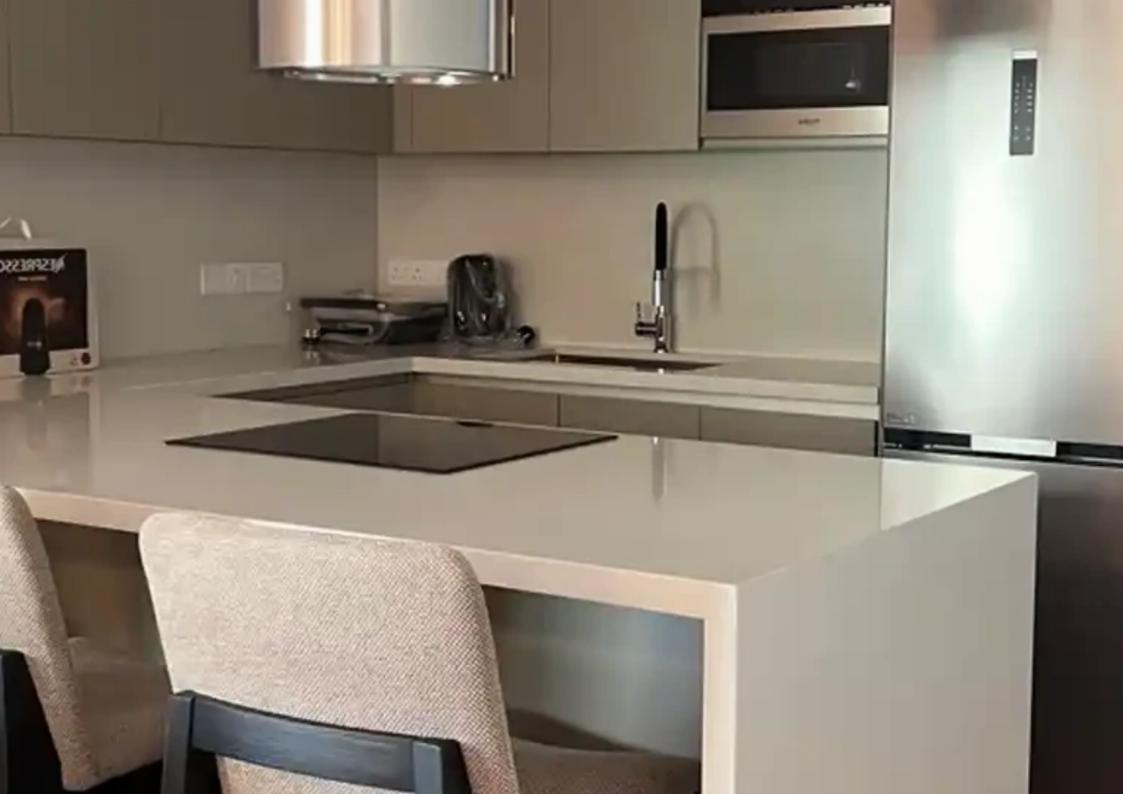

Parking spaces: Covered cars

Available from: 2024-10-06

Offered at: 3,200

Type: Apartment

available for rent offers a comfortable and stylish living experience, characterized by its contemporary design and high quality finishes. The sleek kitchen with a quartz countertop is serving as both a workspace and a casual dining area. The living room opens up to a balcony of extra 35m2, which is a standout feature, providing an outdoor extension of the living space. The large doors, provide ample natural light, enhancing the bright and airy feel of the space. The kitchen is fully equipped with all the essential appliances and amenities. Modern...