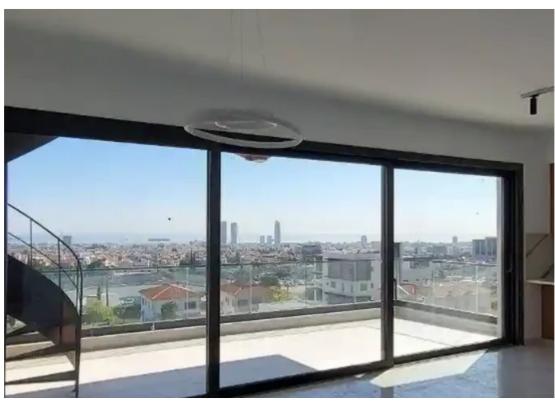

Parking spaces: Covered cars

Available from: 2024-10-07

Offered at: 5,250

Type: Penthouse

""""""-Penthouse -3 Bedrooms -3 Bathrooms -122m2 covered internal areas -34m2 covered balconies -82m2 private roof garden -Underfloor heating -Photovoltaics for free electricity -Unobstructed view of the whole city of Limassol all the way down to the sea -Private swimming pool on the roof garden -Large communal swimming pool on the ground floor -Communal gym on the ground floor -Private storage room on the ground floor -Private covered parking on the ground floor PRICE FOR RENT PER MONTH €5250 UNFURNISHED OR €6000 FURNISHED This project is located on the prestigious Panthea hills, from where it enjoys panoramic views of all the city of Limassol all the way down to the sea. Pa...