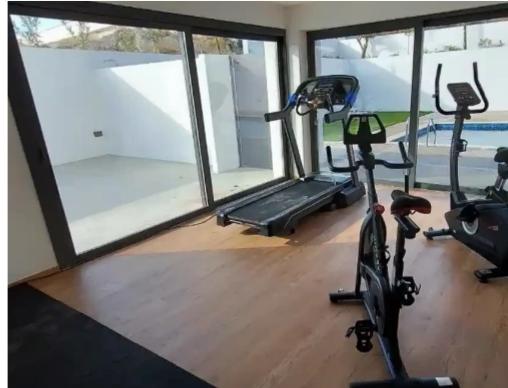

Parking spaces: Covered cars

Available from: 2024-10-07

Offered at: 5,250

Type: Penthouse

""""""-Penthouse -3 Bedrooms -3 Bathrooms -122m2 covered internal areas -34m2 covered balconies -82m2 private roof garden -Underfloor heating -Photovoltaics for free electricity -Unobstructed view of the whole city of Limassol all the way down to the sea -Private swimming pool on the roof garden -Large communal swimming pool on the ground floor -Communal gym on the ground floor -Private storage room on the ground floor -Private covered parking on the ground floor PRICE FOR RENT PER MONTH €5250 UNFURNISHED OR €6000 FURNISHED This project is located on the prestigious Panthea hills, from where it enjoys panoramic views of all the city of Limassol all the way down to the sea. Pa...