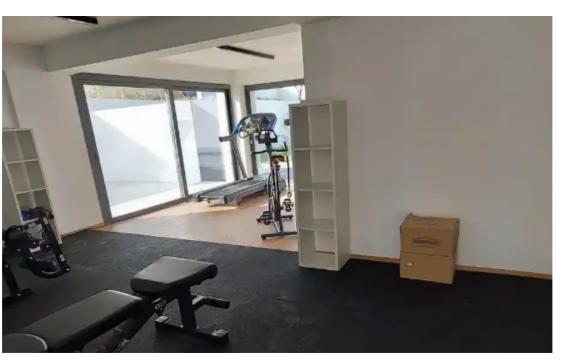

Parking spaces: Covered cars

Available from: 2024-10-07

Offered at: 5,250

Type: Penthouse

""""""-Penthouse -3 Bedrooms -3 Bathrooms -122m2 covered internal areas -34m2 covered balconies -82m2 private roof garden -Underfloor heating -Photovoltaics for free electricity -Unobstructed view of the whole city of Limassol all the way down to the sea -Private swimming pool on the roof garden -Large communal swimming pool on the ground floor -Communal gym on the ground floor -Private storage room on the ground floor -Private covered parking on the ground floor PRICE FOR RENT PER MONTH €5250 UNFURNISHED OR €6000 FURNISHED This project is located on the prestigious Panthea hills, from where it enjoys panoramic views of all the city of Limassol all the way down to the sea. Pa...