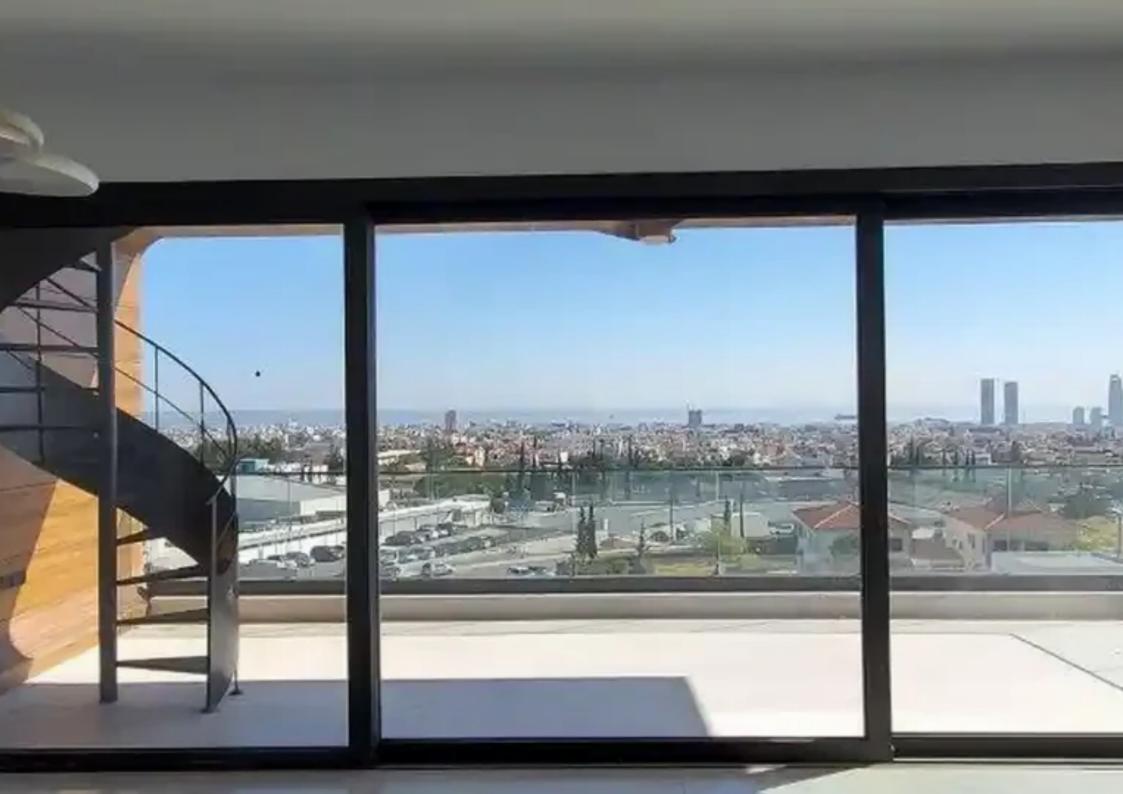

Parking spaces: Covered cars

Available from: 2024-10-07

Offered at: 5,250

Type: Penthouse

""""""-Penthouse -3 Bedrooms -3 Bathrooms -122m2 covered internal areas -34m2 covered balconies -82m2 private roof garden -Underfloor heating -Photovoltaics for free electricity -Unobstructed view of the whole city of Limassol all the way down to the sea -Private swimming pool on the roof garden -Large communal swimming pool on the ground floor -Communal gym on the ground floor -Private storage room on the ground floor -Private covered parking on the ground floor PRICE FOR RENT PER MONTH €5250 UNFURNISHED OR €6000 FURNISHED This project is located on the prestigious Panthea hills, from where it enjoys panoramic views of all the city of Limassol all the way down to the sea. Pa...