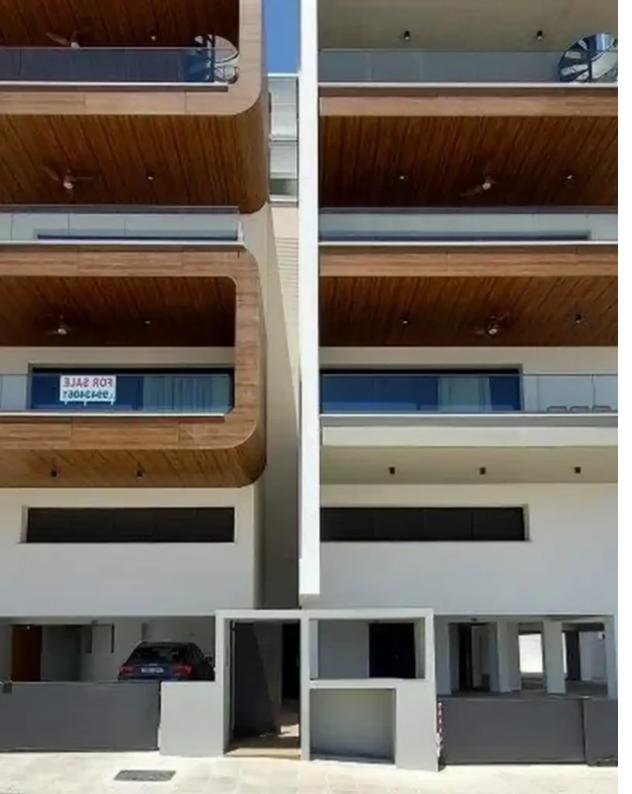

Parking spaces: Covered cars

Available from: 2024-10-07

Offered at: 5,250

Type: Penthouse

""""""-Penthouse -3 Bedrooms -3 Bathrooms -122m2 covered internal areas -34m2 covered balconies -82m2 private roof garden -Underfloor heating -Photovoltaics for free electricity -Unobstructed view of the whole city of Limassol all the way down to the sea -Private swimming pool on the roof garden -Large communal swimming pool on the ground floor -Communal gym on the ground floor -Private storage room on the ground floor -Private covered parking on the ground floor PRICE FOR RENT PER MONTH €5250 UNFURNISHED OR €6000 FURNISHED This project is located on the prestigious Panthea hills, from where it enjoys panoramic views of all the city of Limassol all the way down to the sea. Pa...