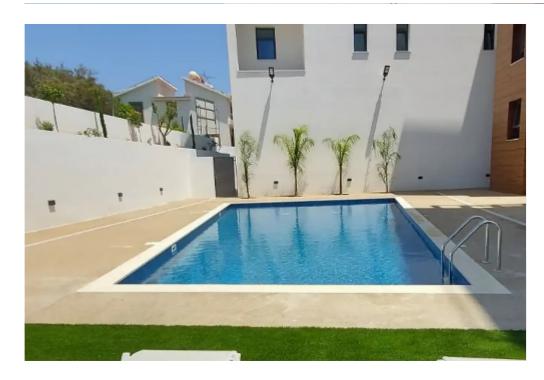

Parking spaces: Covered cars

Available from: 2024-10-07

Offered at: 5,250

Type: Penthouse

""""""-Penthouse -3 Bedrooms -3 Bathrooms -122m2 covered internal areas -34m2 covered balconies -82m2 private roof garden -Underfloor heating -Photovoltaics for free electricity -Unobstructed view of the whole city of Limassol all the way down to the sea -Private swimming pool on the roof garden -Large communal swimming pool on the ground floor -Communal gym on the ground floor -Private storage room on the ground floor -Private covered parking on the ground floor PRICE FOR RENT PER MONTH €5250 UNFURNISHED OR €6000 FURNISHED This project is located on the prestigious Panthea hills, from where it enjoys panoramic views of all the city of Limassol all the way down to the sea. Pa...