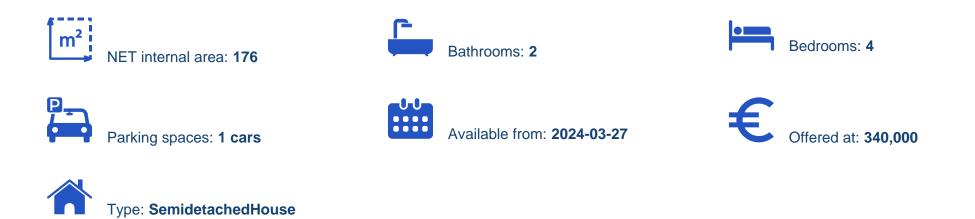

## s?le

Limassol, Dhl-Agiou-Sila-St-Ypsonas-4184, Cyprus

Offered at: € 340,000 Estate ID: 6575 Ref: J4333

For sale in the Ipsonas area of Limassol, a semi-independent house awaits. Situated just a brief two-minute drive from the highway exit, this property boasts a generous plot spanning 300 square meters. Inside, there's a covered area of 176 square meters, complemented by verandas and a covered parking/garage. Meticulously maintained, this residence offers a superb living environment. Positioned in an exceptional area with convenient access, this opportunity is simply unmissable!...