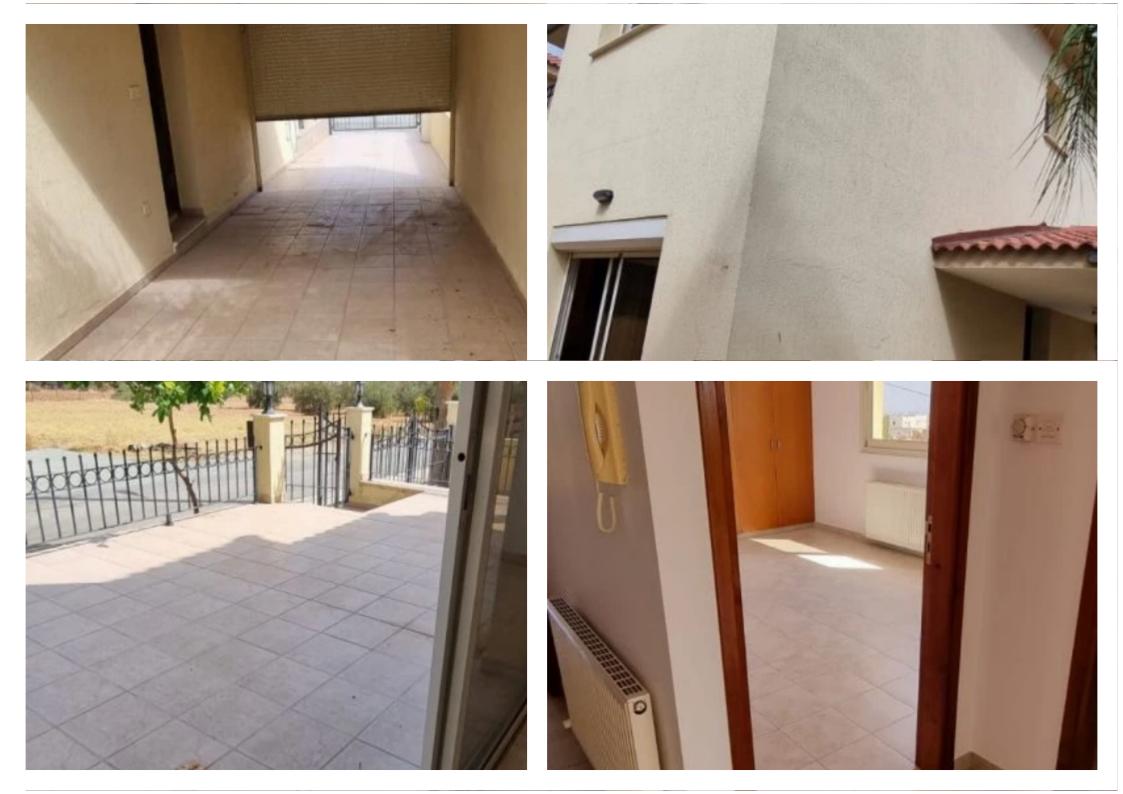

## s?le

Limassol, Dhl-Agiou-Sila-St-Ypsonas-4184, Cyprus

Offered at: € 340,000 Estate ID: 6575 Ref: J4333

For sale in the Ipsonas area of Limassol, a semi-independent house awaits. Situated just a brief two-minute drive from the highway exit, this property boasts a generous plot spanning 300 square meters. Inside, there's a covered area of 176 square meters, complemented by verandas and a covered parking/garage. Meticulously maintained, this residence offers a superb living environment. Positioned in an exceptional area with convenient access, this opportunity is simply unmissable!...