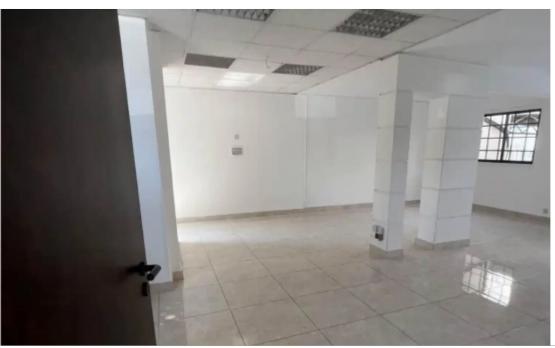

Offered at: 3,200

Type: Office

banks, restaurants, post office, coffee shops, retail shops, private and local schools and if you fancy taking a stroll or swim you just walk for two minutes and you are in front of the blue costal line of Limassol. This fantastic two level office of a total of 250 m2 (130 m2 ground floor and 120 m2 upper floor) offers brand new air conditions two wc, two safe boxes, storage and three private covered parkings which is absolutely essentiall when renting an office One rent Two deposits