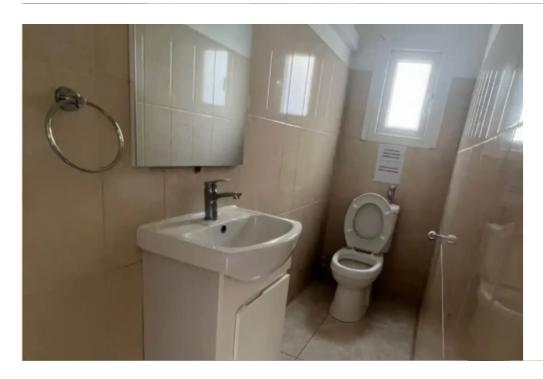

Offered at: 3,200

Type: Office

banks, restaurants, post office, coffee shops, retail shops, private and local schools and if you fancy taking a stroll or swim you just walk for two minutes and you are in front of the blue costal line of Limassol. This fantastic two level office of a total of 250 m2 (130 m2 ground floor and 120 m2 upper floor) offers brand new air conditions two wc, two safe boxes, storage and three private covered parkings which is absolutely essentiall when renting an office One rent Two deposits