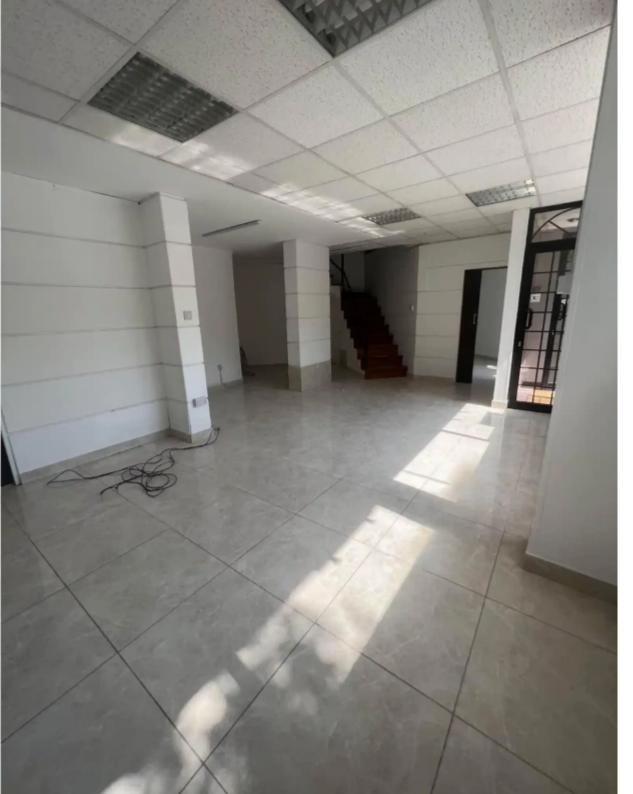

Offered at: 3,200

Type: Office

banks, restaurants, post office, coffee shops, retail shops, private and local schools and if you fancy taking a stroll or swim you just walk for two minutes and you are in front of the blue costal line of Limassol. This fantastic two level office of a total of 250 m2 (130 m2 ground floor and 120 m2 upper floor) offers brand new air conditions two wc, two safe boxes, storage and three private covered parkings which is absolutely essentiall when renting an office One rent Two deposits