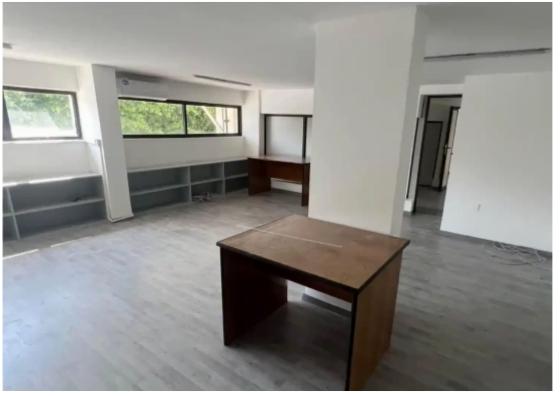

## Two level office of 250 m2 in the center of limassol €3.200

Limassol, Municipal-Garden-Zoo-Agia-Trias-3035, Cyprus

**Offered at:** €3,200

**Estate ID:** 65761

**Ref:** ba5469707

NET internal area: 250

Available from: 2024-10-07

Offered at: 3,200

Type: Office

banks, restaurants, post office, coffee shops, retail shops, private and local schools and if you fancy taking a stroll or swim you just walk for two minutes and you are in front of the blue costal line of Limassol. This fantastic two level office of a total of 250 m2 (130 m2 ground floor and 120 m2 upper floor) offers brand new air conditions two wc, two safe boxes, storage and three private covered parkings which is absolutely essentiall when renting an office One rent Two deposits