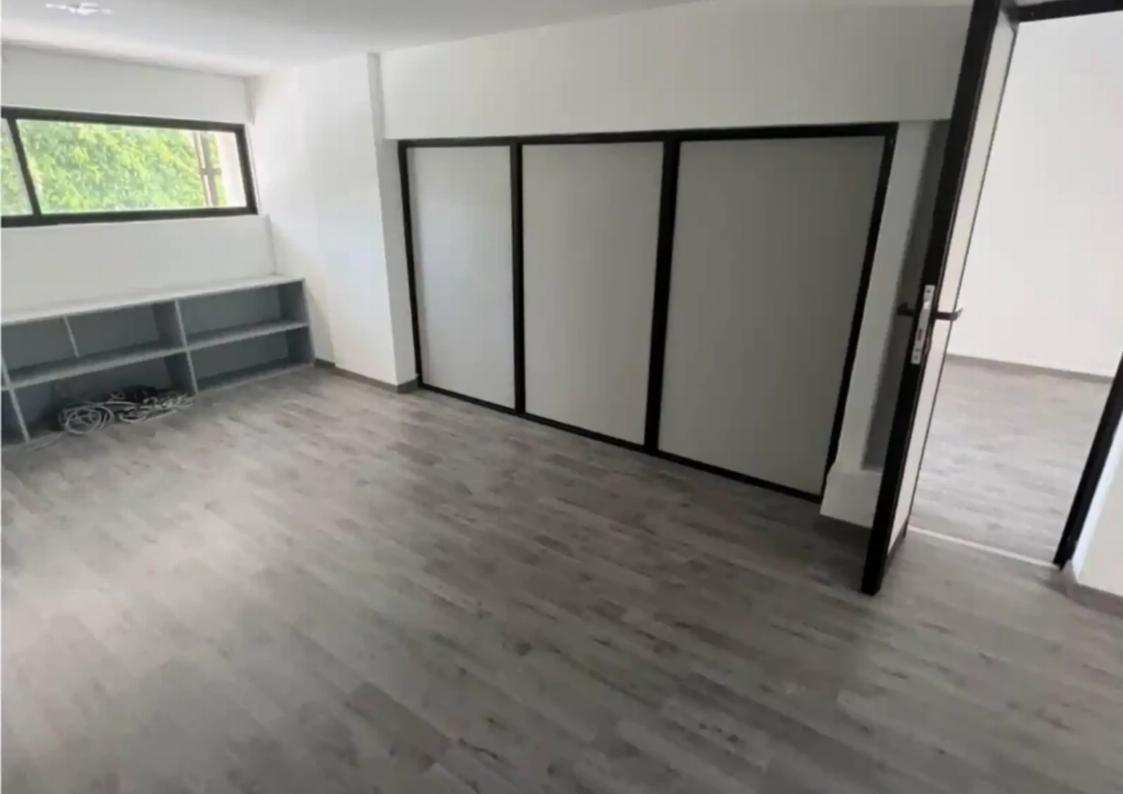

## Two level office of 250 m2 in the center of limassol €3.200

Limassol, Municipal-Garden-Zoo-Agia-Trias-3035, Cyprus

**Offered at:** €3,200

**Estate ID:** 65761

**Ref:** ba5469707

NET internal area: 250

Available from: 2024-10-07

Offered at: 3,200

Type: Office

banks, restaurants, post office, coffee shops, retail shops, private and local schools and if you fancy taking a stroll or swim you just walk for two minutes and you are in front of the blue costal line of Limassol. This fantastic two level office of a total of 250 m2 (130 m2 ground floor and 120 m2 upper floor) offers brand new air conditions two wc, two safe boxes, storage and three private covered parkings which is absolutely essentiall when renting an office One rent Two deposits