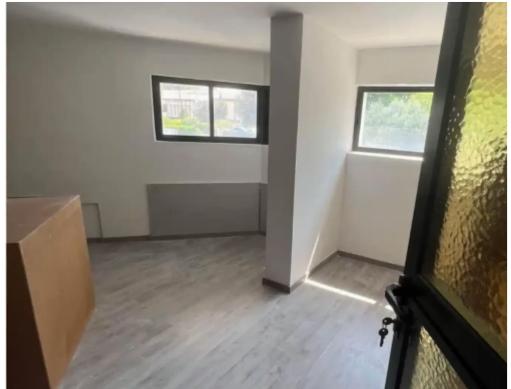

Offered at: 3,200

Type: Office

banks, restaurants, post office, coffee shops, retail shops, private and local schools and if you fancy taking a stroll or swim you just walk for two minutes and you are in front of the blue costal line of Limassol. This fantastic two level office of a total of 250 m2 (130 m2 ground floor and 120 m2 upper floor) offers brand new air conditions two wc, two safe boxes, storage and three private covered parkings which is absolutely essentiall when renting an office One rent Two deposits