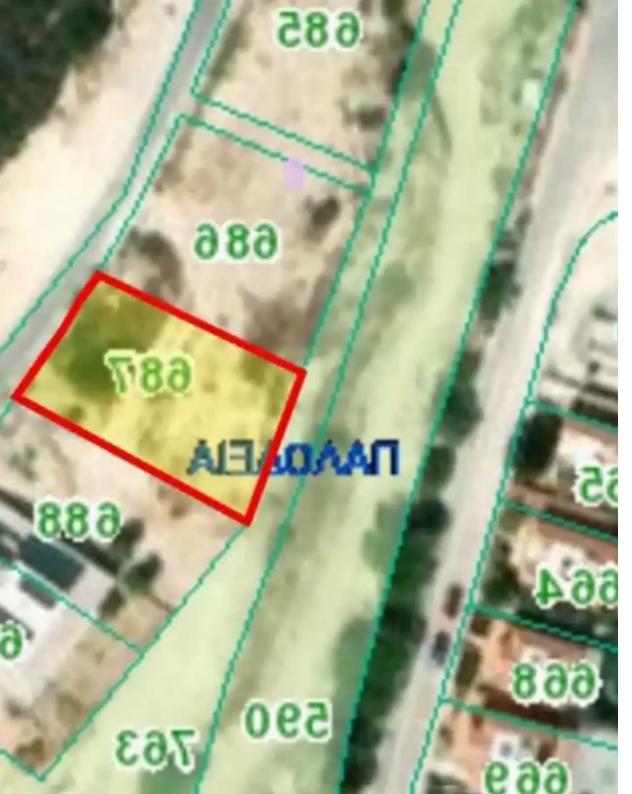

## Residential land 620 m<sup>2</sup> €185.000

Limassol, Palodeia-4549, Cyprus

**Offered at:** € 175,000

**Estate ID:** 65820

**Ref:** ba5469979

| ETOIXEIA IAIOKTHTH KAI EYM DEPON |  |                                                                                                   |         |  |
|----------------------------------|--|---------------------------------------------------------------------------------------------------|---------|--|
| Μερίδιο                          |  | Όνομα και Διεύθυνση                                                                               |         |  |
| OAO<br> /1537/2024               |  | 1.V.KING DEVELOPERS LTD AFHEINAOY 8A 4007 M. TEITONIA NEMESOE  Apit: 10/04/2024  Apit: 10/04/2024 |         |  |
|                                  |  |                                                                                                   | KTHEIAE |  |

Total plot's-land's area: 620 m²

Coverage: 25 %

Density: 45 %

Available from: 2024-10-08

Offered at: 175,000

Type: Residential

""""Residential Plot for sale in Palodia. Full share. 620 m2. In progress for building permit for 2 semi detached houses. +Vat Amazing opportunity as in next years building density will increase from 40 % and price will increase also Residential zone H4 Building density 40% Building Coverage 25% Call for more information"""""...

## **Estate on map:**