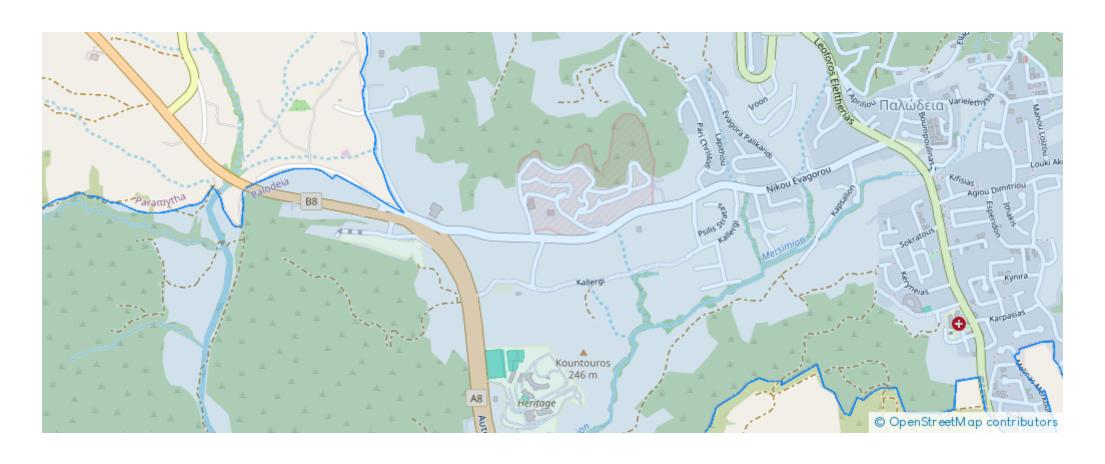

1537/2024               |  | 1.V.KING DEVELOPERS LTD AFHEINAOY 8A 4007 M. TEITONIA NEMESOE  Apit: 10/04/2024  Apit: 10/04/2024 |         |  |
|                                  |  |                                                                                                   | KTHEIAE |  |







Total plot's-land's area: 620 m²



Coverage: 25 %



Density: 45 %



Available from: 2024-10-08



Offered at: 175,000



Type: Residential

""""Residential Plot for sale in Palodia. Full share. 620 m2. In progress for building permit for 2 semi detached houses. +Vat Amazing opportunity as in next years building density will increase from 40 % and price will increase also Residential zone H4 Building density 40% Building Coverage 25% Call for more information"""""...

## **Estate on map:**