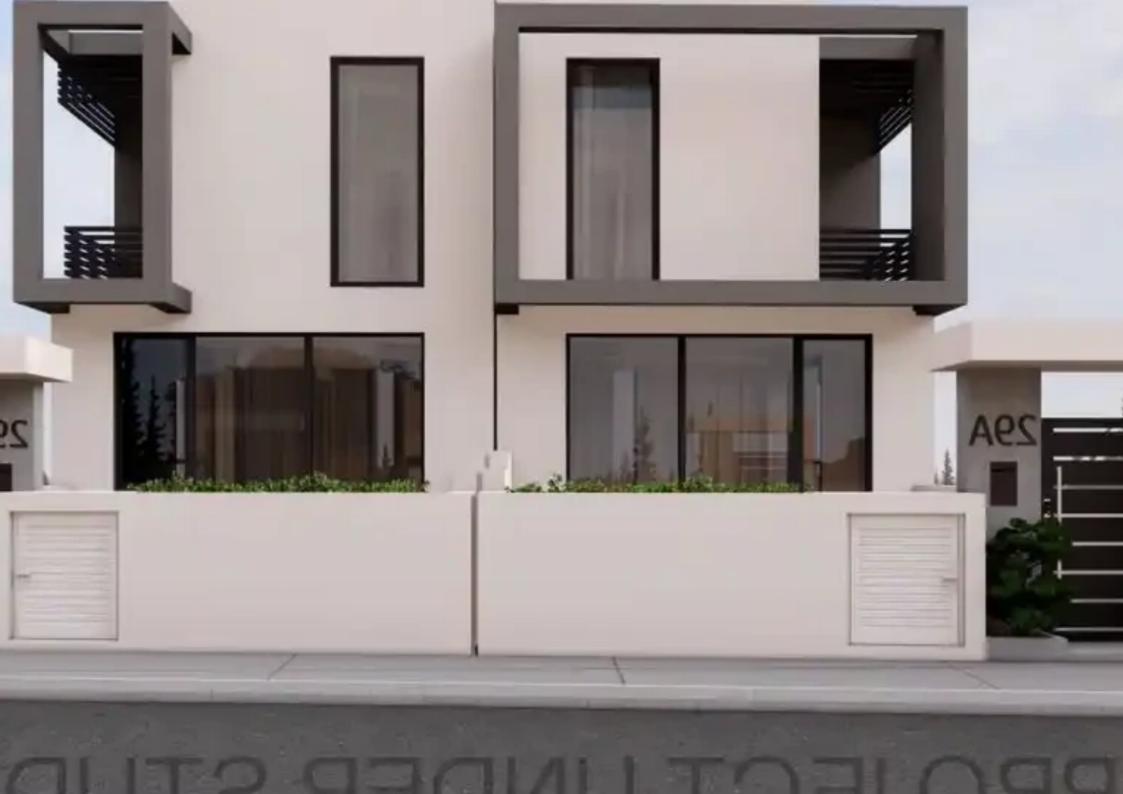

Total plot's-land's area: 620 m²

Coverage: 25 %

Density: 45 %

Available from: 2024-10-08

Offered at: 175,000

Type: Residential

""""Residential Plot for sale in Palodia. Full share. 620 m2. In progress for building permit for 2 semi detached houses. +Vat Amazing opportunity as in next years building density will increase from 40 % and price will increase also Residential zone H4 Building density 40% Building Coverage 25% Call for more information"""""...