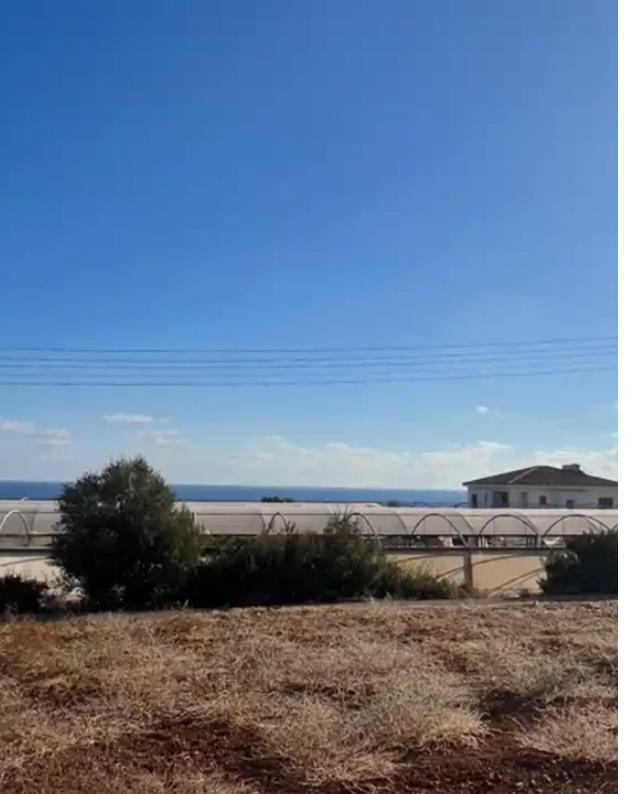

## Residential land 1940 m<sup>2</sup> €230.000

Limassol, Ayiou-Neophytou-School-Ikea-Makarios-Iii-Kato-Polemidia-4155 , Cyprus

**Offered at:** €230,000

**Estate ID:** 65824

**Ref:** ba5469847

Total plot's-land's area: 1940 m²

Coverage: 120 %

Density: 90 %

Available from: 2024-10-08

Offered at: 230,000

Type: Residential

"""Residential plot is available for sale in the peaceful area of Nea Demmata, Paphos district. The plot has an area of 1940 sq.m with topographical plans. The building coefficient of the plot is 90%. Also, this property offers easy access to the sea about 200m. Feel free to contact us for more information and assisance. Consideration accepted"""...