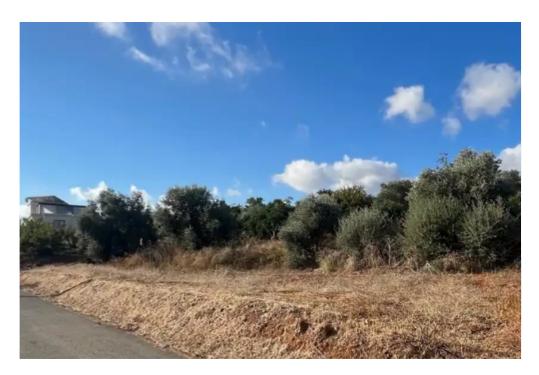

## Residential land 1940 m<sup>2</sup> €230.000

Limassol, Ayiou-Neophytou-School-Ikea-Makarios-Iii-Kato-Polemidia-4155 , Cyprus

**Offered at:** €230,000

**Estate ID:** 65824

**Ref:** ba5469847

Total plot's-land's area: 1940 m²

Coverage: 120 %

Density: 90 %

Available from: 2024-10-08

Offered at: 230,000

Type: Residential

"""Residential plot is available for sale in the peaceful area of Nea Demmata, Paphos district. The plot has an area of 1940 sq.m with topographical plans. The building coefficient of the plot is 90%. Also, this property offers easy access to the sea about 200m. Feel free to contact us for more information and assisance. Consideration accepted"""...