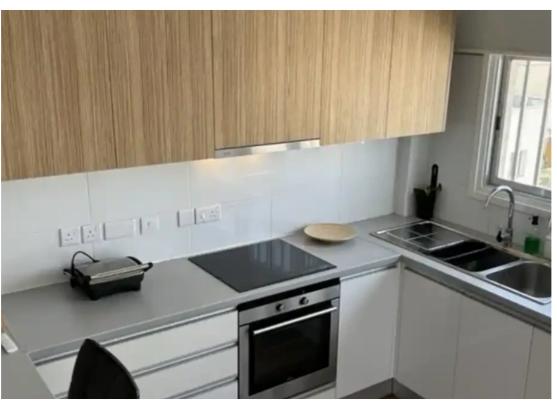

Parking spaces: Covered cars

Available from: 2024-10-08

Offered at: 2,100

Type: Apartment

breakfast room? 3 Bedrooms? 1 Bathroom? 1 Guest W.C.? Reception / dining room? 1 Covered Parking Space? Solar Water Heater? 4 Balconies? Panoramic View / Sea view? Parquet floor? Fully furnished? Full electrical appliances?? Fully Air Conditioning? Elevator? Small pets are allowed.

? Covered area about 124 sq.m.? Quiet building & Samp; neighbourhood? Monthly Common expenses included.