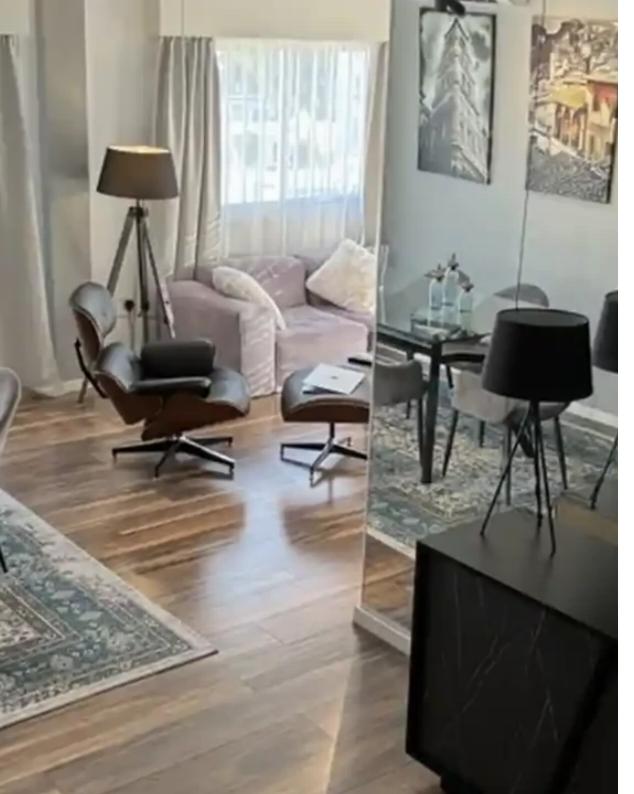

Parking spaces: Covered cars

Available from: 2024-10-08

Offered at: 2,100

Type: Apartment

breakfast room? 3 Bedrooms? 1 Bathroom? 1 Guest W.C.? Reception / dining room? 1 Covered Parking Space? Solar Water Heater? 4 Balconies? Panoramic View / Sea view? Parquet floor? Fully furnished? Full electrical appliances?? Fully Air Conditioning? Elevator? Small pets are allowed.

? Covered area about 124 sq.m.? Quiet building & Samp; neighbourhood? Monthly Common expenses included.