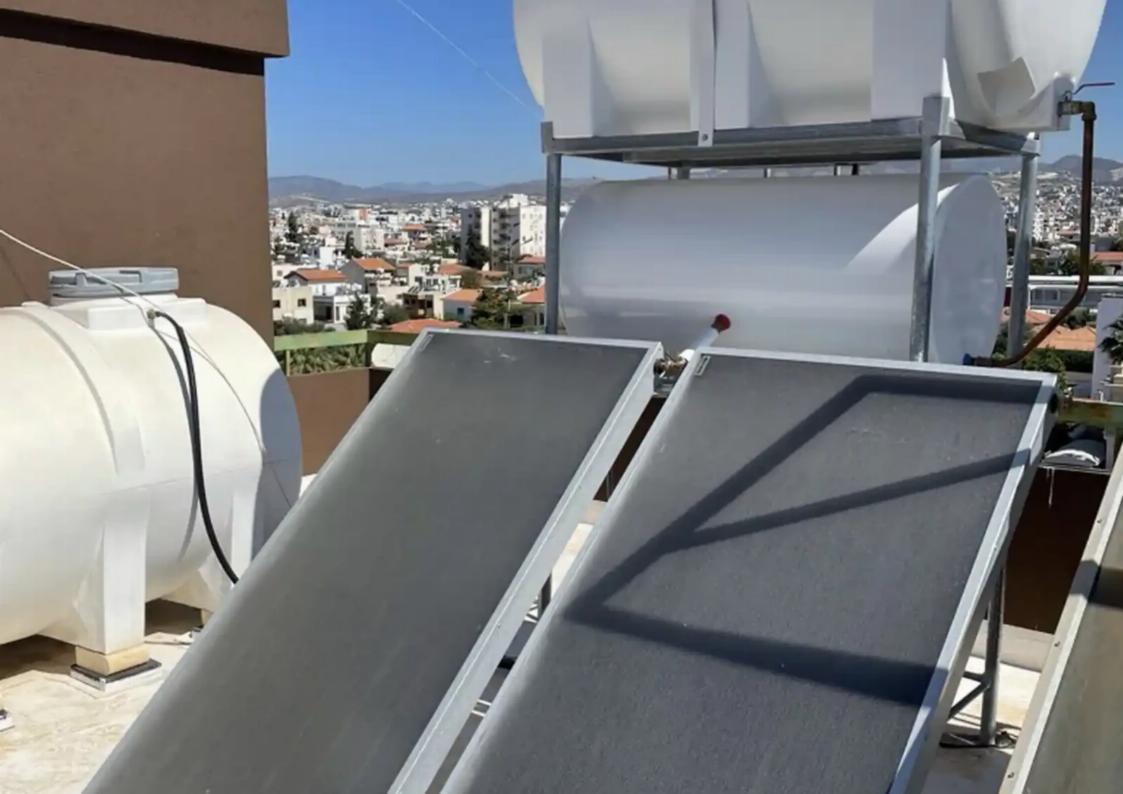

Parking spaces: Covered cars

Available from: 2024-10-08

Offered at: 2,100

Type: Apartment

breakfast room? 3 Bedrooms? 1 Bathroom? 1 Guest W.C.? Reception / dining room? 1 Covered Parking Space? Solar Water Heater? 4 Balconies? Panoramic View / Sea view? Parquet floor? Fully furnished? Full electrical appliances?? Fully Air Conditioning? Elevator? Small pets are allowed.