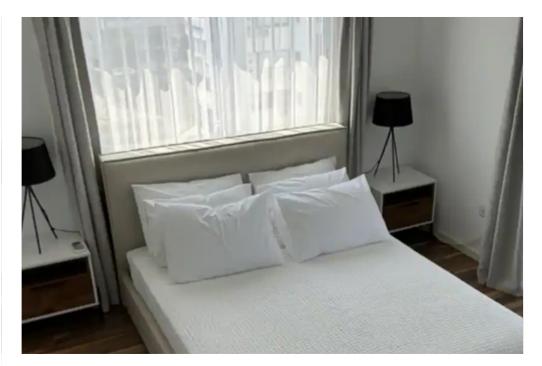

Parking spaces: Covered cars

Available from: 2024-10-08

Offered at: 2,100

Type: Apartment

breakfast room? 3 Bedrooms? 1 Bathroom? 1 Guest W.C.? Reception / dining room? 1 Covered Parking Space? Solar Water Heater? 4 Balconies? Panoramic View / Sea view? Parquet floor? Fully furnished? Full electrical appliances?? Fully Air Conditioning? Elevator? Small pets are allowed.