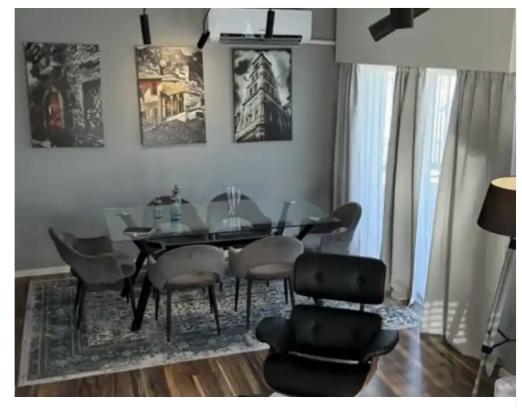

Parking spaces: Covered cars

Available from: 2024-10-08

Offered at: 2,100

Type: Apartment

breakfast room? 3 Bedrooms? 1 Bathroom? 1 Guest W.C.? Reception / dining room? 1 Covered Parking Space? Solar Water Heater? 4 Balconies? Panoramic View / Sea view? Parquet floor? Fully furnished? Full electrical appliances?? Fully Air Conditioning? Elevator? Small pets are allowed.

? Covered area about 124 sq.m.? Quiet building & Samp; neighbourhood? Monthly Common expenses included.