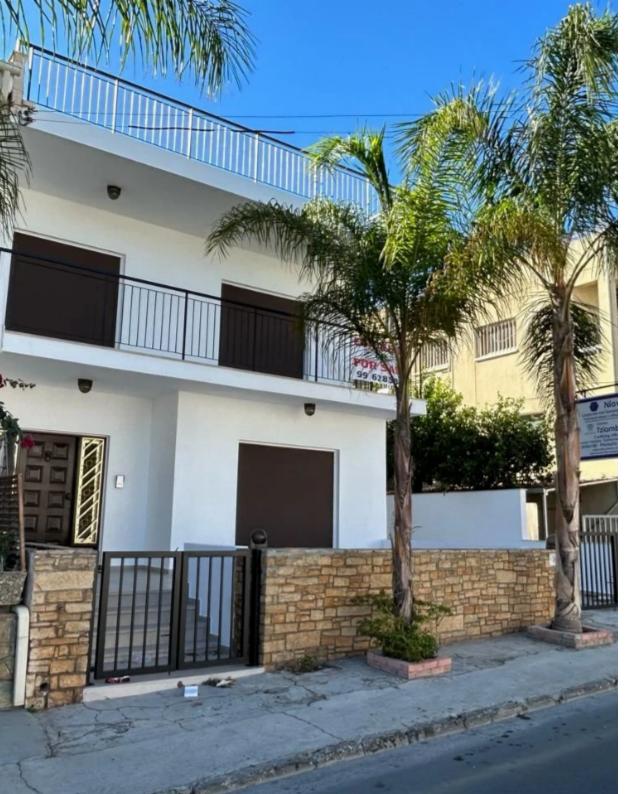

## rent

Limassol, Grigori-Afxentiou-Timou-Prodromou-Mesa-Geitonia-4003, Cyprus

**Offered at:** € 3,250

Estate ID: 6587

**Ref:** J4320

House for Rent in Mesa Geitonia, Offering 340m<sup>2</sup> of Space This impressive residence spans across two floors and is situated in Mesa Geitonia. It features a generously sized living room/dining area with a cozy fireplace, ideal for gatherings and relaxation. Boasting a total of 5+1 bedrooms, 3 bathrooms, and a guest toilet, there's ample space for comfortable living. Each floor is equipped with its own kitchen, providing convenience and flexibility. Additional Features Include: - 2 Balconies for outdoor enjoyment - Recently renovated and optionally fully furnished - Newly installed air conditioning in all rooms for added comfort Furthermore, at the rear of the property, there is ...