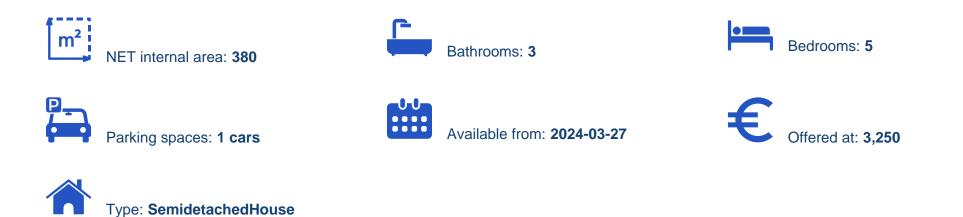

## rent

Limassol, Grigori-Afxentiou-Timou-Prodromou-Mesa-Geitonia-4003, Cyprus

**Offered at:** € 3,250

Estate ID: 6587

**Ref:** J4320

House for Rent in Mesa Geitonia, Offering 340m<sup>2</sup> of Space This impressive residence spans across two floors and is situated in Mesa Geitonia. It features a generously sized living room/dining area with a cozy fireplace, ideal for gatherings and relaxation. Boasting a total of 5+1 bedrooms, 3 bathrooms, and a guest toilet, there's ample space for comfortable living. Each floor is equipped with its own kitchen, providing convenience and flexibility. Additional Features Include: - 2 Balconies for outdoor enjoyment - Recently renovated and optionally fully furnished - Newly installed air conditioning in all rooms for added comfort Furthermore, at the rear of the property, there is ...