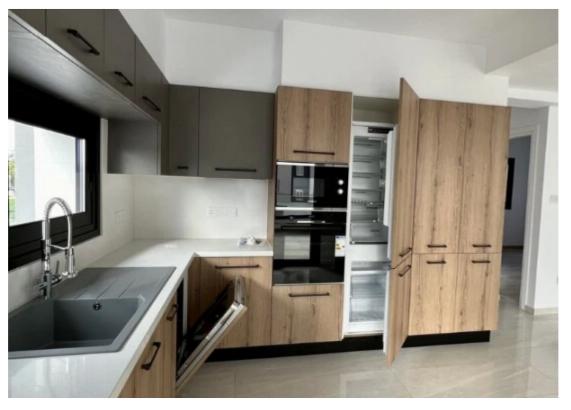

Parking spaces: 1 cars

Available from: 2024-03-27

Offered at: 1,900

Type: **Apartment** 

Veranda: 43 sqm m²

Luxurious 2-Bedroom Apartment with High Energy Efficiency, Deluxe Design, Available for Rent This exquisite 2-bedroom apartment in Ypsonas offers both spaciousness and comfort. Situated on the first floor of a contemporary and tranquil building, it boasts modern amenities close at hand. Just 3 minutes away from both the highway and Spyrou Kyprianou Avenue, and a mere 2 minutes from Lidl and Papantoniou Supermarkets, convenience is at your doorstep. My Mall is a short 5-minute drive, while the city center is only 10 minutes away. Key Details: ? Ready for immediate occupancy ? 2 bedrooms ? Internal area: 85m² ? Covered verandas: 25m² ? Uncovered verandas: 18m²...