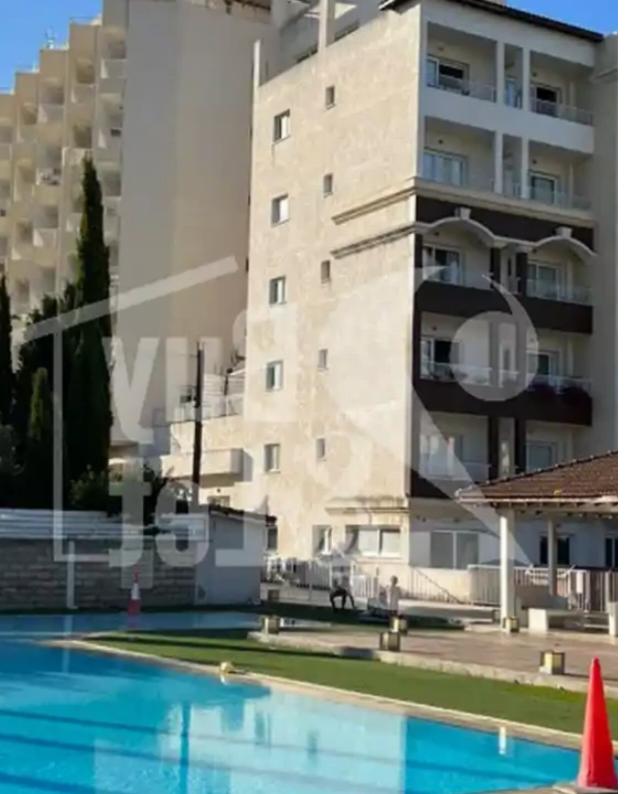

## 1-bedroom apartment f?r s?le €250.000

Limassol, Old-Bridge-And-Royal-Gardens-Potamos-Germasogeias-4041, Cyprus

**Offered at:** €250,000

**Estate ID:** 65940

**Ref:** ba5471010

NET internal area: 60

Bathrooms: 1

Bedrooms: 1

Parking spaces: Uncovered cars

Available from: 2024-10-09

Offered at: 250,000

Type: Apartmen

""""-Fully Furnished -Uncovered Parking -Construction Year: 2012 -Elevator -Common Swimming Pool -Mountain View -Tennis Court -Double Glazing
Windows -Title Deed -Electrical Appliances -Internet Access Areas Internal Area: 60m² Total Area: 60m² """""...