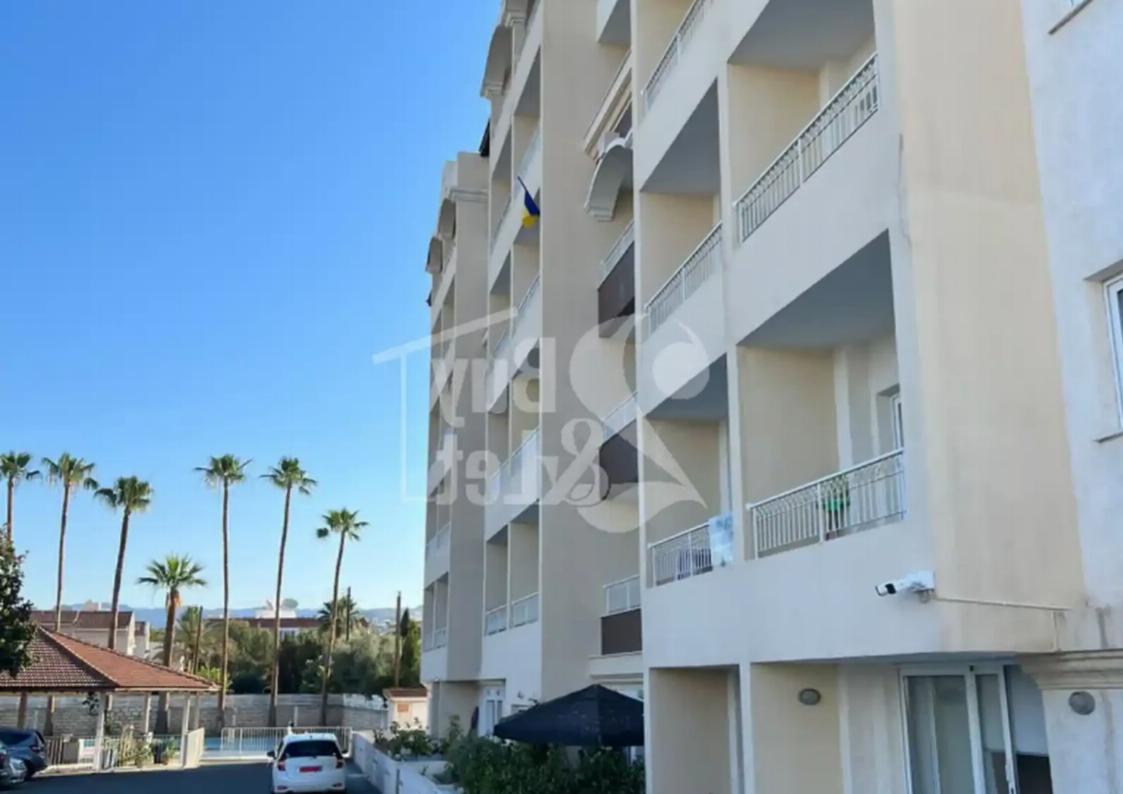

## 1-bedroom apartment f?r s?le €250.000

Limassol, Old-Bridge-And-Royal-Gardens-Potamos-Germasogeias-4041, Cyprus

**Offered at:** €250,000

**Estate ID:** 65940

**Ref:** ba5471010

NET internal area: 60

Bathrooms: 1

Bedrooms: 1

Parking spaces: Uncovered cars

Available from: 2024-10-09

Offered at: 250,000

Type: Apartmen

""""-Fully Furnished -Uncovered Parking -Construction Year: 2012 -Elevator -Common Swimming Pool -Mountain View -Tennis Court -Double Glazing
Windows -Title Deed -Electrical Appliances -Internet Access Areas Internal Area: 60m² Total Area: 60m² """""...