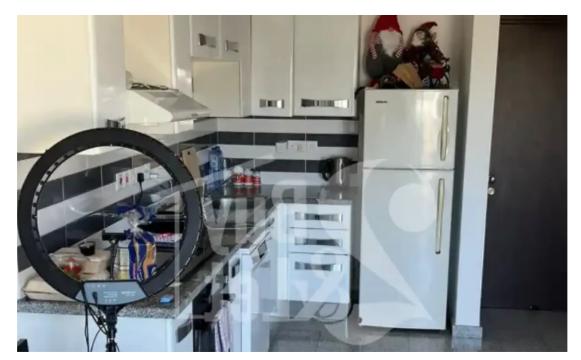

## 1-bedroom apartment f?r s?le €250.000

Limassol, Old-Bridge-And-Royal-Gardens-Potamos-Germasogeias-4041, Cyprus

**Offered at:** €250,000

**Estate ID:** 65940

**Ref:** ba5471010

NET internal area: 60

Bathrooms: 1

Bedrooms: 1

Parking spaces: Uncovered cars

Available from: 2024-10-09

Offered at: 250,000

Type: Apartmen

""""-Fully Furnished -Uncovered Parking -Construction Year: 2012 -Elevator -Common Swimming Pool -Mountain View -Tennis Court -Double Glazing
Windows -Title Deed -Electrical Appliances -Internet Access Areas Internal Area: 60m² Total Area: 60m² """""...