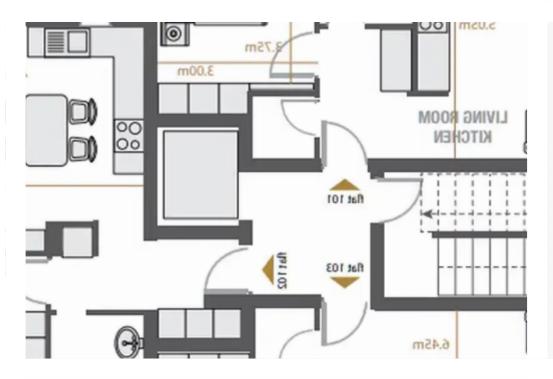

## €225.000

Limassol, New-Port-My-Mall-Zakaki-3046 , Cyprus

Offered at: €225,000 Estate ID: 65944 Ref: ba5473199

Bedrooms: 1

""These modern apartments in Limassol offer a selection of 1-bedroom, 2-bedroom, and a luxurious 2-bedroom penthouse. The penthouse comes with an exclusive rooftop BBQ area and optional photovoltaic (PV) installation for energy savings. All units feature thermal double-glazed aluminium doors and windows, ensuring energy efficiency, as well as provision for suspended and split air conditioning units and underfloor heating. Each apartment includes private covered parking. The building is situated in the advantageous Casino and Mall area offering residents easy access to a variety of shopping, dining and entertainment options. Moreover, this building's prime location, quality of constructio...