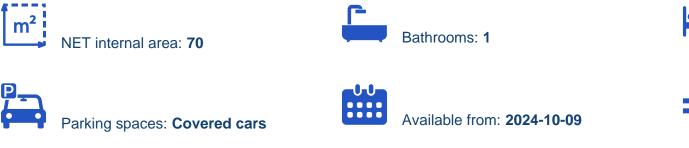

## €225.000

Limassol, New-Port-My-Mall-Zakaki-3046 , Cyprus

Offered at: €225,000 Estate ID: 65944 Ref: ba5473199

Bedrooms: 1

""These modern apartments in Limassol offer a selection of 1-bedroom, 2-bedroom, and a luxurious 2-bedroom penthouse. The penthouse comes with an exclusive rooftop BBQ area and optional photovoltaic (PV) installation for energy savings. All units feature thermal double-glazed aluminium doors and windows, ensuring energy efficiency, as well as provision for suspended and split air conditioning units and underfloor heating. Each apartment includes private covered parking. The building is situated in the advantageous Casino and Mall area offering residents easy access to a variety of shopping, dining and entertainment options. Moreover, this building's prime location, quality of constructio...