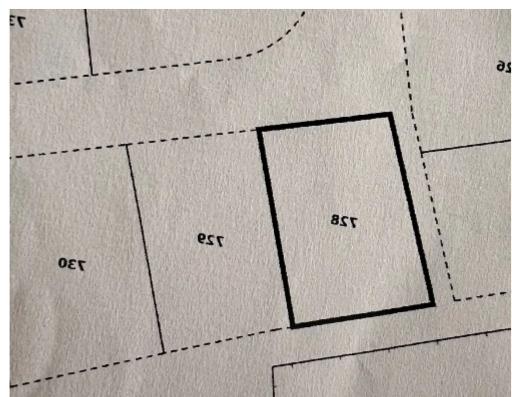

## Residential land 526 m<sup>2</sup> €150.000

Nicosia, Kato-Deftera-2450, Cyprus

**Offered at:** € 140,000

**Estate ID:** 65951

**Ref:** ba5470559

Total plot's-land's area: 526 m²

Coverage: 35 %

Density: 60 %

Available from: 2024-10-09

Offered at: 140,000

Type: Residential

"""This exceptional 526? plot in the highly desirable Lapatsa area offers an outstanding opportunity for both residential and investment purposes. Set in a peaceful suburban setting, it provides easy access to local amenities, schools, and major roads. The plot benefits from a corner position, facing two roads and adjacent to a pedestrian walkway, giving it versatile design potential—ideal for constructing a spacious family home or multiple units. Its excellent orientation and prime location in the rapidly growing Lapatsa area further enhance its value, making it an attractive and lucrative investment.

Price:150.000 Euros No VAT"""...