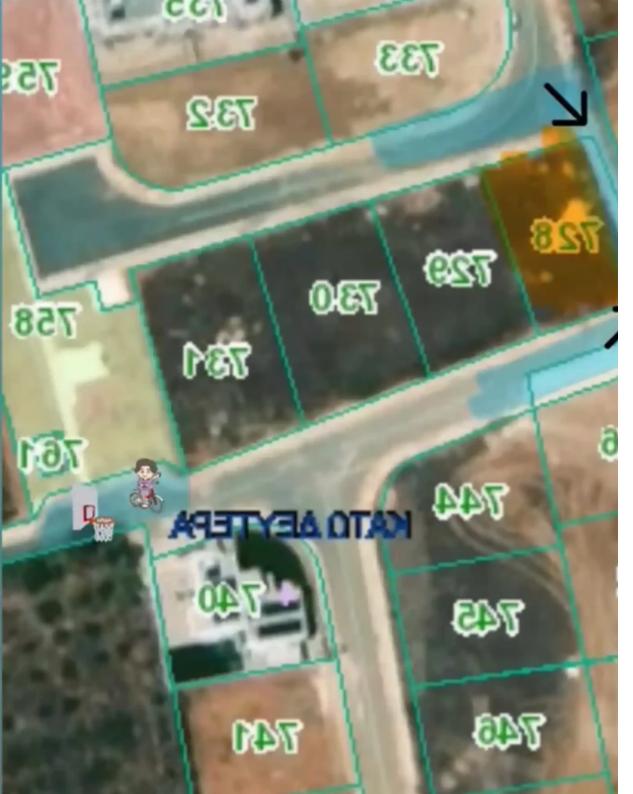

## Residential land 526 m<sup>2</sup> €150.000

Nicosia, Kato-Deftera-2450, Cyprus

**Offered at:** € 140,000

**Estate ID:** 65951

**Ref:** ba5470559

Total plot's-land's area: 526 m²

Coverage: 35 %

Density: 60 %

Available from: 2024-10-09

Offered at: 140,000

Type: Residential

"""This exceptional 526? plot in the highly desirable Lapatsa area offers an outstanding opportunity for both residential and investment purposes. Set in a peaceful suburban setting, it provides easy access to local amenities, schools, and major roads. The plot benefits from a corner position, facing two roads and adjacent to a pedestrian walkway, giving it versatile design potential—ideal for constructing a spacious family home or multiple units. Its excellent orientation and prime location in the rapidly growing Lapatsa area further enhance its value, making it an attractive and lucrative investment.

Price:150.000 Euros No VAT"""...

## **Estate on map:**