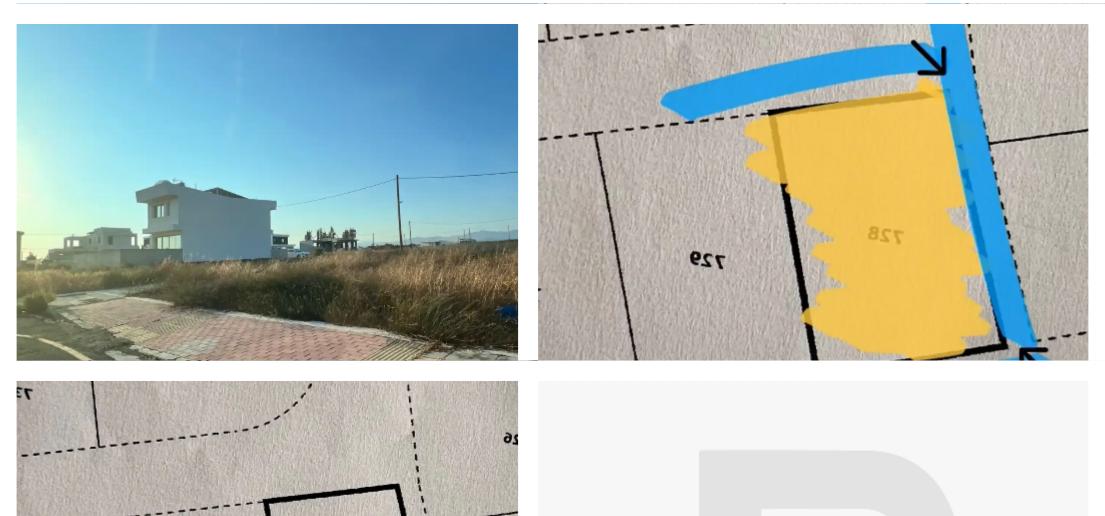

## Residential land 526 m<sup>2</sup> €150.000

Nicosia, Kato-Deftera-2450, Cyprus

**Offered at:** € 140,000

**Estate ID:** 65951

**Ref:** ba5470559

Total plot's-land's area: 526 m²

Coverage: 35 %

Density: 60 %

Available from: 2024-10-09

Offered at: 140,000

Type: Residential

"""This exceptional 526? plot in the highly desirable Lapatsa area offers an outstanding opportunity for both residential and investment purposes. Set in a peaceful suburban setting, it provides easy access to local amenities, schools, and major roads. The plot benefits from a corner position, facing two roads and adjacent to a pedestrian walkway, giving it versatile design potential—ideal for constructing a spacious family home or multiple units. Its excellent orientation and prime location in the rapidly growing Lapatsa area further enhance its value, making it an attractive and lucrative investment.

Price:150.000 Euros No VAT"""...