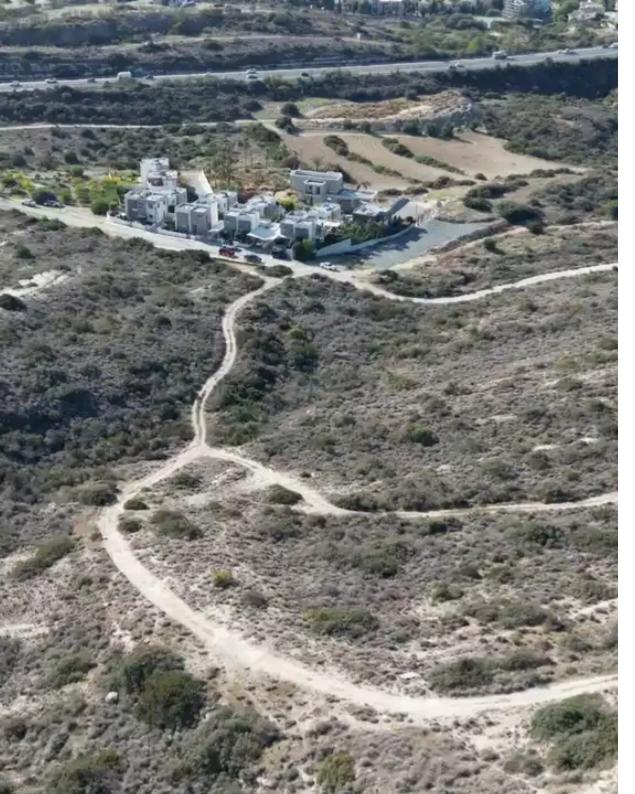

## Residential land 18088 m<sup>2</sup> €2.300.000

Limassol, Agios-Tychon-4521, Cyprus

**Offered at:** €2,300,000

**Estate ID:** 65955

**Ref:** ba5468934

Total plot's-land's area: 18288 m²

Coverage: 20 %

Density: 20 %

Available from: 2024-10-09

Offered at: 2,300,000

Type: Residentia

""""We are offering an exclusive investment opportunity in one of Limassol's most prestigious areas, Agios Tychonas. The project involves the development of an 18,000m² plot of land, strategically located in a prime, luxury neighborhood with easy access to the sea and breathtaking panoramic sea views. This highly sought-after location ensures significant demand from high-end buyers. The project is divided into two phases Phase 1: 5 Villas Phase 2: 12 Vilas All the architectural drawings are available. The application for a planning permit was submitted 8 months ago. A planning permit for Phase 1 is expected soon. Please get in touch with us for the details. This project offers a r...