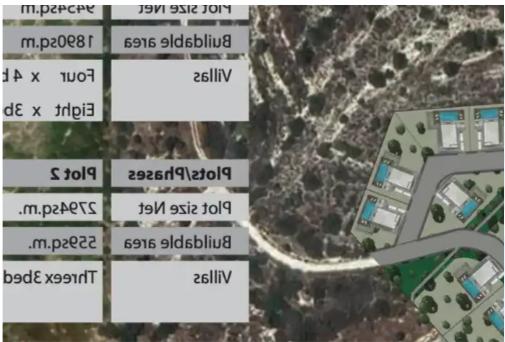

Available from: 2024-10-09

Offered at: 2,300,000

Type: Residentia

""""We are offering an exclusive investment opportunity in one of Limassol's most prestigious areas, Agios Tychonas. The project involves the development of an 18,000m² plot of land, strategically located in a prime, luxury neighborhood with easy access to the sea and breathtaking panoramic sea views. This highly sought-after location ensures significant demand from high-end buyers. The project is divided into two phases Phase 1: 5 Villas Phase 2: 12 Vilas All the architectural drawings are available. The application for a planning permit was submitted 8 months ago. A planning permit for Phase 1 is expected soon. Please get in touch with us for the details. This project offers a r...