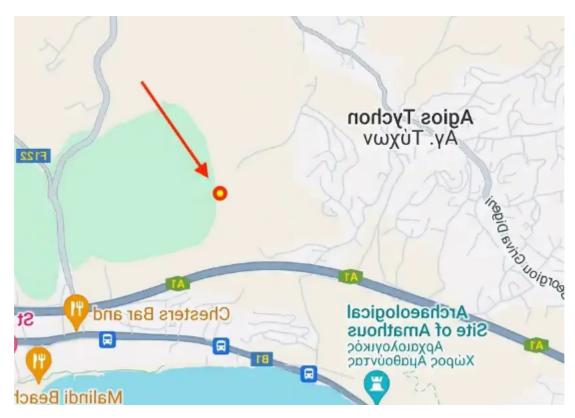

## Residential land 18088 m<sup>2</sup> €2.300.000

Limassol, Agios-Tychon-4521, Cyprus

**Offered at:** €2,300,000

**Estate ID:** 65955

**Ref:** ba5468934











Total plot's-land's area: 18288 m²



Coverage: 20 %



Density: 20 %



Available from: 2024-10-09



Offered at: 2,300,000



Type: Residentia

""""We are offering an exclusive investment opportunity in one of Limassol's most prestigious areas, Agios Tychonas. The project involves the development of an 18,000m² plot of land, strategically located in a prime, luxury neighborhood with easy access to the sea and breathtaking panoramic sea views. This highly sought-after location ensures significant demand from high-end buyers. The project is divided into two phases Phase 1: 5 Villas Phase 2: 12 Vilas All the architectural drawings are available. The application for a planning permit was submitted 8 months ago. A planning permit for Phase 1 is expected soon. Please get in touch with us