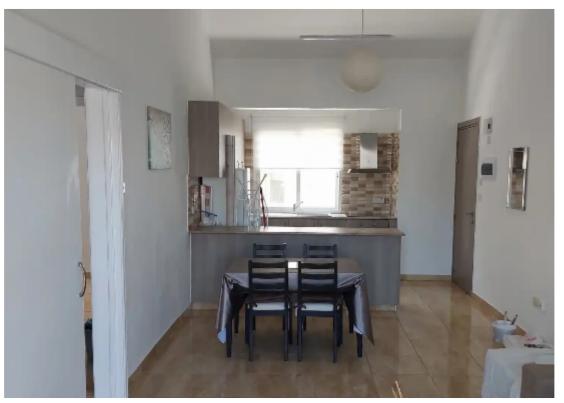

## 2-bedroom apartment to rent €1.600

Limassol, Touristiki-Periochi-Seafront-Potamos-Germasogeias-4048 , Cyprus

**Offered at:** € 1,500

**Estate ID:** 66010

**Ref:** ba5474159

NET internal area: 70

Bathrooms: 1

Bedrooms: 2

Parking spaces: Uncovered cars

Available from: 2024-10-09

Offered at: 1,500

Type: Apartment

you'Il feel right at home. Enjoy partial sea views from your flat, just a short stroll away from the sandy beach. Access the nearby shoreline within minutes via a paved path, perfect for leisurely walks along the picturesque coastal footpath. Situated in the exclusive gated complex of GALATEX, this apartment offers secure parking and a peaceful environment. You'Il be in the heart of Limassol's tourist area, surrounded by a variety of amenities, including public transport, cafes, restaurants, and shopping options. Don't miss o...