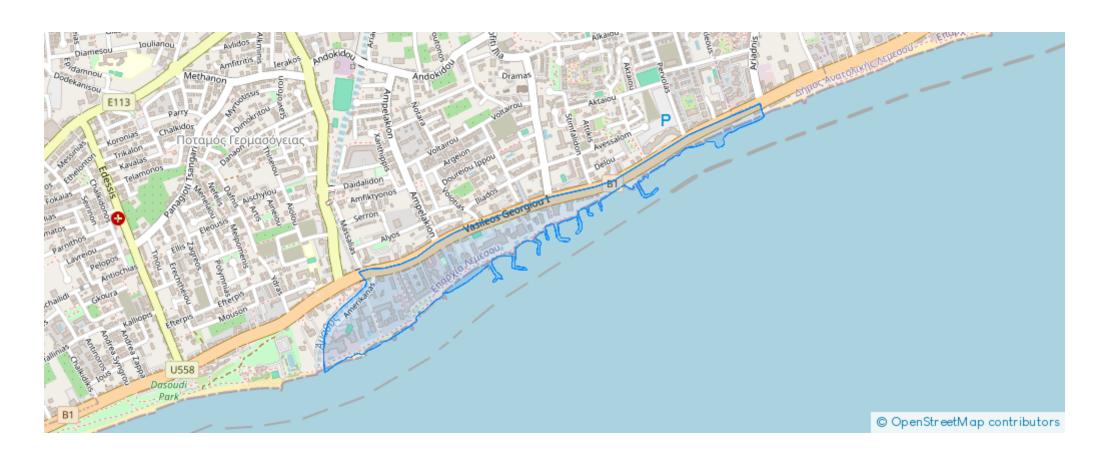

prus

**Offered at:** € 1,500

**Estate ID:** 66010

**Ref:** ba5474159











NET internal area: 70



Bathrooms: 1



Bedrooms: 2



Parking spaces: Uncovered cars



Available from: 2024-10-09



Offered at: 1,500



Type: Apartment

you'Il feel right at home. Enjoy partial sea views from your flat, just a short stroll away from the sandy beach. Access the nearby shoreline within minutes via a paved path, perfect for leisurely walks along the picturesque coastal footpath. Situated in the exclusive gated complex of GALATEX, this apartment offers secure parking and a peaceful environment. You'Il be in the heart of Limassol's tourist area, surrounded by a variety of amenities, including public transport, cafes, restaurants, and shopping options. Don't miss o...

## **Estate on map:**