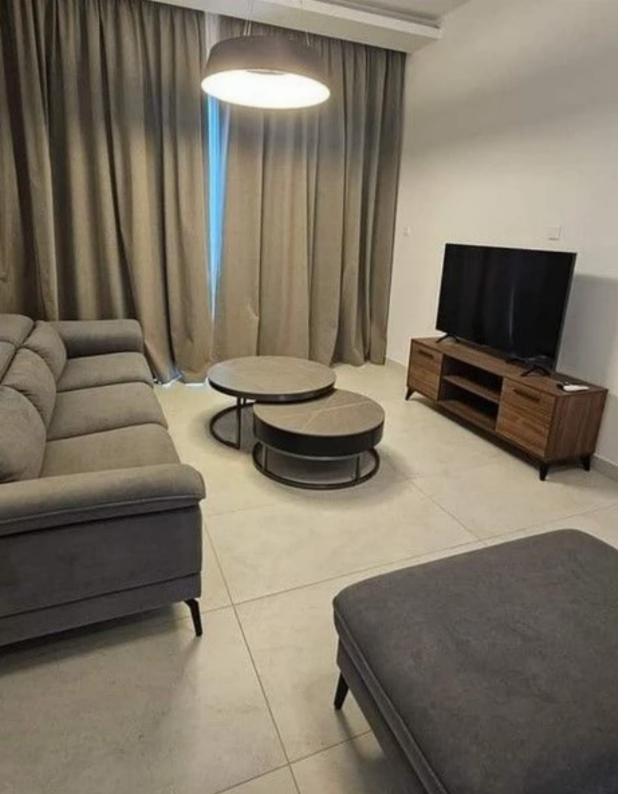

Parking spaces: 1 cars

Available from: 2024-03-27

Offered at: 2,300

ype: **Apartmen**t

2-Bedroom Apartment Available for Rent in Germasogia, PAPAS area, Limassol? Key Features: - Underfloor Heating?? Two Bedrooms: Comfortably decorated for a cozy ambiance? 2 Bathrooms?? Furnished: Complete with brand-new furniture, ready for immediate occupancy? Fully Equipped Kitchen: Featuring a dishwasher and comprehensive kitchenware? Bright Rooms: Equipped with a smart TV and ample lighting? Curtains & Kitchen Blind: Enhancing the aesthetic appeal of each room? Covered Parking Space - Storage room...