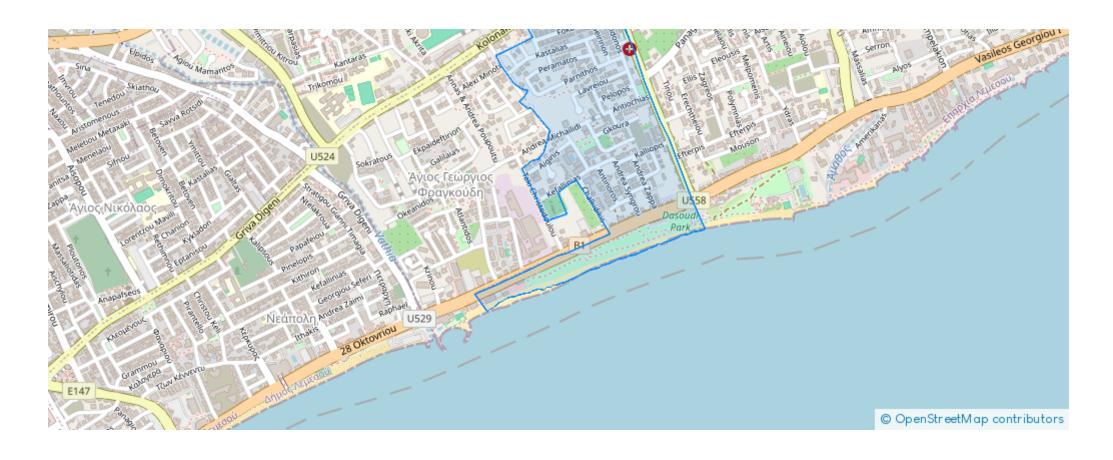

## 2-bedroom apartment to rent

Limassol, Dassoudi-Park-Papas-Potamos-Germasogeias-4040 , Cyprus

**Offered at:** €2,050

**Estate ID:** 6604

**Ref:** J4301

NET internal area: 96

Bathrooms: 2

Bedrooms: 2

## **Estate on map:**