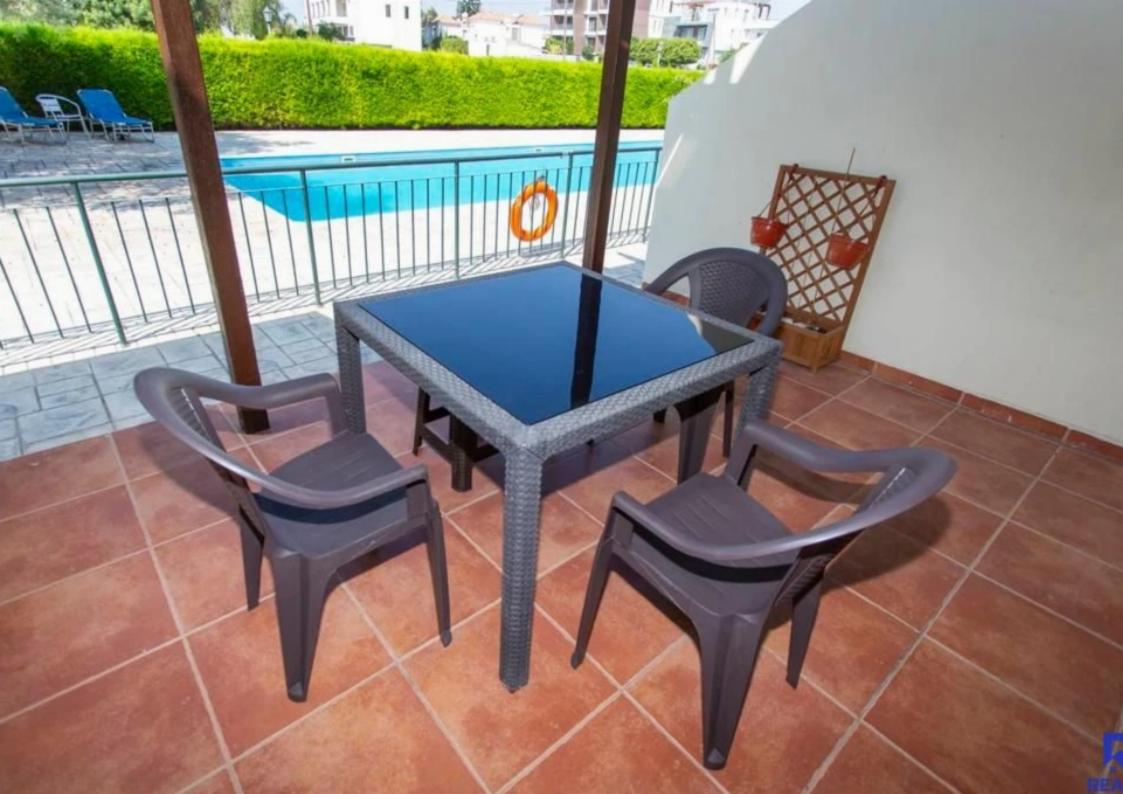

Parking spaces: 1 cars

Available from: 2024-03-27

Offered at: 2,050

Type: **Apartmen** 

\* Recently refurbished duplex apartment \* Equipped with brand new kitchen appliances and air conditioning units, along with energy-efficient LED lighting \* High-speed internet connection already installed for seamless move-in \* Access to communal pool and parking facilities \* Features a Smart TV and dedicated work-from-home area \* Conveniently located near essential amenities such as Lidl and Papas supermarkets, pharmacies, and cafés \* Common expenses are covered within the rental price....