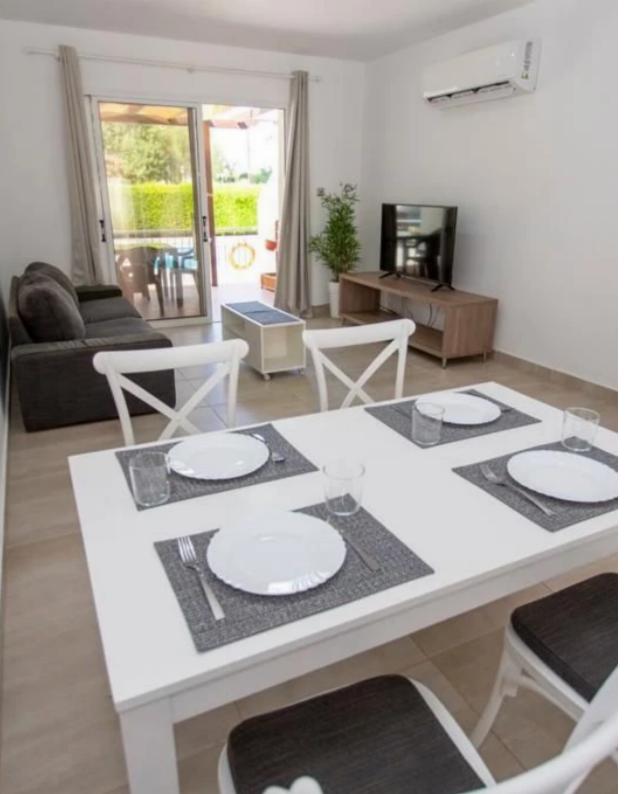

Parking spaces: 1 cars

Available from: 2024-03-27

Offered at: 2,050

Type: **Apartmen** 

\* Recently refurbished duplex apartment \* Equipped with brand new kitchen appliances and air conditioning units, along with energy-efficient LED lighting \* High-speed internet connection already installed for seamless move-in \* Access to communal pool and parking facilities \* Features a Smart TV and dedicated work-from-home area \* Conveniently located near essential amenities such as Lidl and Papas supermarkets, pharmacies, and cafés \* Common expenses are covered within the rental price....