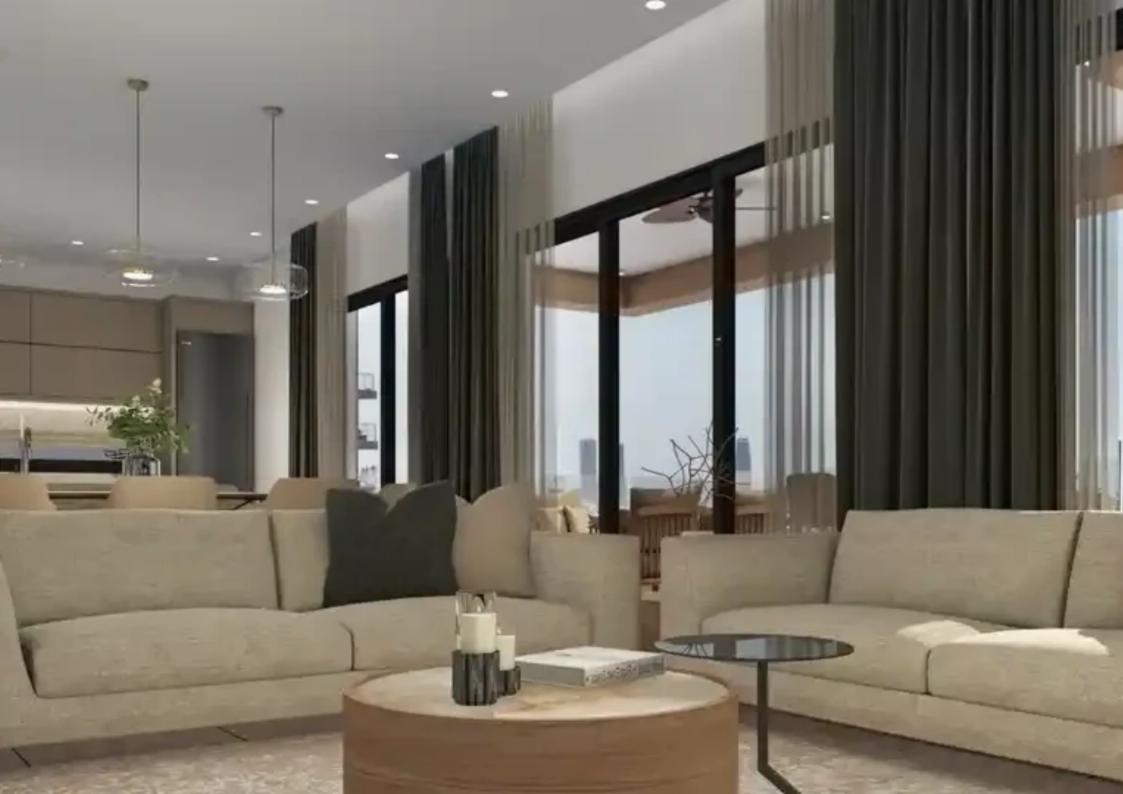

Parking spaces: Covered cars

Available from: 2024-10-10

Offered at: **850,000** 

Type: Penthouse

frame breathtaking city skyline views, merging seamlessly into the open-plan living area filled with natural light. High ceilings and modern furnishings enhance the spacious feel. The kitchen is state-of-the-art, boasting top-tier appliances and sleek finishes. The master bedroom is a tranquil retreat with an en-suite bathroom, while additional bedrooms offer comfort for guests or family. An elegant mix of hardwood and marble floors runs throughout the space, adding warmth and sophistication. Step outside to the 100-square-meter terrace, fe...