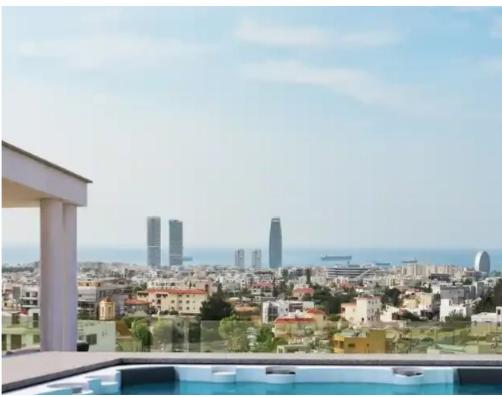

Parking spaces: Covered cars

Available from: 2024-10-10

Offered at: **850,000** 

Type: Penthouse

frame breathtaking city skyline views, merging seamlessly into the open-plan living area filled with natural light. High ceilings and modern furnishings enhance the spacious feel. The kitchen is state-of-the-art, boasting top-tier appliances and sleek finishes. The master bedroom is a tranquil retreat with an en-suite bathroom, while additional bedrooms offer comfort for guests or family. An elegant mix of hardwood and marble floors runs throughout the space, adding warmth and sophistication. Step outside to the 100-square-meter terrace, fe...