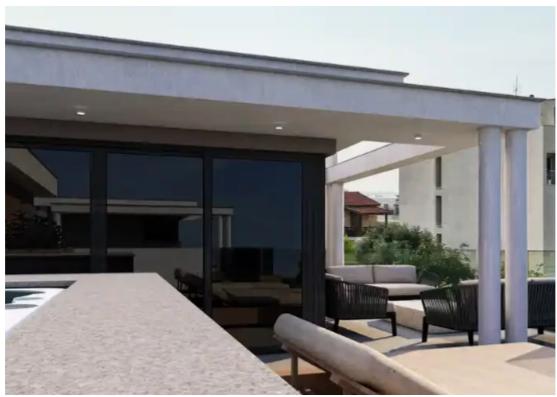

Parking spaces: Covered cars

Available from: 2024-10-10

Offered at: **850,000** 

Type: Penthouse

frame breathtaking city skyline views, merging seamlessly into the open-plan living area filled with natural light. High ceilings and modern furnishings enhance the spacious feel. The kitchen is state-of-the-art, boasting top-tier appliances and sleek finishes. The master bedroom is a tranquil retreat with an en-suite bathroom, while additional bedrooms offer comfort for guests or family. An elegant mix of hardwood and marble floors runs throughout the space, adding warmth and sophistication. Step outside to the 100-square-meter terrace, fe...