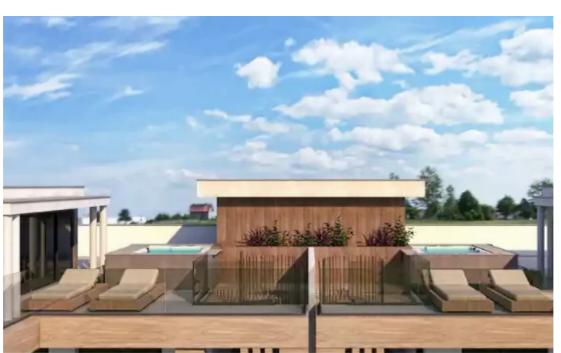

Parking spaces: Covered cars

Available from: 2024-10-10

Offered at: **850,000** 

Type: Penthouse

frame breathtaking city skyline views, merging seamlessly into the open-plan living area filled with natural light. High ceilings and modern furnishings enhance the spacious feel. The kitchen is state-of-the-art, boasting top-tier appliances and sleek finishes. The master bedroom is a tranquil retreat with an en-suite bathroom, while additional bedrooms offer comfort for guests or family. An elegant mix of hardwood and marble floors runs throughout the space, adding warmth and sophistication. Step outside to the 100-square-meter terrace, fe...