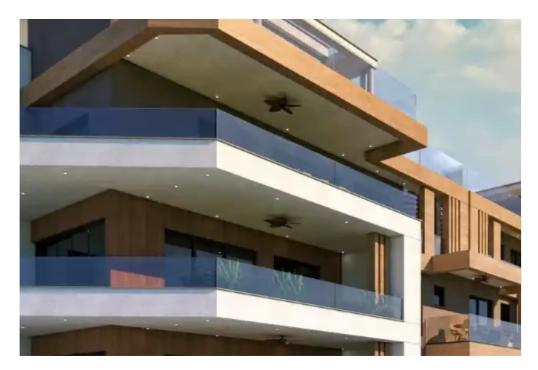

Parking spaces: Covered cars

Available from: 2024-10-10

Offered at: **850,000** 

Type: Penthouse

frame breathtaking city skyline views, merging seamlessly into the open-plan living area filled with natural light. High ceilings and modern furnishings enhance the spacious feel. The kitchen is state-of-the-art, boasting top-tier appliances and sleek finishes. The master bedroom is a tranquil retreat with an en-suite bathroom, while additional bedrooms offer comfort for guests or family. An elegant mix of hardwood and marble floors runs throughout the space, adding warmth and sophistication. Step outside to the 100-square-meter terrace, fe...