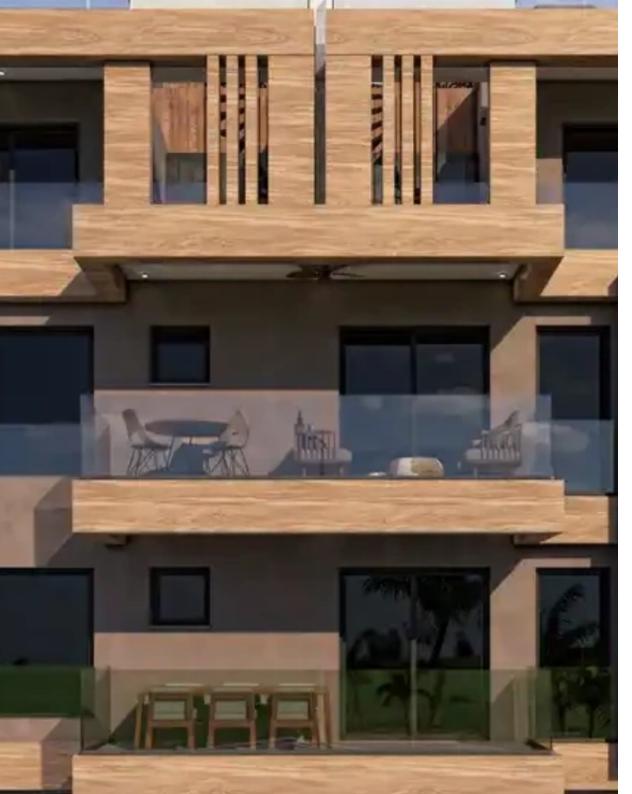

Parking spaces: Covered cars

Available from: 2024-10-10

Offered at: **850,000** 

Type: Penthouse

frame breathtaking city skyline views, merging seamlessly into the open-plan living area filled with natural light. High ceilings and modern furnishings enhance the spacious feel. The kitchen is state-of-the-art, boasting top-tier appliances and sleek finishes. The master bedroom is a tranquil retreat with an en-suite bathroom, while additional bedrooms offer comfort for guests or family. An elegant mix of hardwood and marble floors runs throughout the space, adding warmth and sophistication. Step outside to the 100-square-meter terrace, fe...