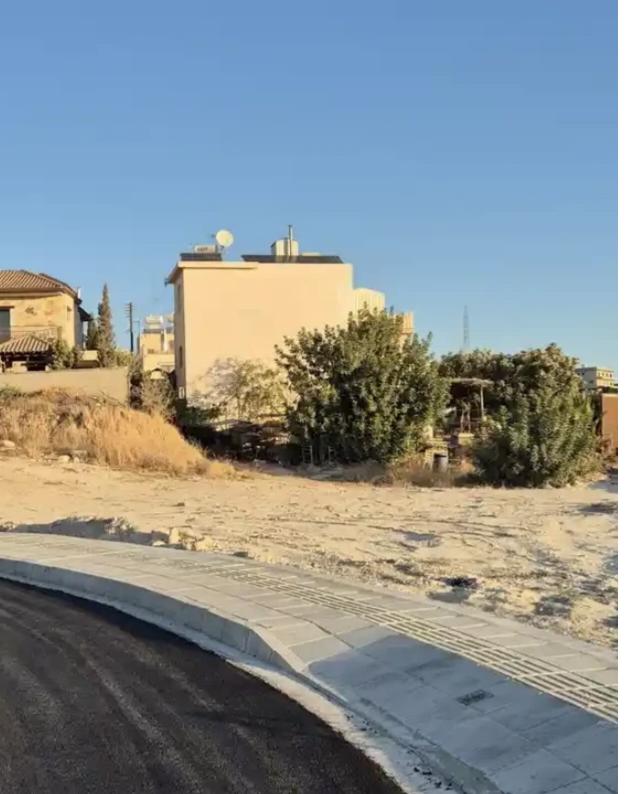

## Residential land 762 m<sup>2</sup>

Limassol, Tasou-Isaak-St-Ypsonas-4194, Cyprus

**Offered at:** €265,000

**Estate ID:** 66093

**Ref:** ba5474777

Total plot's-land's area: 762 m²

Coverage: 35 %

Density: 60 %

Available from: 2024-10-10

Offered at: 265,000

Type: Residential

mage not found or type unknown

Planning zone: ??6

"""FOR SALE - Sea View Residential plot in Ypsoupoli, Limassol The property features: - Plot area: 762 m2 - Sea views - Frontage: 24 meters - Building

Density: 60% - Coverage: 35% - Excellent accessibility - 2 mins drive to and from the motorway - 5 mins drive to and from Limassol Asking price:

€265.000"""...