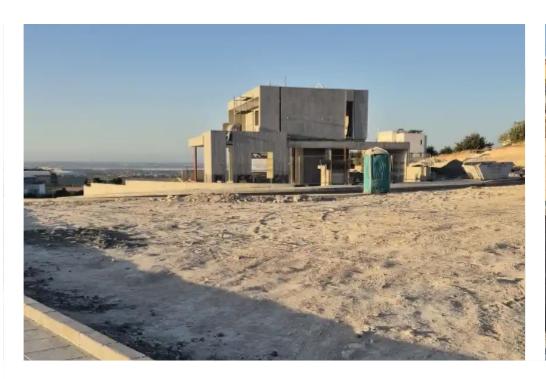

## Residential land 762 m<sup>2</sup>

Limassol, Tasou-Isaak-St-Ypsonas-4194, Cyprus

**Offered at:** €265,000

**Estate ID:** 66093

**Ref:** ba5474777

Total plot's-land's area: 762 m²

Coverage: 35 %

Density: 60 %

Available from: 2024-10-10

Offered at: 265,000

Type: Residential

mage not found or type unknown

Planning zone: ??6

"""FOR SALE - Sea View Residential plot in Ypsoupoli, Limassol The property features: - Plot area: 762 m2 - Sea views - Frontage: 24 meters - Building

Density: 60% - Coverage: 35% - Excellent accessibility - 2 mins drive to and from the motorway - 5 mins drive to and from Limassol Asking price:

€265.000"""...