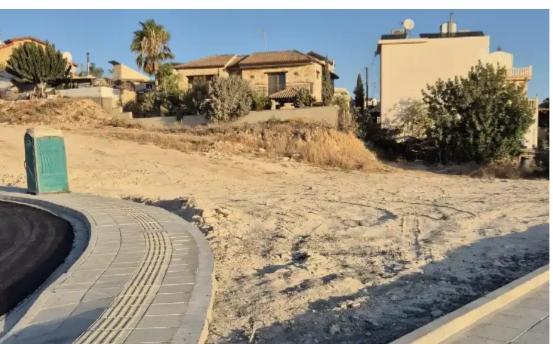

## Residential land 762 m<sup>2</sup>

Limassol, Tasou-Isaak-St-Ypsonas-4194, Cyprus

**Offered at:** €265,000

**Estate ID:** 66093

**Ref:** ba5474777

Total plot's-land's area: 762 m²

Coverage: 35 %

Density: 60 %

Available from: 2024-10-10

Offered at: 265,000

Type: Residential

mage not found or type unknown

Planning zone: ??6

"""FOR SALE - Sea View Residential plot in Ypsoupoli, Limassol The property features: - Plot area: 762 m2 - Sea views - Frontage: 24 meters - Building

Density: 60% - Coverage: 35% - Excellent accessibility - 2 mins drive to and from the motorway - 5 mins drive to and from Limassol Asking price:

€265.000"""...