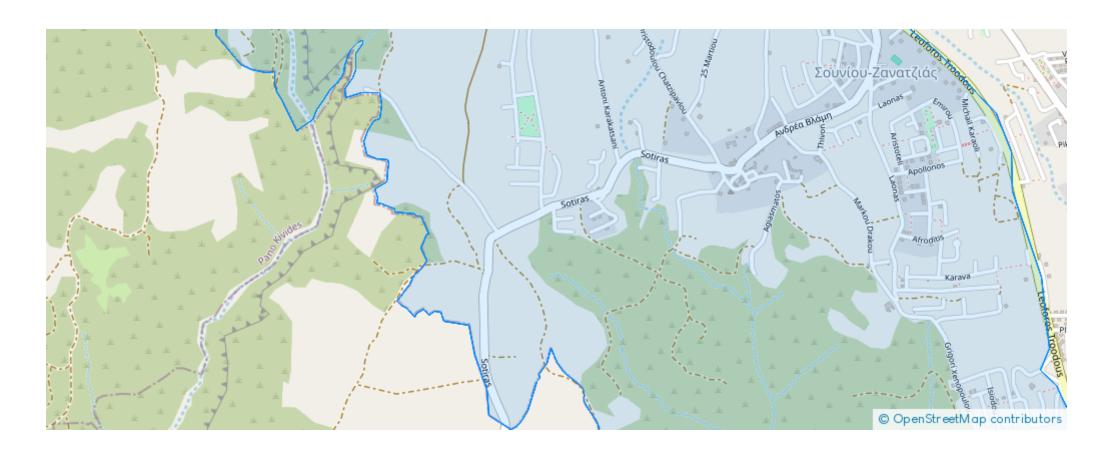

Available from: 2024-10-10



Offered at: 2,000,000



Type: Residential

""""The land at Souni, Limassol spans an impressive 25,419 square meters, providing ample space for development or personal use. Situated just 15 minutes from the vibrant city of Limassol and 5-minute drive to the famous Kourion Beach, this plot offers an ideal location for those seeking both tranquility and convenience. The elevated position of the land ensures a stunning panoramic view, with sweeping vistas that stretch across the Mediterranean coastline, capturing the sparkling blue waters and surrounding lush greenery. From certain vantage points, you might even catch a glimpse of the ancient Kourion amphitheater, adding a sense of historical charm to the surroundings. The terrain ...

## **Estate on map:**