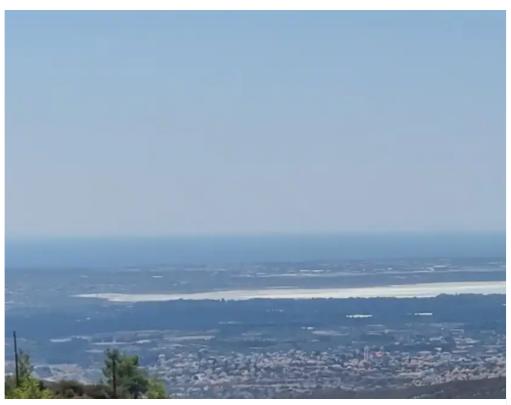

Available from: 2024-10-10

Offered at: 2,000,000

Type: Residential

""""The land at Souni, Limassol spans an impressive 25,419 square meters, providing ample space for development or personal use. Situated just 15 minutes from the vibrant city of Limassol and 5-minute drive to the famous Kourion Beach, this plot offers an ideal location for those seeking both tranquility and convenience. The elevated position of the land ensures a stunning panoramic view, with sweeping vistas that stretch across the Mediterranean coastline, capturing the sparkling blue waters and surrounding lush greenery. From certain vantage points, you might even catch a glimpse of the ancient Kourion amphitheater, adding a sense of historical charm to the surroundings. The terrain ...