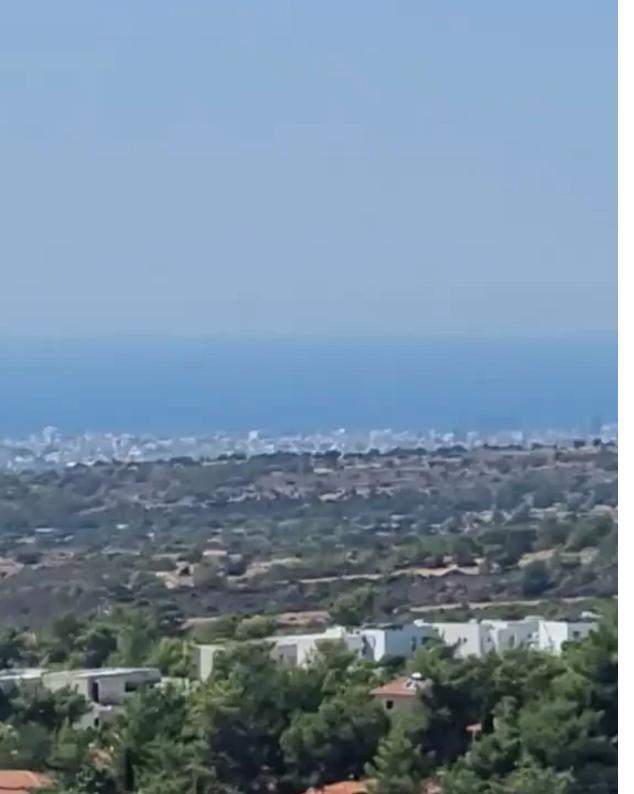

Available from: 2024-10-10

Offered at: 2,000,000

Type: Residential

""""The land at Souni, Limassol spans an impressive 25,419 square meters, providing ample space for development or personal use. Situated just 15 minutes from the vibrant city of Limassol and 5-minute drive to the famous Kourion Beach, this plot offers an ideal location for those seeking both tranquility and convenience. The elevated position of the land ensures a stunning panoramic view, with sweeping vistas that stretch across the Mediterranean coastline, capturing the sparkling blue waters and surrounding lush greenery. From certain vantage points, you might even catch a glimpse of the ancient Kourion amphitheater, adding a sense of historical charm to the surroundings. The terrain ...